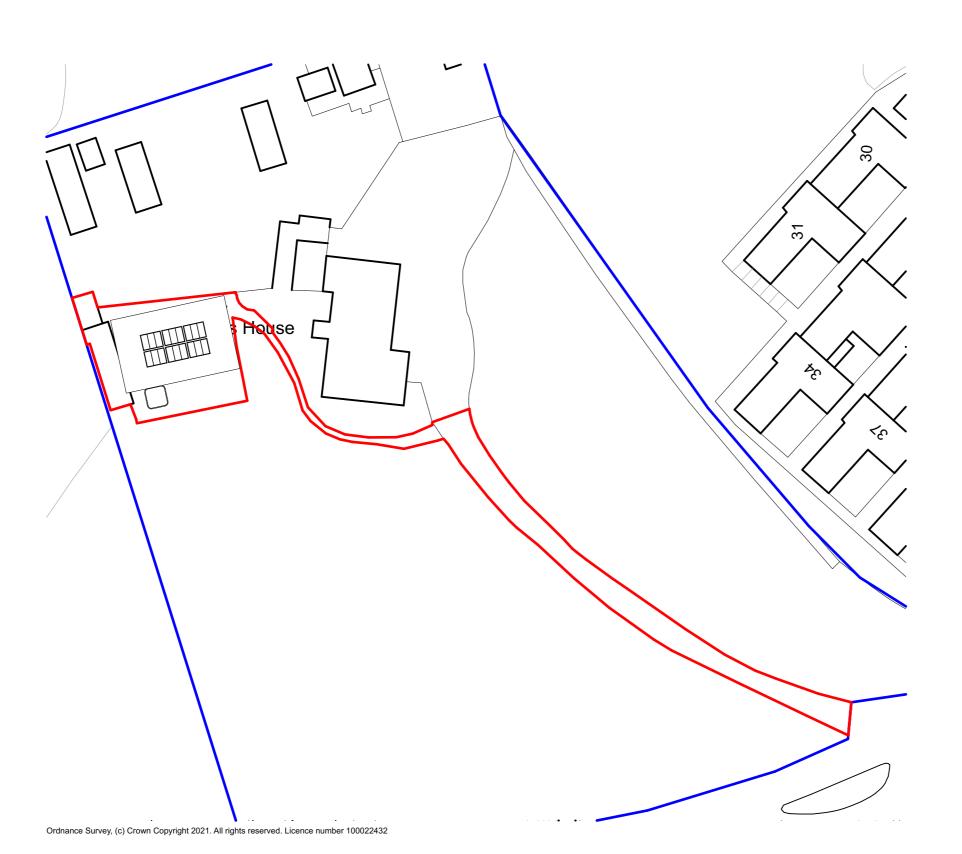

Site Area: 550.7m<sup>2</sup>

| Rev. | Description | Drawn | Date |
|------|-------------|-------|------|

planning architecture landscape

- t: +44 (0) 1872 225 259 Truro Office t: +44 (0) 1579 340 900 Liskeard Office
- e: hello@laurenceassociates.co.uk w: www.laurenceassociates.co.uk

Project Title:

RETENTION OF MARQUEE OVER SWIMMING POOL AND CONSTRUCTION OF ALTERNATIVE SWIMMING POOL BUILDING

Project Address:

ST ANNES HOUSE, JENNYCLIFF LANE PLYMOUTH PL9 9SN

MR NEAL STONEMAN

Drawing Title:

BLOCK PLAN

Scale: 1:500@A3 Drawn: JR Checked: HM Date: 05/22

21277-PL-00-02

**PLANNING**