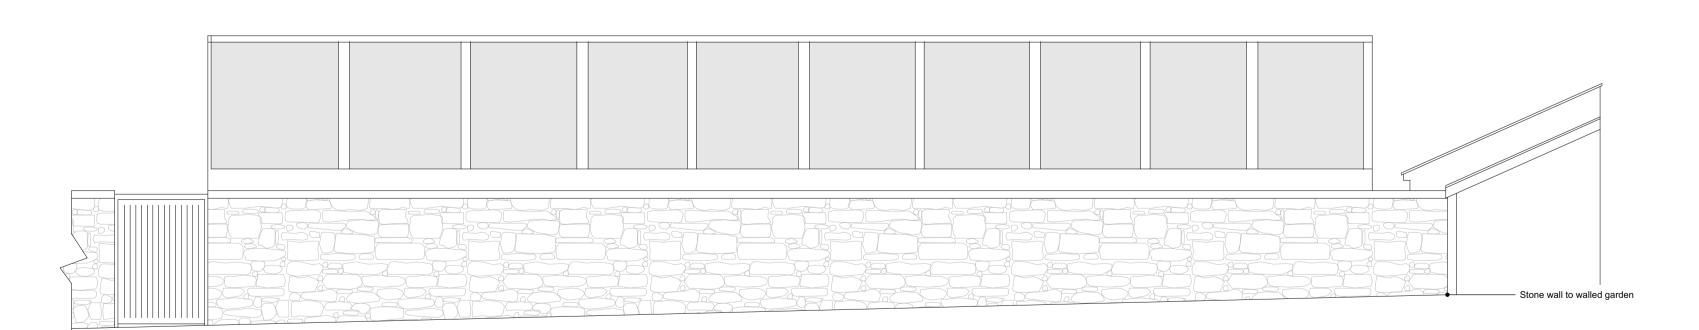

EXISTING SOUTH ELEVATION
1:50

EXISTING EAST ELEVATION
1:50

**EXISTING NORTH ELEVATION** 1:50 0 0.5m 1m 2m

I HIS DHAWING IS COPYHIGH F
Contractors and Consultants must check all dimensions on site. Only figured dimensions are to be used. Any discrepancies to be reported to Laurence Associates before work proceeds. This drawing shall be used only for the purpose intended. PLEASE DO NOT SCALE FOR CONSTRUCTION PURPOSES. Notes: Rev. Description