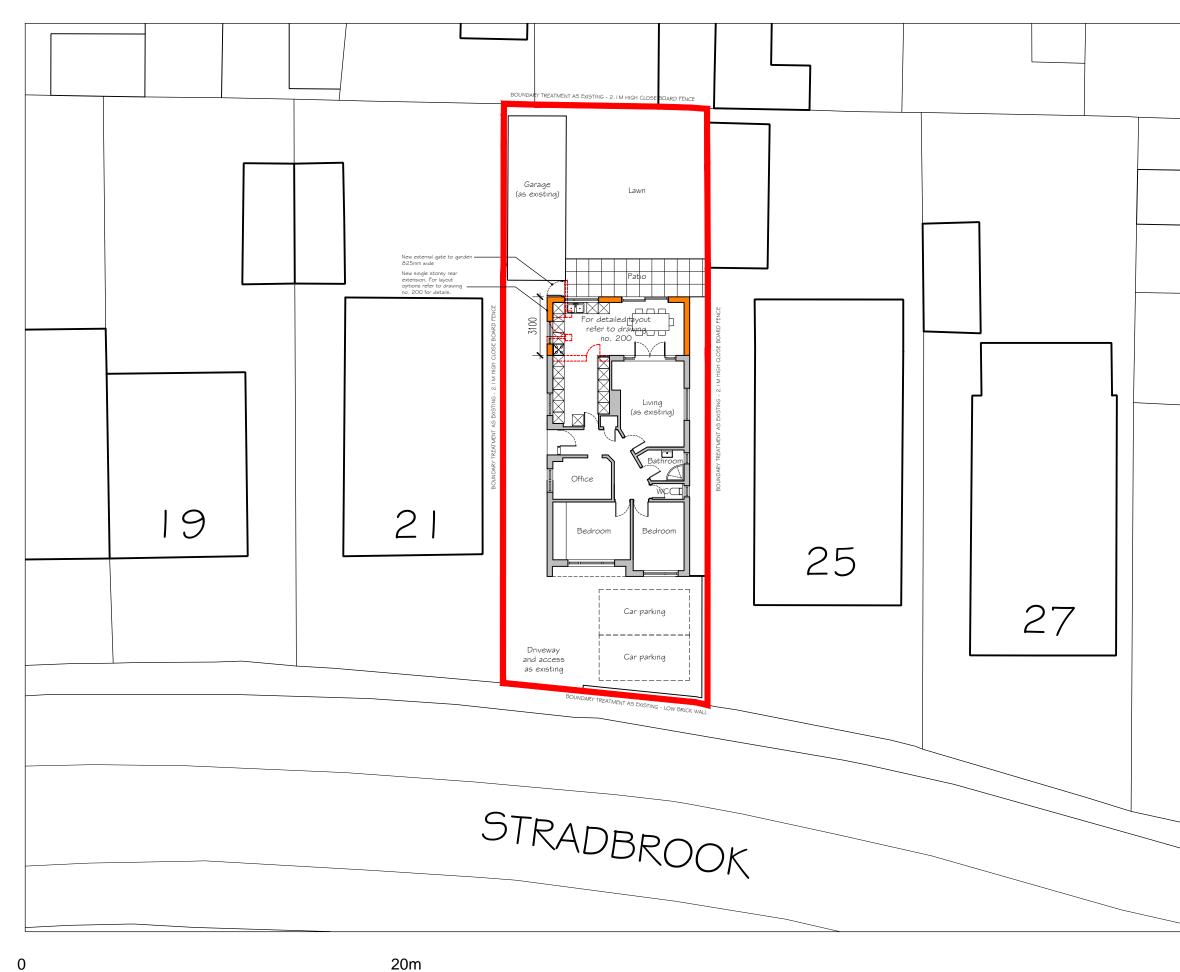

SCALE (1:200)

 $\square$ 



LMA Architects does not accept responsibility for errors made by others in scaling from this drawing. All construction information should be taken from figured dimensions only. If in doubt refer to LMA Architects.

Dimensions for fixed in items to be checked on site prior to manufacture.

Main contractor to enquire into the availability of Asbestos surveys where applicable, and ensure they take their own precautions for dealing with the associated risks.

Any unusual risks will be identified within the project design for construction, maintenance or demolition. End user and Main Contractor to review project with residual risks in mind and report any unforeseen previously to LIMA Architects.