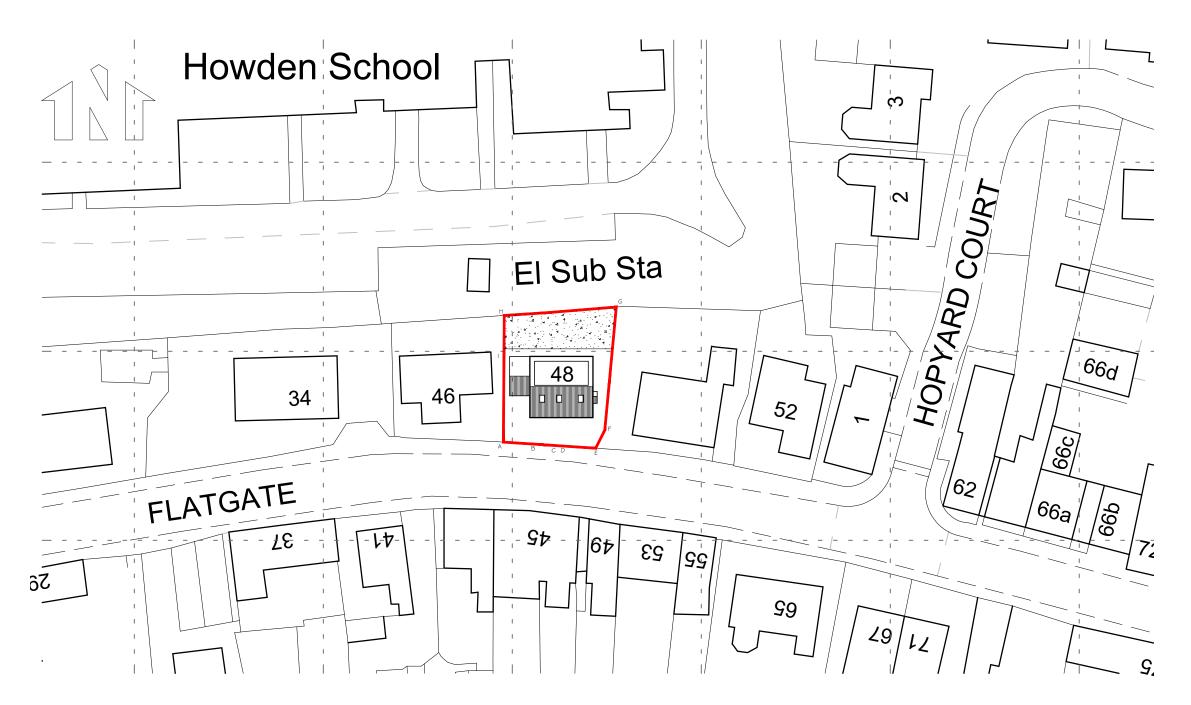

Site area - 0.024 hectares

## Boundary Treatments

A - B - Open.

B- C - Existing Im high brick wall. C - D - Open.

D-E - Existing | m high brick wall. E - F - Existing | . | m high timber fence.

F - G - Existing 1.8m high timber fence. G - H - Existing 1.8m high timber fence.

H-I - Existing I.8m high timber fence. I - A - Open.

## **DESIGN & PLANNING**

48 Flatgate Howden Site Layout

Scale 1:500 @ A3

02.02.24 Date

Drawn