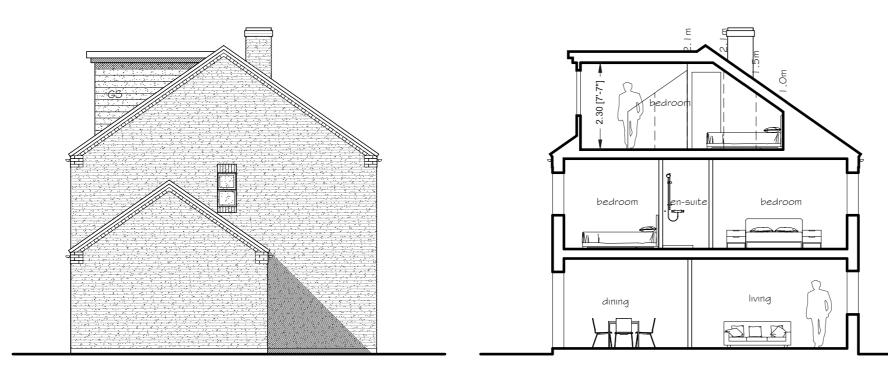

EXTERNAL SPECIFICATION Jan 24

CR - Conservation rooflights.

GS - Grey slate roof tiles.

Proposed side elevation

Proposed rear elevation

| P                                                                                                                                     | 48 Flatgate<br>Howden<br>roposed Elevations |
|---------------------------------------------------------------------------------------------------------------------------------------|---------------------------------------------|
| Scale                                                                                                                                 | 1:100 @ A2                                  |
| Date                                                                                                                                  | 02.02.24                                    |
| Drawn                                                                                                                                 | SC                                          |
| ARCHITEK DESIGN & PLANNING<br>t — 07881 554676<br>e — info@architekdesignandplanning.co.uk<br>w — www.architekdesignandplanning.co.uk |                                             |
| Drawing                                                                                                                               | No. Revision                                |
| ADP24/P05/06                                                                                                                          |                                             |