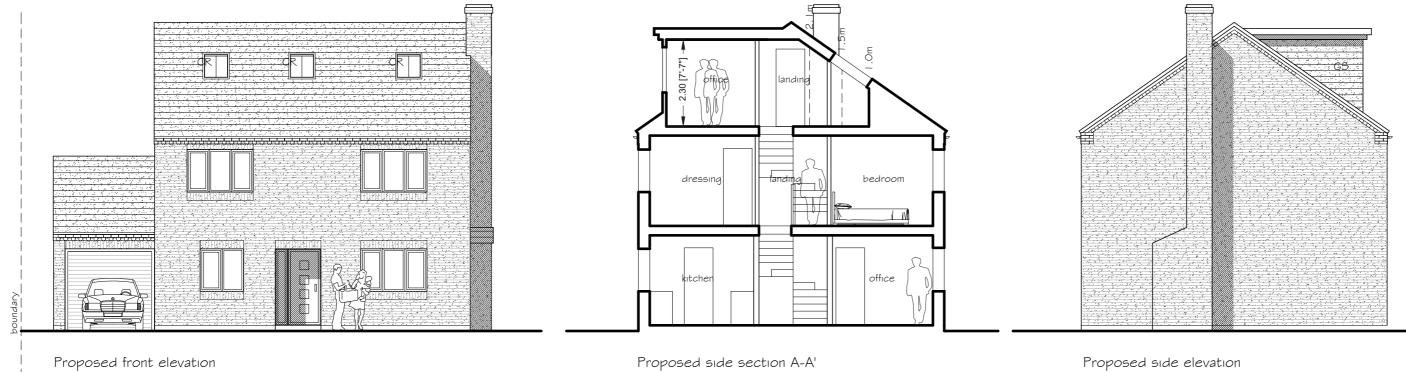

EXTERNAL SPECIFICATION Jan 24

CR - Conservation rooflights.

GS - Grey slate roof tiles.

Proposed side elevation

Proposed rear elevation

| P                                                                                                                                     | 48 Flatgate<br>Howden<br>roposed Elevations |
|---------------------------------------------------------------------------------------------------------------------------------------|---------------------------------------------|
| Scale                                                                                                                                 | 1:100 @ A2                                  |
| Date                                                                                                                                  | 02.02.24                                    |
| Drawn                                                                                                                                 | SC                                          |
| ARCHITEK DESIGN & PLANNING<br>t — 07881 554676<br>e — info@architekdesignandplanning.co.uk<br>w — www.architekdesignandplanning.co.uk |                                             |
| Drawing                                                                                                                               | No. Revision                                |
| ADP24/P05/06                                                                                                                          |                                             |