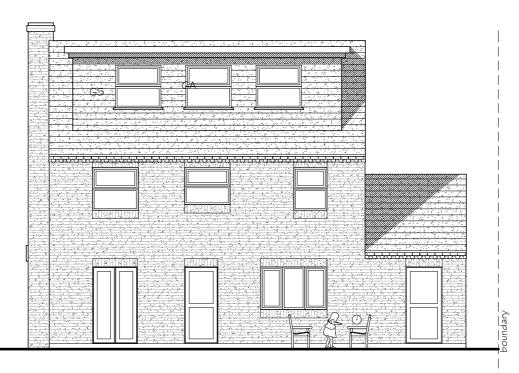

EXTERNAL SPECIFICATION Jan 24

CR - Conservation rooflights.

GS - Grey slate roof tiles.

Proposed side elevation

Proposed rear elevation

| P                                                                                                                                     | 48 Flatgate<br>Howden<br>roposed Elevations |
|---------------------------------------------------------------------------------------------------------------------------------------|---------------------------------------------|
| Scale                                                                                                                                 | 1:100 @ A2                                  |
| Date                                                                                                                                  | 02.02.24                                    |
| Drawn                                                                                                                                 | SC                                          |
| ARCHITEK DESIGN & PLANNING<br>t — 07881 554676<br>e — info@architekdesignandplanning.co.uk<br>w — www.architekdesignandplanning.co.uk |                                             |
| Drawing                                                                                                                               | No. Revision                                |
| ADP24/P05/06                                                                                                                          |                                             |