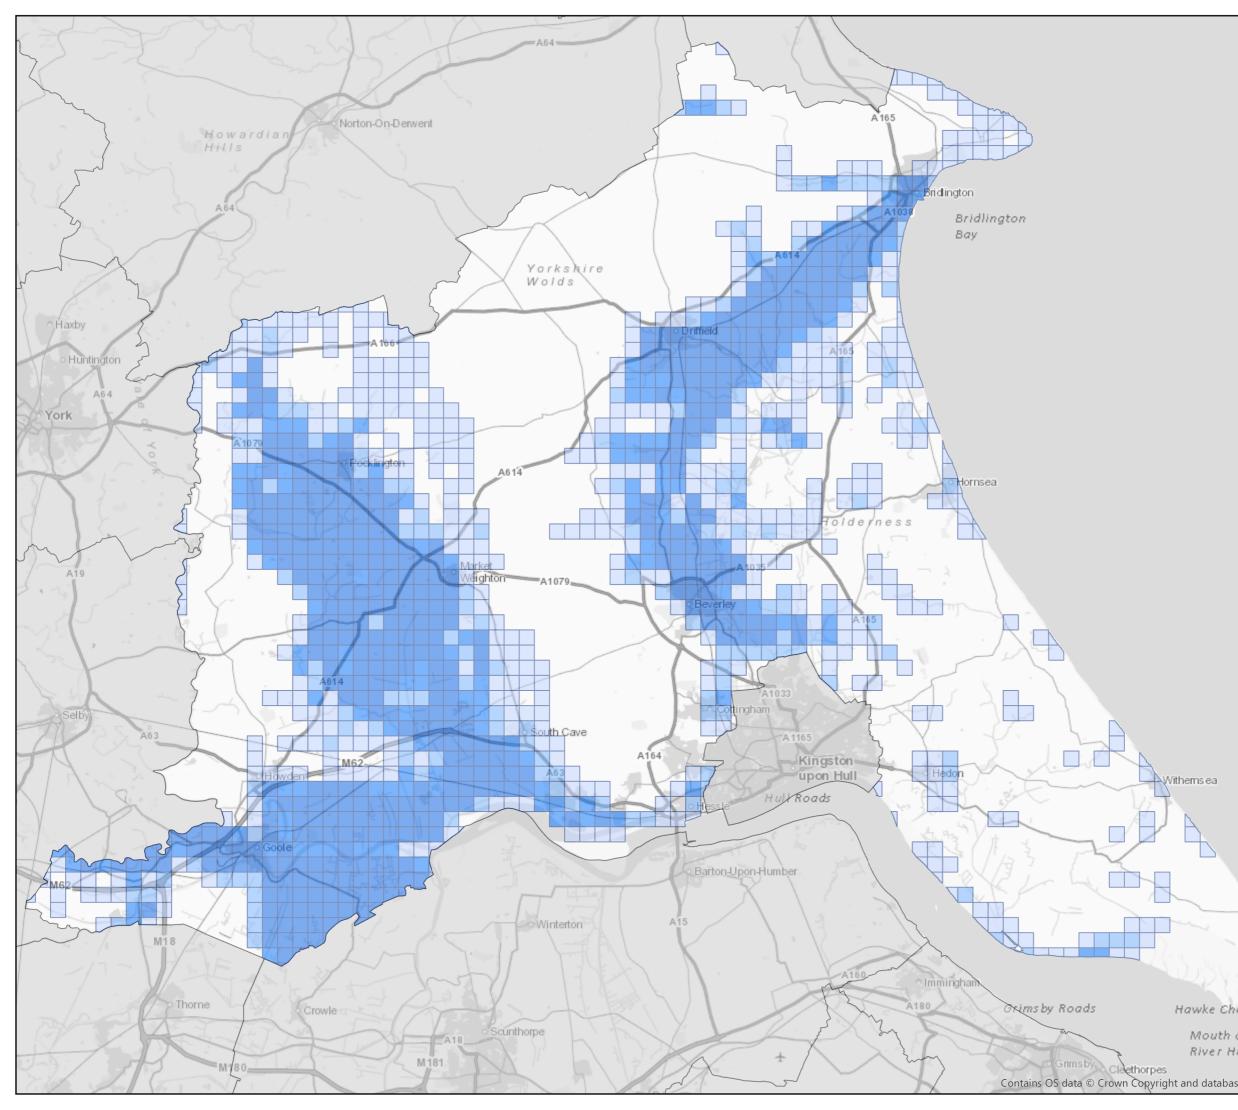

|                  | Key                                          |
|------------------|----------------------------------------------|
|                  | Areas Susceptible to Groundwater<br>Flooding |
|                  | < 25%                                        |
|                  | >= 25% <50%                                  |
|                  | >= 50% <75%                                  |
|                  | >= 75%                                       |
|                  | County Boundaries                            |
|                  |                                              |
|                  |                                              |
|                  |                                              |
|                  |                                              |
|                  |                                              |
|                  |                                              |
|                  |                                              |
|                  |                                              |
|                  |                                              |
|                  |                                              |
|                  |                                              |
|                  |                                              |
|                  |                                              |
|                  |                                              |
|                  |                                              |
|                  |                                              |
|                  | Available online:                            |
|                  | www.eastriding.gov.uk                        |
|                  |                                              |
|                  | East Riding of Yorkshire Council             |
|                  | Strategic Flood Risk Assessment              |
|                  | Level 1                                      |
|                  | Map:                                         |
|                  | Appendix E: Flood Risk from                  |
| A                | Groundwater                                  |
|                  |                                              |
| annel            | Scale @ A3: 1:250,000                        |
| of the<br>Iumber | Date: 12/11/2019 Drawn: CCole                |
| se right 2019    | EAST RIDING                                  |