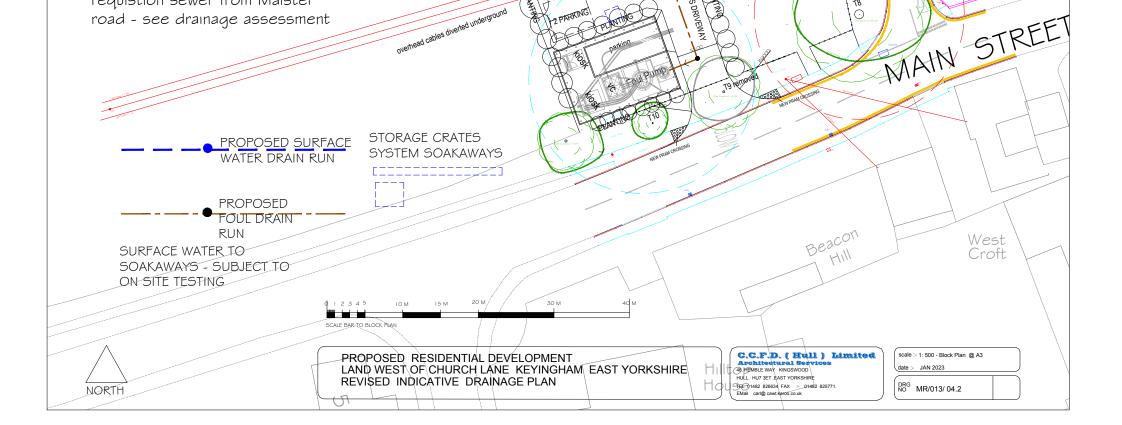

PLOT 13

PLOT 12

PLOT 11

PLOT 15

Final foul connection from pumping station to be agreed either rising main connection into Maister Road or connection onto possible extended requistion sewer from Maister road - see drainage assessment