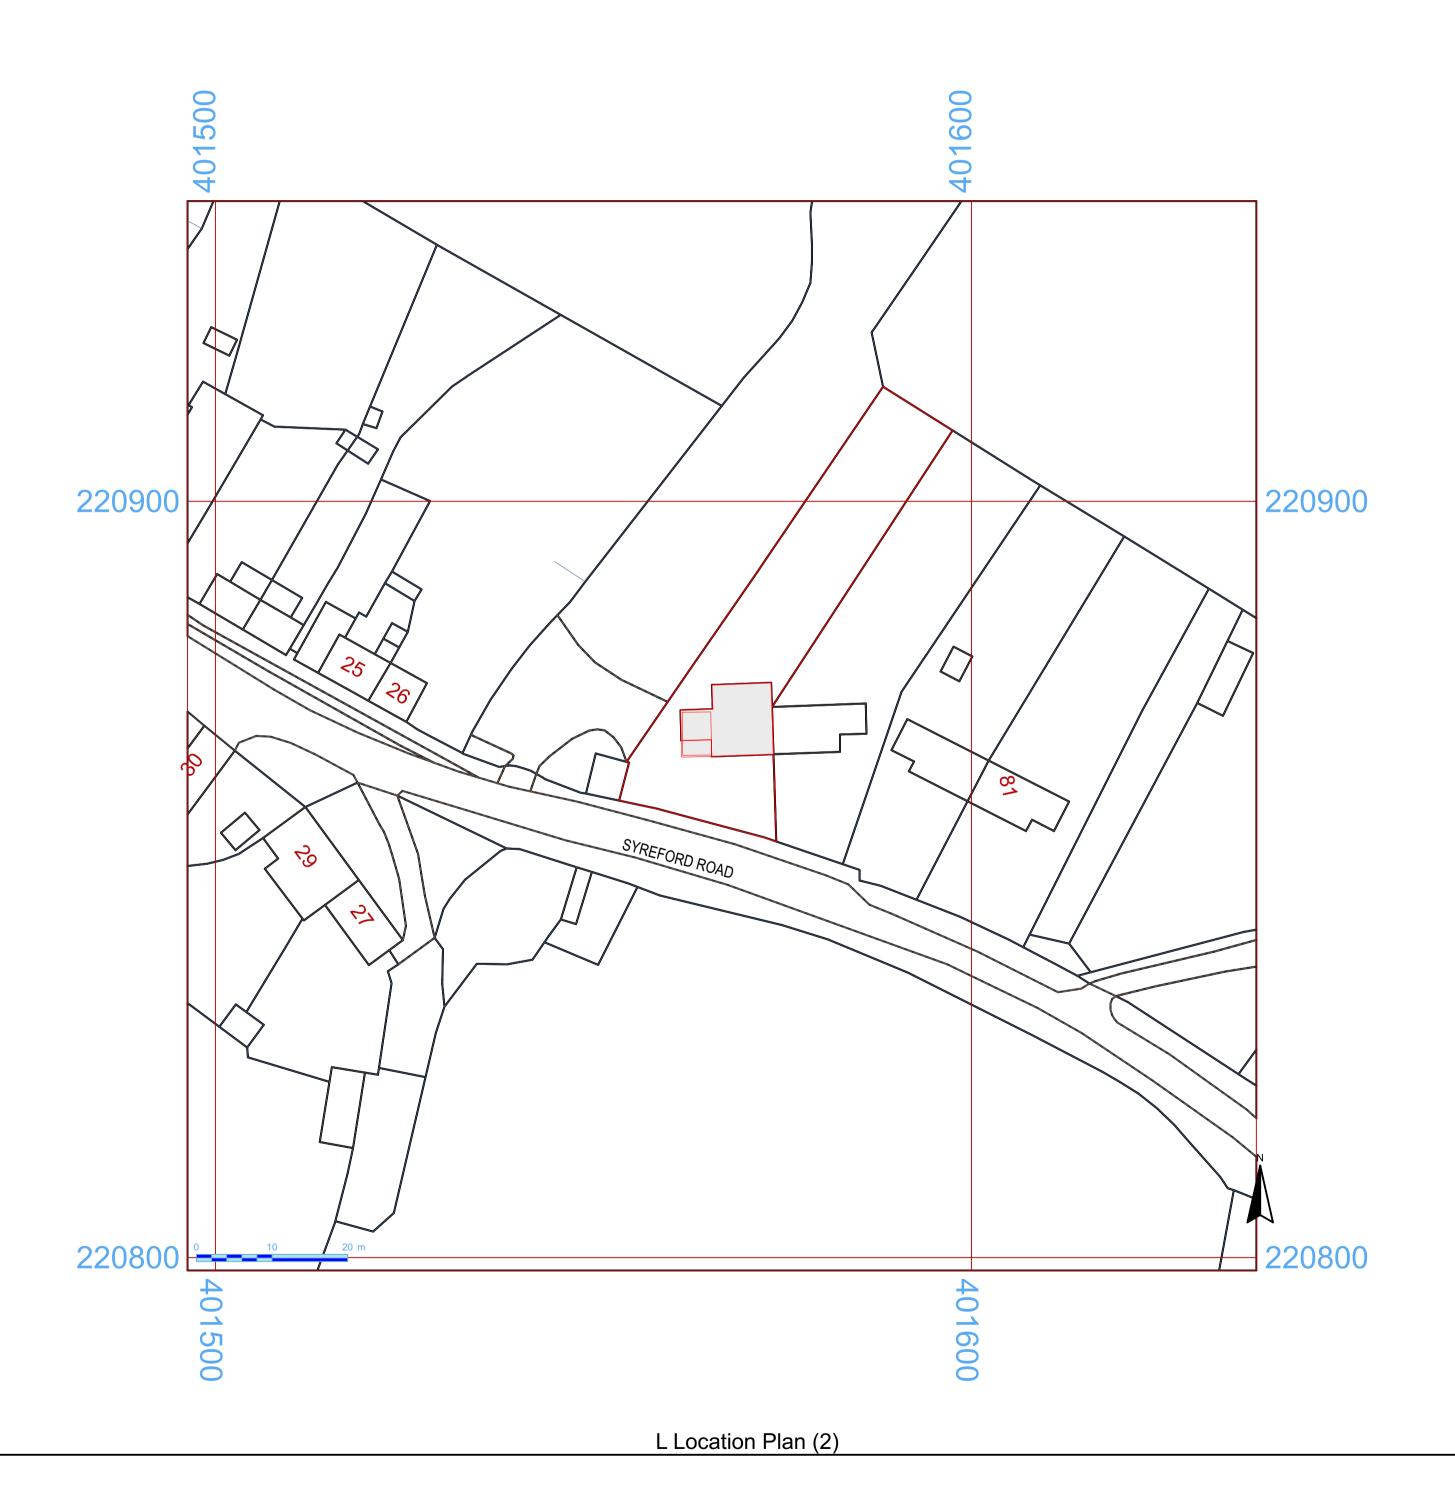

Safety Health and Environmental Information Box CDM RISK ASSESMENT - Refer to A0.3 Client Approval
A - Approved B - Approved with Comments C - Do Not Use
Status Purpose of Issue Design Stage

CONCEPT DESIGN S3 For Review Hoch-Bau Architecture 78 SYREFORD ROAD 78 Syreford Road Whittington Cheltenham Glos GL54 4HE STATUTORY PLANS
BLOCK PLAN PROPOSED **Conor Whelan** Drawing Number