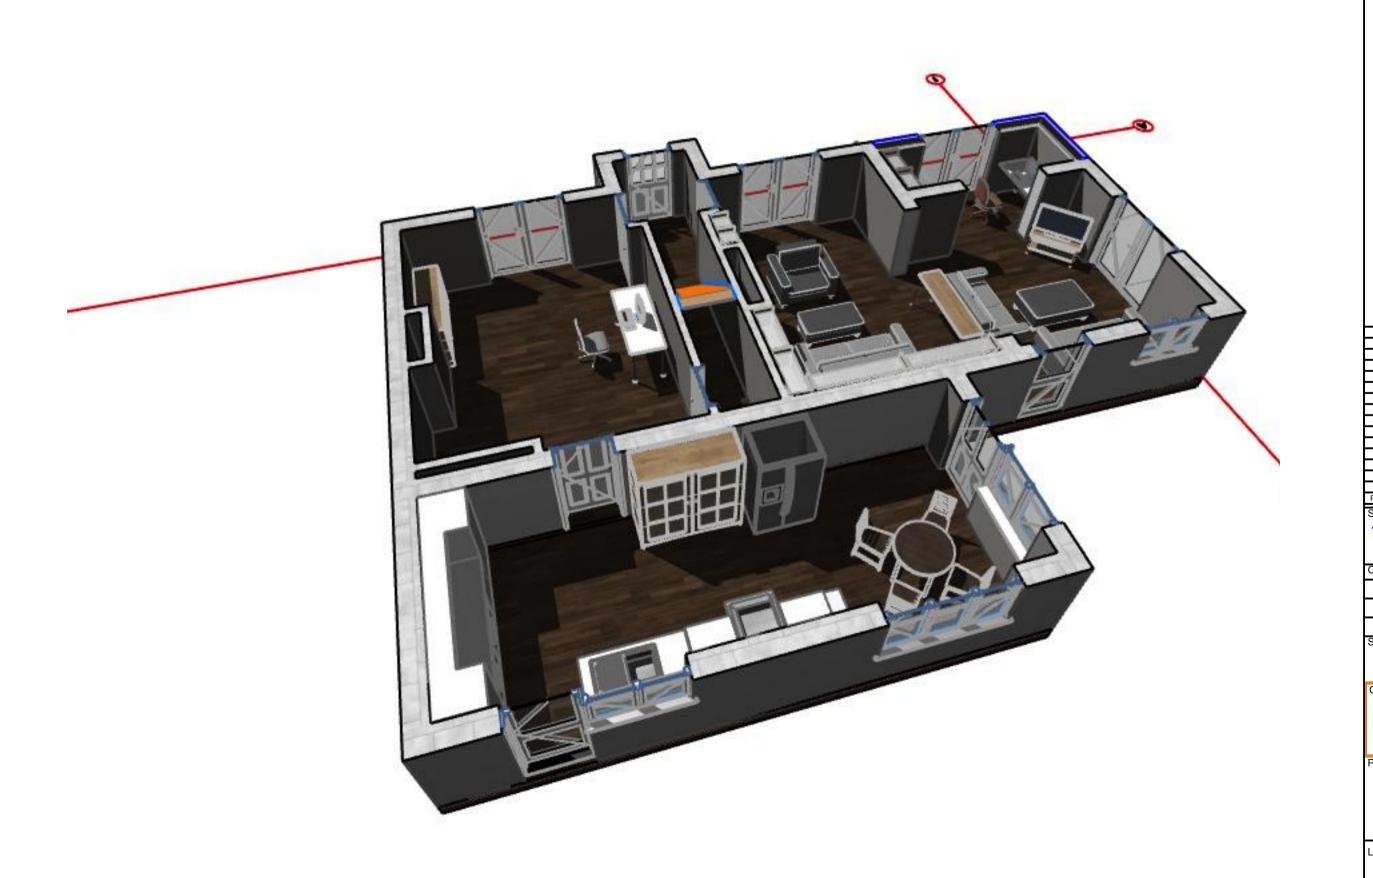

Generic Perspective (3) 1:60

Generic Perspective (2) 1:48

Client Approval
A - Approved B - Approved with Comments C - Do Not Use tus Purpose of Issue Design Stage

CONCEPT DESIGN S3 For Review Hoch-Bau Architecture 78 SYREFORD ROAD 78 Syreford Road Whittington Cheltenham Glos GL54 4HE 2 CONCEPT DESIGN 3D COLOUR VIEWS