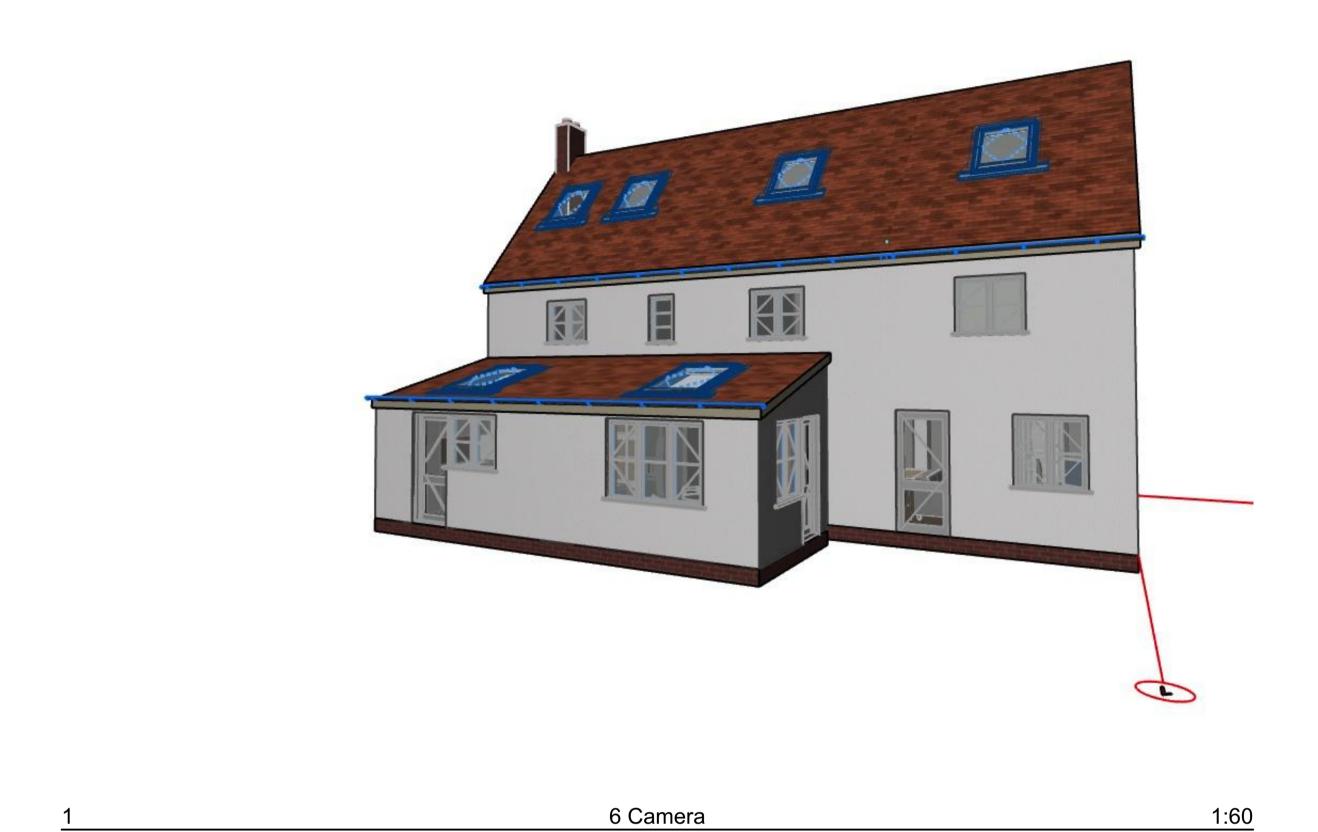

Generic Perspective (3) 1:60

Generic Perspective (2) 1:48

Client Approval
A - Approved B - Approved with Comments C - Do Not Use tus Purpose of Issue Design Stage

CONCEPT DESIGN S3 For Review Hoch-Bau Architecture 78 SYREFORD ROAD 78 Syreford Road Whittington Cheltenham Glos GL54 4HE 2 CONCEPT DESIGN 3D COLOUR VIEWS