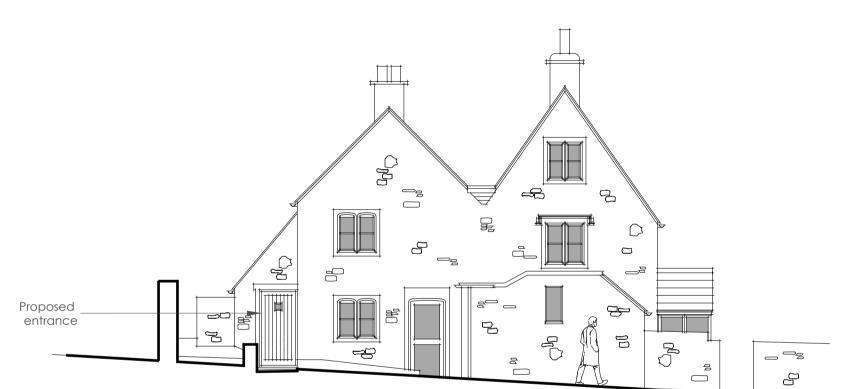

PROPOSED GROUND FLOOR PLAN | 1:100 (A1)

PROPOSED FIRST FLOOR PLAN | 1:100 (A1)

PROPOSED SECOND FLOOR PLAN | 1:100 (A1)

New window to match existing door

PROPOSED WEST ELAVATION | 1:100 (A1)