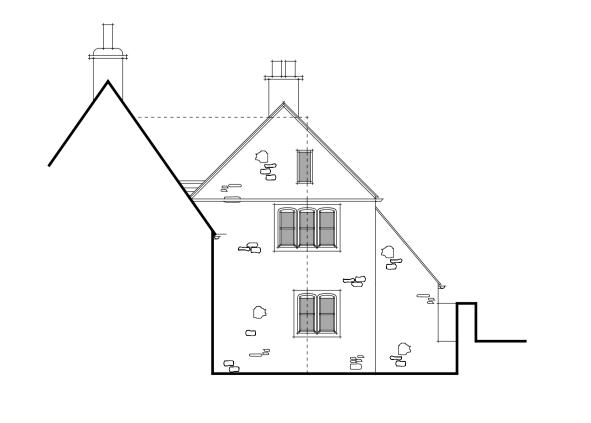

## PROPOSED SOUTH ELEVATION | 1:100 (A1)

PROPOSED NORTH ELEVATION / SECTION A-A | 1:100 (A1)

PROPOSED NORTH ELEVATION | 1:100 (A1)

| P03        | 01.02.2024   | WP                 | Various amendments           |
|------------|--------------|--------------------|------------------------------|
| P02        | 21.12.2023   | WP                 | Various amendments           |
| P01        | 05.12.2023   | WP                 | First issue                  |
| Rev:       | Date:        | Author:            | Amendment:                   |
| Stage<br>3 | Status<br>S4 | Descripti<br>Suita | on<br>ble for Stage approval |