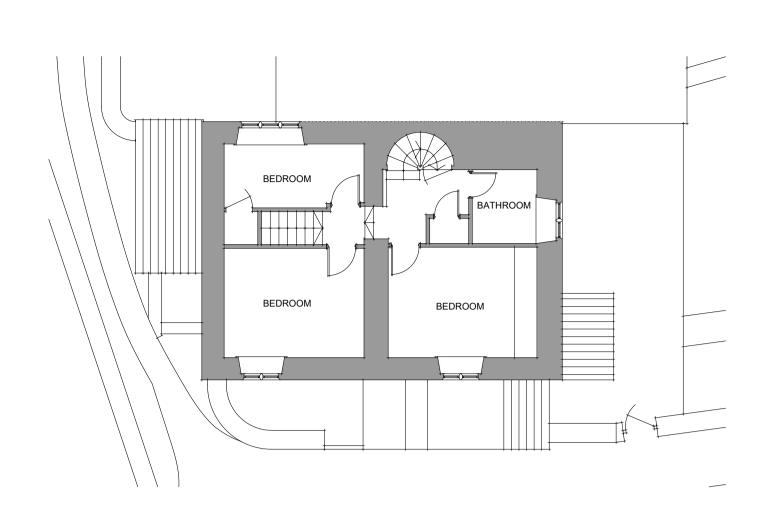

PROPOSED GROUND FLOOR PLAN | 1:100 (A1)

PROPOSED FIRST FLOOR PLAN | 1:100 (A1)

PROPOSED SECOND FLOOR PLAN | 1:100 (A1)

New window to match existing door

PROPOSED WEST ELAVATION | 1:100 (A1)