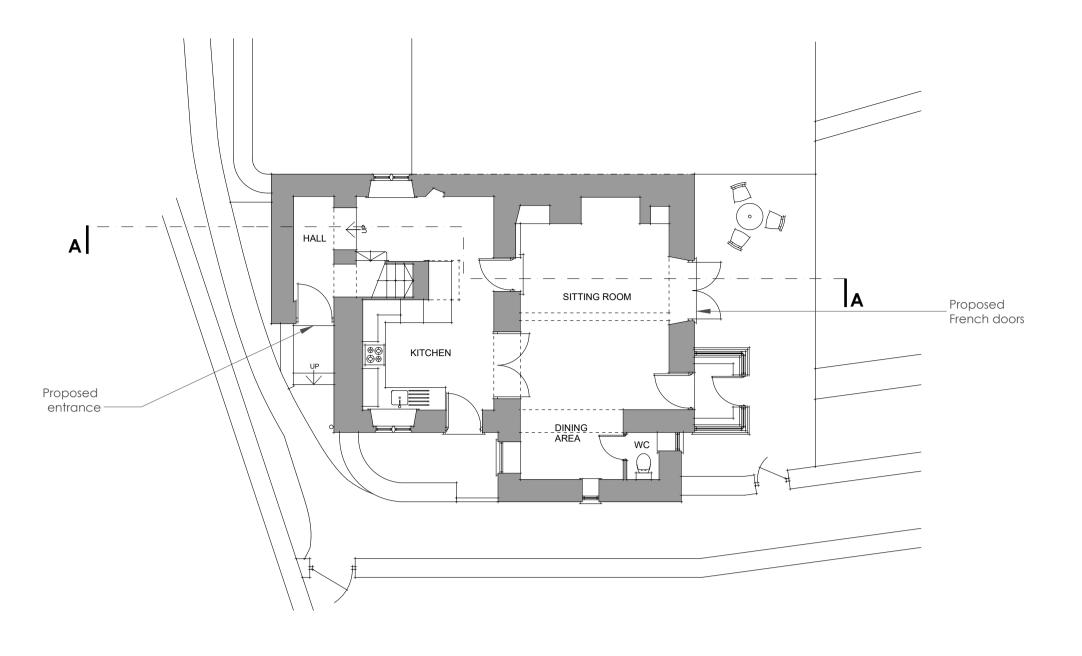

PROPOSED GROUND FLOOR PLAN | 1:100 (A1)

PROPOSED FIRST FLOOR PLAN | 1:100 (A1)

PROPOSED SECOND FLOOR PLAN | 1:100 (A1)

New window to match existing door

PROPOSED WEST ELAVATION | 1:100 (A1)