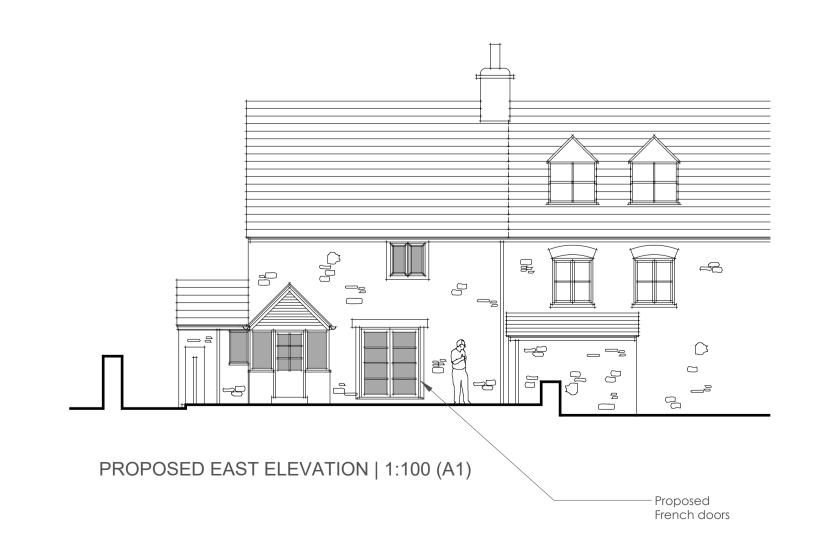

PROPOSED GROUND FLOOR PLAN | 1:100 (A1)

PROPOSED FIRST FLOOR PLAN | 1:100 (A1)

PROPOSED SECOND FLOOR PLAN | 1:100 (A1)

New window to match existing door

PROPOSED WEST ELAVATION | 1:100 (A1)