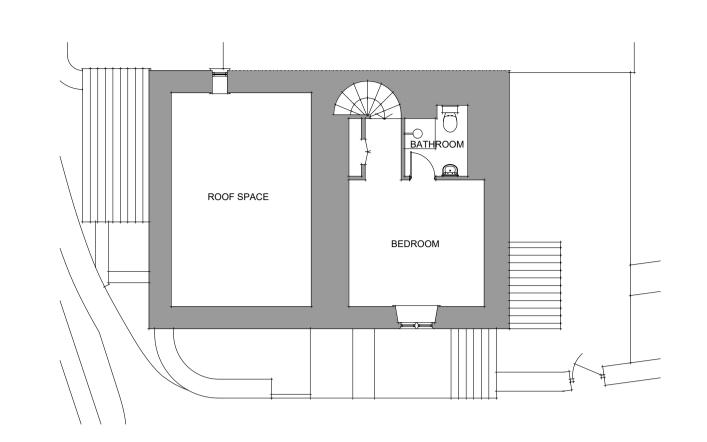

PROPOSED GROUND FLOOR PLAN | 1:100 (A1)

PROPOSED FIRST FLOOR PLAN | 1:100 (A1)

PROPOSED SECOND FLOOR PLAN | 1:100 (A1)

New window to match existing door

PROPOSED WEST ELAVATION | 1:100 (A1)