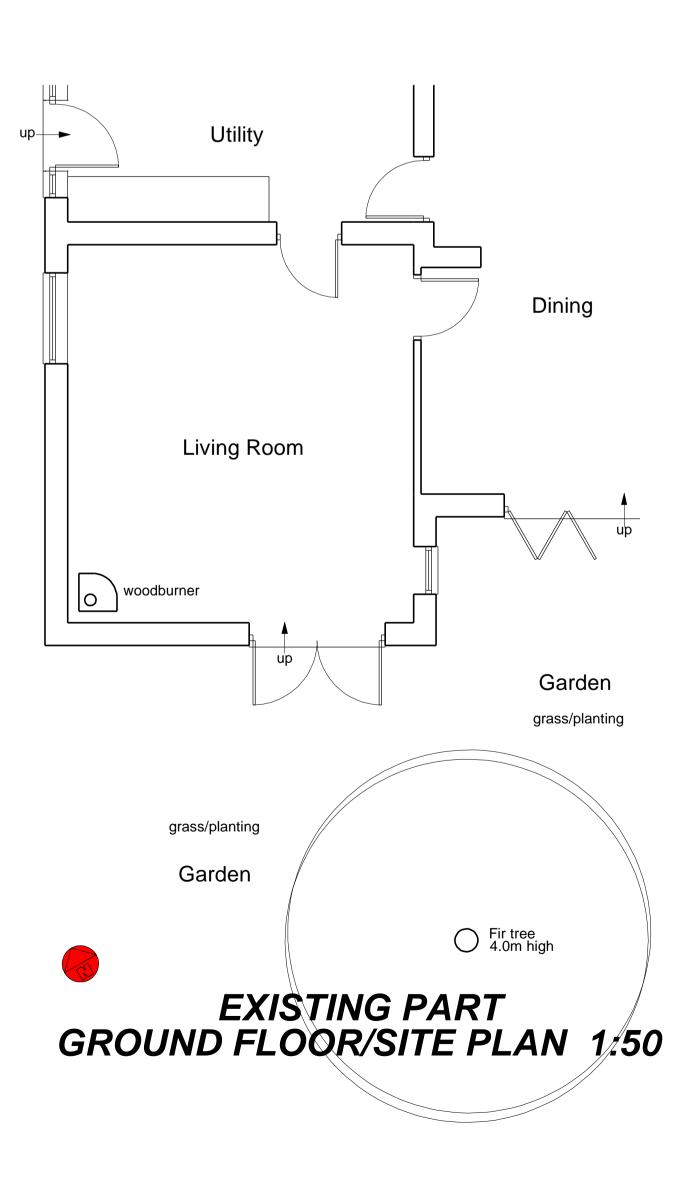

PROPOSED SIDE/WEST ELEVATION 1:100







## **PROPOSED REAR/SOUTH ELEVATION 1:100**

**GROUND FLOOR/SITE PLAN 1:50** 



## EXISTING SIDE/EAST ELEVATION 1:100



## PROPOSED SIDE/EAST ELEVATION 1:100



## **PROPOSED SITE BLOCK PLAN 1:500**



EXISTING SITE BLOCK PLAN 1:500





| 1.2m @ 1:20 3.0m @ 1:50   6.0m @ 1:100 12.0m @ 1:200   30.0m @ 1:500 75.0m @ 1:1250 |                                |                     |      |
|-------------------------------------------------------------------------------------|--------------------------------|---------------------|------|
|                                                                                     |                                |                     |      |
| Revision                                                                            | Descriptio