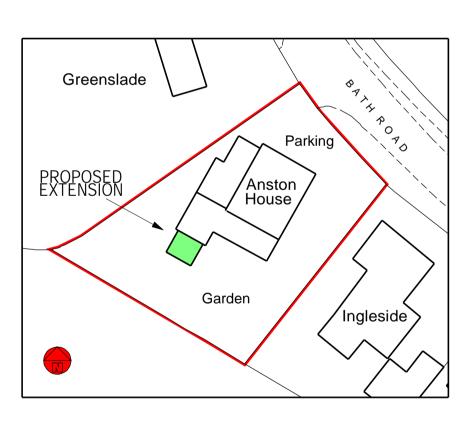

## **PROPOSED SITE BLOCK PLAN 1:500**

EXISTING SITE BLOCK PLAN 1:500

| 1.2m @ 1:20 3.0m @ 1:50   6.0m @ 1:100 12.0m @ 1:200   30.0m @ 1:500 75.0m @ 1:1250 |                                |                     |      |
|-------------------------------------------------------------------------------------|--------------------------------|---------------------|------|
|                                                                                     |                                |                     |      |
| Revision                                                                            | Descriptio                     | n                   | Date |
| CLIENT:<br>Mr & Mrs Swanwick                                                        |                                |                     |      |
| LOCATION:<br>Anston House, Bath Road,<br>Eastington, Stonehouse, Glos.              |                                |                     |      |
| TITLE:<br>PROPOSED ALTERATIONS<br>Plans & Elevations                                |                                |                     |      |
| DANIEL STEWART<br>ARCHITECTURAL SERVICES LTD<br>Web: www.danstewart.co.uk           |                                |                     |      |
|                                                                                     |                                |                     |      |
| This drawing is COPYRIGHT ©                                                         |                                |                     |      |
| Date: 3/22                                                                          | 2 Scale:<br>1:50 & 1:100 at A1 |                     |      |
| Project No.<br>258                                                                  |                                | Dwg No:<br><b>6</b> | Rev: |