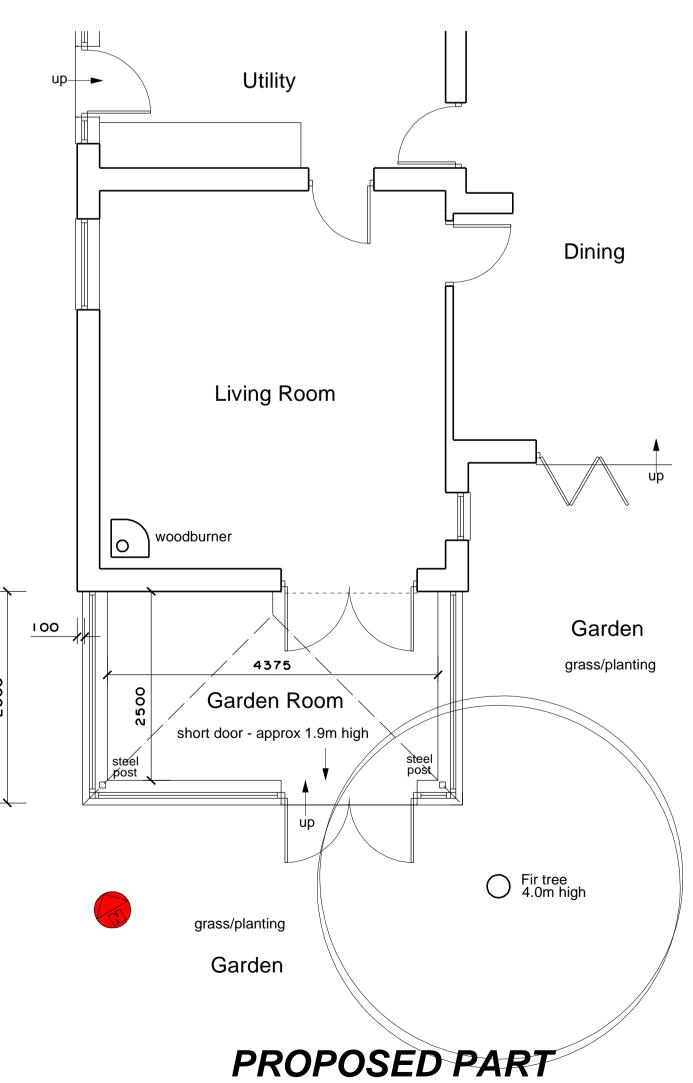

PROPOSED SIDE/WEST ELEVATION 1:100







## **PROPOSED REAR/SOUTH ELEVATION 1:100**

**GROUND FLOOR/SITE PLAN 1:50** 



## EXISTING SIDE/EAST ELEVATION 1:100



## PROPOSED SIDE/EAST ELEVATION 1:100



## **PROPOSED SITE BLOCK PLAN 1:500**



EXISTING SITE BLOCK PLAN 1:500





| 1.2m @ 1:20 3.0m @ 1:50   6.0m @ 1:100 12.0m @ 1:200   30.0m @ 1:500 75.0m @ 1:1250 |                                |                     |      |
|-------------------------------------------------------------------------------------|--------------------------------|---------------------|------|
|                                                                                     |                                |                     |      |
| Revision                                                                            | Descriptio