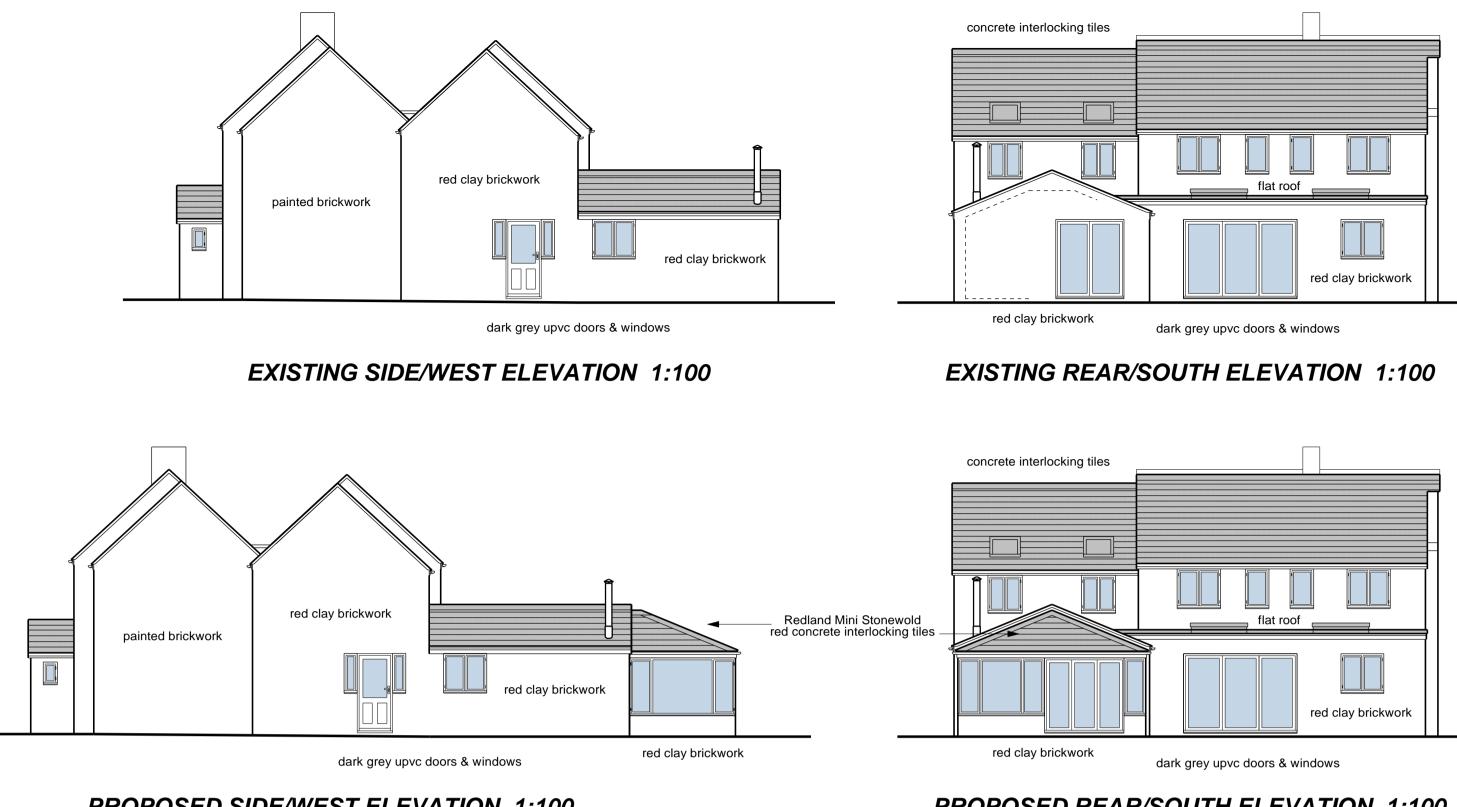

PROPOSED SIDE/WEST ELEVATION 1:100

## **PROPOSED REAR/SOUTH ELEVATION 1:100**

**GROUND FLOOR/SITE PLAN 1:50** 

## EXISTING SIDE/EAST ELEVATION 1:100

## PROPOSED SIDE/EAST ELEVATION 1:100