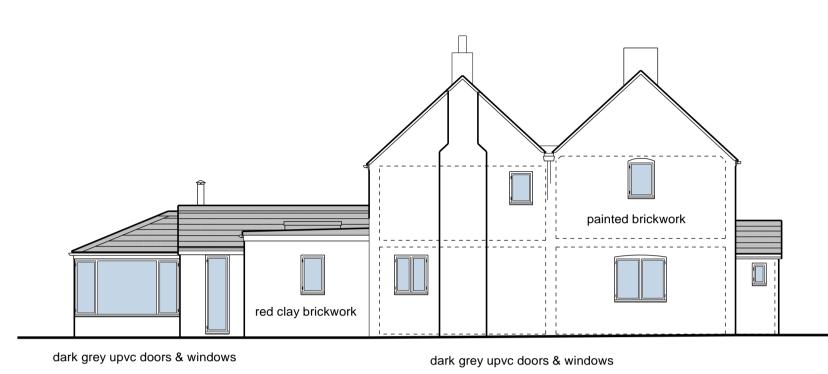

PROPOSED SIDE/WEST ELEVATION 1:100







## **PROPOSED REAR/SOUTH ELEVATION 1:100**

**GROUND FLOOR/SITE PLAN 1:50** 



## EXISTING SIDE/EAST ELEVATION 1:100



## PROPOSED SIDE/EAST ELEVATION 1:100



## **PROPOSED SITE BLOCK PLAN 1:500**



EXISTING SITE BLOCK PLAN 1:500





| 1.2m @ 1:20 3.0m @ 1:50   6.0m @ 1:100 12.0m @ 1:200   30.0m @ 1:500 75.0m @ 1:1250 |                                |                     |      |
|-------------------------------------------------------------------------------------|--------------------------------|---------------------|------|
|                                                                                     |                                |                     |      |
| Revision                                                                            | Descriptio                     | n                   | Date |
| CLIENT:<br>Mr & Mrs Swanwick