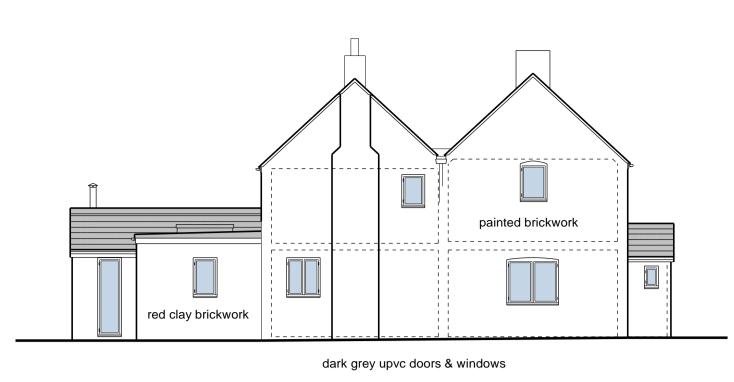

PROPOSED SIDE/WEST ELEVATION 1:100







## **PROPOSED REAR/SOUTH ELEVATION 1:100**

**GROUND FLOOR/SITE PLAN 1:50** 



## EXISTING SIDE/EAST ELEVATION 1:100



## PROPOSED SIDE/EAST ELEVATION 1:100



## **PROPOSED SITE BLOCK PLAN 1:500**



EXISTING SITE BLOCK PLAN 1:500





| 1.2m @ 1:20 3.0m @ 1:50   6.0m @ 1:100 12.0m @ 1:200   30.0m @ 1:500 75.0m @ 1:1250 |                                |                     |      |
|-------------------------------------------------------------------------------------|--------------------------------|---------------------|------|
|                                                                                     |                                |                     |      |
| Revision                                                                            | Descriptio                     | n                   | Date |
| CLIENT:<br>Mr & Mrs Swanwick