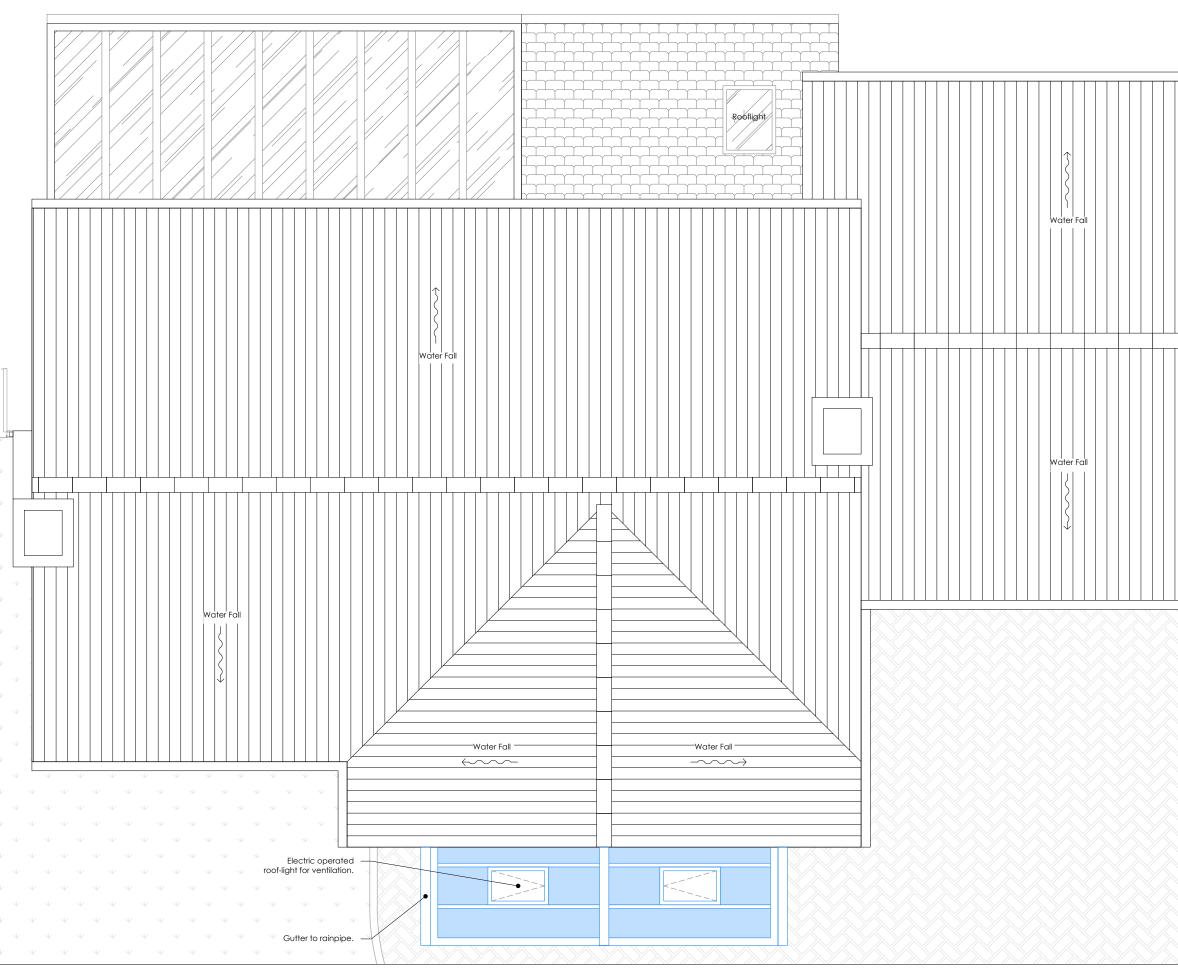

|   | ι.<br>ο<br>2<br>ο<br>3<br>3<br>4<br> |             |             |  |  |     |            |  |  |     |  |         |             |  | NOTES:<br>1. All dimensions and levels are to be checked<br>on site by the main contractor before work<br>commences.<br>2. The Architect is to be informed immediately<br>of any discrepancies.<br>3. Do not scale this drawing, use written<br>dimensions only.<br>4. All dimensions are in millimeters unless<br>otherwise stated. |                              |                          |                          |                |               |                        |                  |               |      |     |         |   |        |    |          |
|---|--------------------------------------|-------------|-------------|--|--|-----|------------|--|--|-----|--|---------|-------------|--|--------------------------------------------------------------------------------------------------------------------------------------------------------------------------------------------------------------------------------------------------------------------------------------------------------------------------------------|------------------------------|--------------------------|--------------------------|----------------|---------------|------------------------|------------------|---------------|------|-----|---------|---|--------|----|----------|
|   |                                      |             |             |  |  |     |            |  |  |     |  |         |             |  |                                                                                                                                                                                                                                                                                                                                      | oth<br>5. II                 |                          |                          |                |               |                        |                  |               |      |     |         |   |        |    |          |
|   |                                      |             |             |  |  |     |            |  |  |     |  |         |             |  |                                                                                                                                                                                                                                                                                                                                      |                              |                          |                          |                |               |                        |                  |               |      |     |         |   |        |    |          |
|   |                                      |             |             |  |  |     |            |  |  |     |  |         |             |  |                                                                                                                                                                                                                                                                                                                                      |                              |                          |                          |                |               |                        |                  |               |      |     |         |   |        |    |          |
|   |                                      |             |             |  |  |     |            |  |  |     |  |         |             |  |                                                                                                                                                                                                                                                                                                                                      |                              |                          |                          |                |               |                        |                  |               |      |     |         |   |        |    |          |
|   |                                      |             |             |  |  |     |            |  |  |     |  |         |             |  |                                                                                                                                                                                                                                                                                                                                      |                              |                          |                          |                |               |                        |                  |               |      |     |         |   |        |    |          |
|   |                                      |             |             |  |  |     |            |  |  |     |  |         |             |  |                                                                                                                                                                                                                                                                                                                                      | HA<br>Ha<br>Upi<br>Roo<br>ME | wth<br>nor<br>che<br>2 4 | · Rc<br>este<br>UP       | oad<br>er      |               |                        |                  |               |      |     | E       |   |        | )  |          |
|   |                                      |             |             |  |  |     |            |  |  |     |  |         |             |  |                                                                                                                                                                                                                                                                                                                                      |                              |                          |                          |                |               |                        |                  |               |      |     |         |   |        |    | ey<br>on |
|   |                                      |             |             |  |  |     |            |  |  |     |  |         |             |  |                                                                                                                                                                                                                                                                                                                                      | R¢<br>E>                     |                          |                          |                |               | 1                      |                  |               |      |     |         |   |        |    |          |
|   |                                      |             |             |  |  |     |            |  |  |     |  |         |             |  |                                                                                                                                                                                                                                                                                                                                      | Η                            | A                        | N                        | /0             | 3             | /E                     | X                | <u> </u>      |      |     |         | R | e      | v. |          |
|   |                                      |             |             |  |  |     |            |  |  |     |  |         |             |  |                                                                                                                                                                                                                                                                                                                                      |                              |                          |                          | Plai           |               | -                      | Ap               | plic          | cati | ion |         | _ |        |    |          |
| > |                                      | <u>&gt;</u> | <u>&gt;</u> |  |  | >>> | $\bigcirc$ |  |  | >>> |  |         | <u>&gt;</u> |  |                                                                                                                                                                                                                                                                                                                                      | (                            | X                        | $\mathbf{\mathbf{\vee}}$ | 202<br>1       | 4             |                        | ro               | mc            | ırti | no  | 1<br>Ai |   | )@<br> |    |          |
|   |                                      |             |             |  |  | 4   |            |  |  |     |  | <br>5 r | n           |  |                                                                                                                                                                                                                                                                                                                                      | Inr<br>Mc<br>Ro<br>M:        | nov<br>aid:<br>ch<br>+4  | ati<br>sto<br>est<br>4(( | on<br>ne<br>er | Ce<br>Ro<br>M | ent<br>ad<br>E5<br>823 | re<br>9F1<br>814 | Ме<br>D<br>28 | dw   | ay  |         |   |        |    |          |