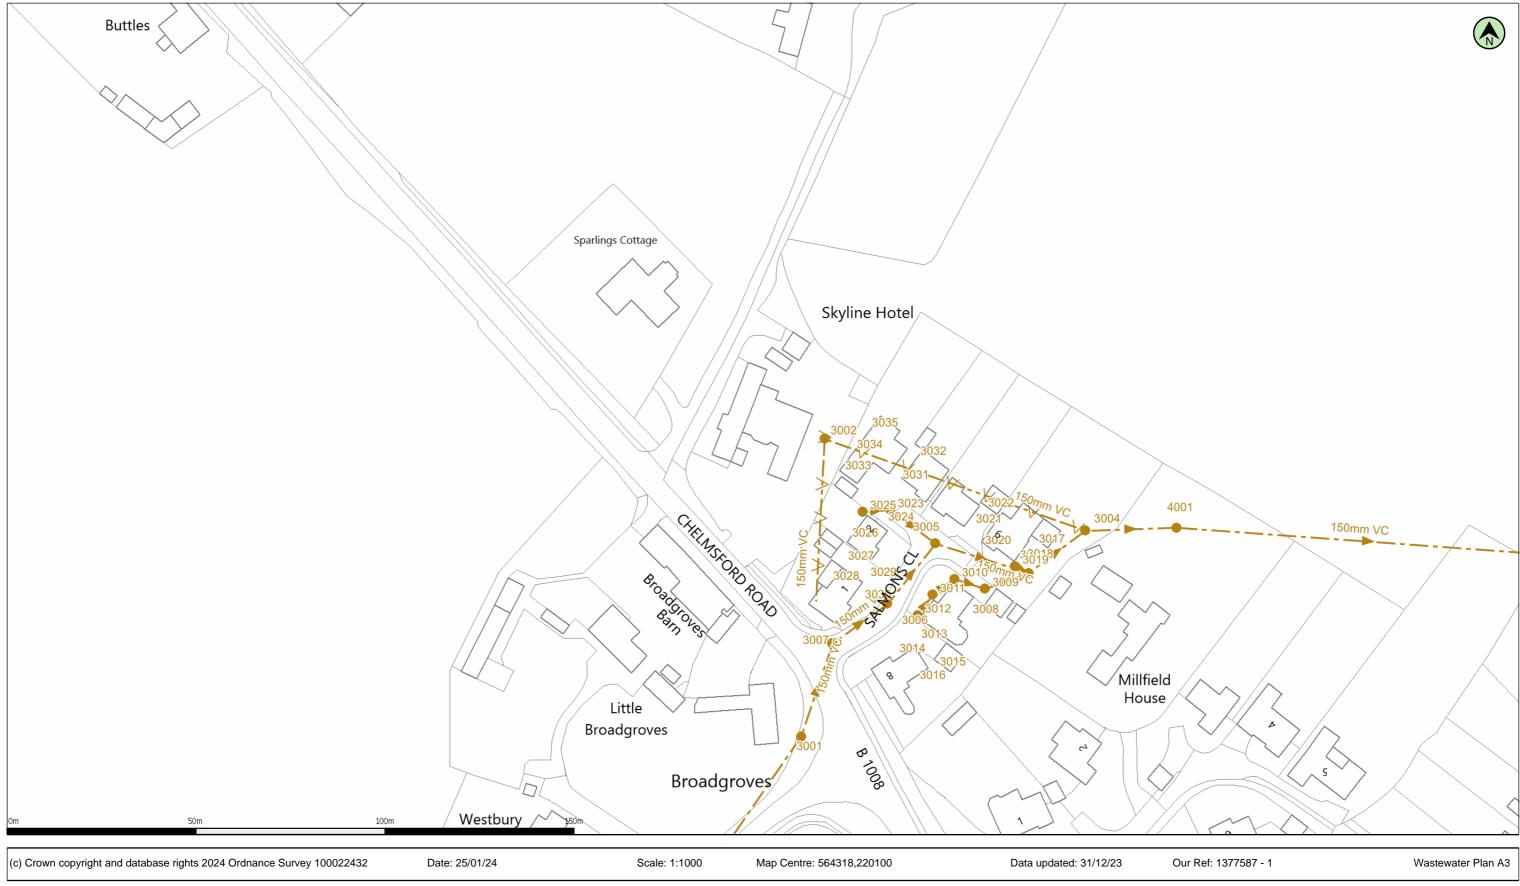

This plan is provided by Anglian Water pursuant its obligations under the Water Industry Act 1991 sections 198 or 199. It must be used in conjunction with any search results attached. The information on this plan is based on data currently recorded but position must be regarded as approximate. Service pipes, private sewers and drains are generally not shown. Users of this map are strongly advised to commission their own survey of the area shown on the plan before carrying out any works. The actual position of all apparatus MUST be established by trial holes. No liability whatsoever, including liability for negligence, is accepted by Anglian Water for any error or inaccuracy or omission, including the failure to accurately record, or record at all, the location of any water main, discharge pipe, sewer or disposal main or any item of apparatus. This information is valid for the date printed. This plan is produced by Anglian Water Services Limited (c) Crown copyright and database rights 2024 Ordnance Survey 100022432. This map is to be used for the purposes of viewing the location of Anglian Water plant only. Any other uses of the map data or further copies is not permitted. This notice is not intended to exclude or restrict liability for death or personal injury resulting from negligence.

Foul Sewer Surface Sewer

Combined Sewer Final Effluent
Rising Main\*
Private Sewer\*

Decommissioned Sewer\*

Decommissioned Sewer

Foul Sewer Sewage Treatment Works

Found Final Effluent

Decommissioned Pumping Station

\*(Colour denotes effluent type)

| jmaddin@yahoo.co.uk |
| Sparlings |
| public Pumping Station |
| colour denotes effluent type)

love every drop anglianwater of

| Manhole Reference | Liquid Type | Cover Level | Invert Level | Depth to Invert |
|-------------------|-------------|-------------|--------------|-----------------|
| 3001              | F           | 68.02       | 66.42        | 1.6             |
| 3002              | F           | 67.18       | 65.16        | 2.02            |
| 3003              | F           | 67.8        | 64.83        | 2.97            |
| 3004              | F           | 67.35       | 64.71        | 2.64            |
| 3005              | F           | 67.48       | 65           | 2.48            |
| 3006              | F           | 67.46       | 65.56        | 1.9             |
| 3007              | F           | 67.6        | 65.98        | 1.62            |
| 3009              | F           | -           | -            | -               |
| 3010              | F           | -           | -            | -               |
| 3011              | F           | -           | -            | -               |
| 3012              | F           | -           | -            | -               |
| 3019              | F           | -           | -            | -               |
| 3023              | F           | -           | -            | -               |
| 3025              | F           | -           | -            | -               |
| 4001              | F           | 67.41       | 64.565       | 2.845           |
|                   |             |             |              |                 |
|                   |             |             |              |                 |
|                   |             |             |              |                 |
|                   |             |             |              |                 |
|                   |             |             |              |                 |
|                   |             |             |              |                 |
|                   |             |             |              |                 |
|                   |             |             |              |                 |
|                   |             |             |              |                 |
|                   |             |             |              |                 |
|                   |             |             |              |                 |
|                   |             |             |              |                 |
|                   |             |             |              |                 |
|                   |             |             |              |                 |
|                   |             |             |              |                 |
|                   |             |             |              |                 |
|                   |             |             |              |                 |
|                   |             |             |              |                 |
|                   |             |             |              |                 |
|                   |             |             |              |                 |
|                   |             |             |              |                 |
|                   |             |             |              |                 |
|                   |             |             |              |                 |
|                   |             |             |              |                 |
|                   |             |             |              |                 |
|                   |             |             |              |                 |
|                   |             |             |              |                 |
|                   |             |             |              |                 |
|                   |             |             |              |                 |
|                   |             |             |              |                 |
|                   |             |             |              |                 |
|                   |             |             |              |                 |
|                   |             |             |              |                 |