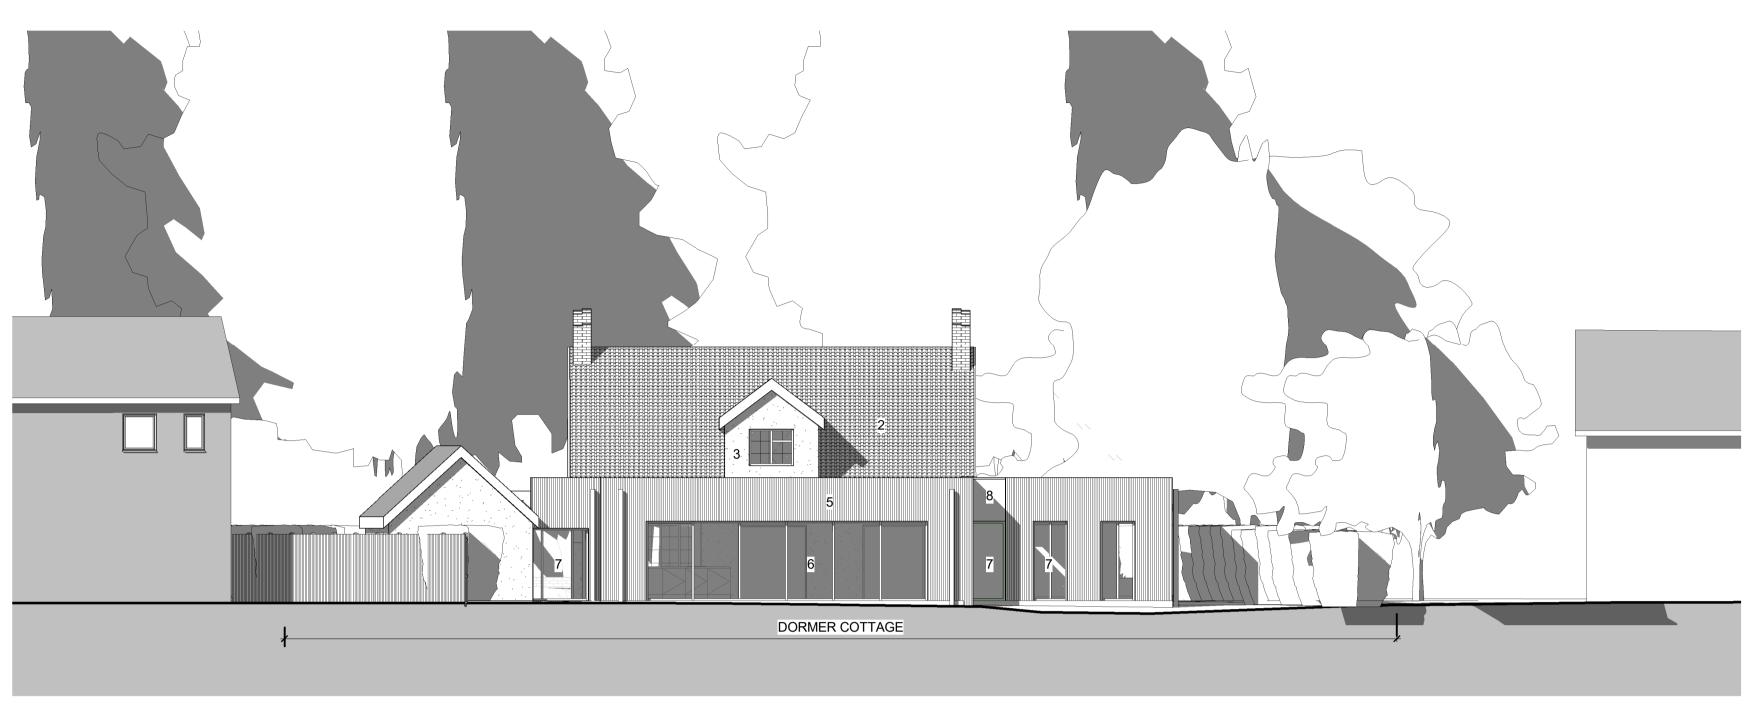

## MATERIALS KEY:

- 1 BRICK FINISH
- 2 PLAIN TILE WARNER STAR HANDMADE RED CLAY TILE TO BE RETAINED ON FRONT ELEVATION FIRST. REPLACED TILES RECLAIMED TO MATCH EXISTING ON REAR ELEVATION
- 3 PEBBLEDASH FINISH
- 4 PATENT GLAZING
- 5 TIMBER CLADDING STAINED/BURNT FINISH (LARCH)
- 6 ALUMINIUM BI-FOLD DOORS
- 7 COMPOSITE WINDOWS (TIMBER/METAL)
- 8 LEAD SHEET OVER PLY