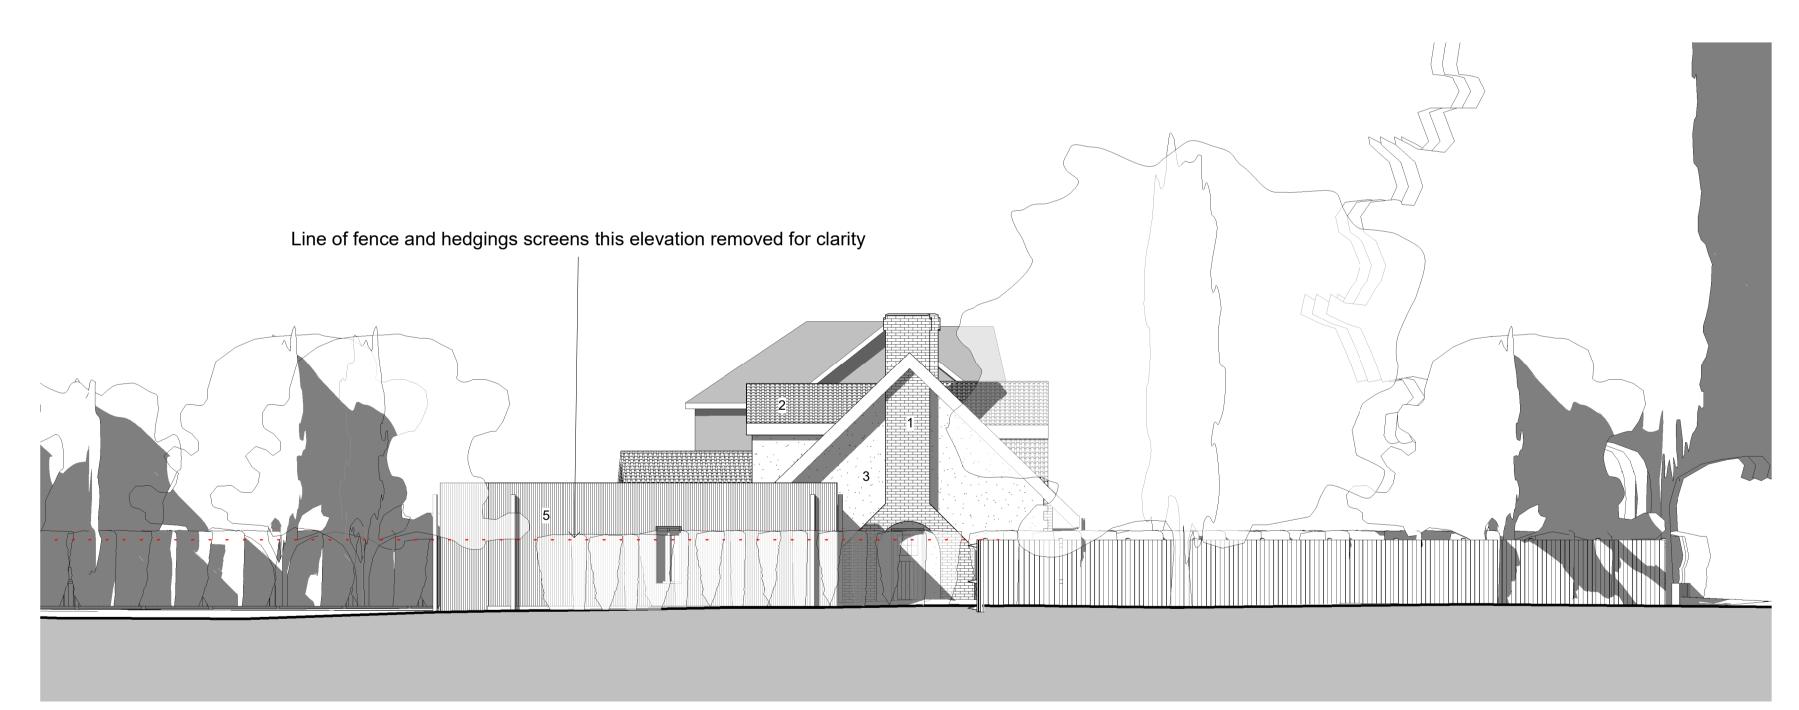

## MATERIALS KEY:

- 1 BRICK FINISH
- 2 PLAIN TILE WARNER STAR HANDMADE RED CLAY TILE TO BE RETAINED ON FRONT ELEVATION FIRST. REPLACED TILES RECLAIMED TO MATCH EXISTING ON REAR ELEVATION
- 3 PEBBLEDASH FINISH
- 4 PATENT GLAZING
- 5 TIMBER CLADDING STAINED/BURNT FINISH (LARCH)
- 6 ALUMINIUM BI-FOLD DOORS
- 7 COMPOSITE WINDOWS (TIMBER/METAL)
- 8 LEAD SHEET OVER PLY