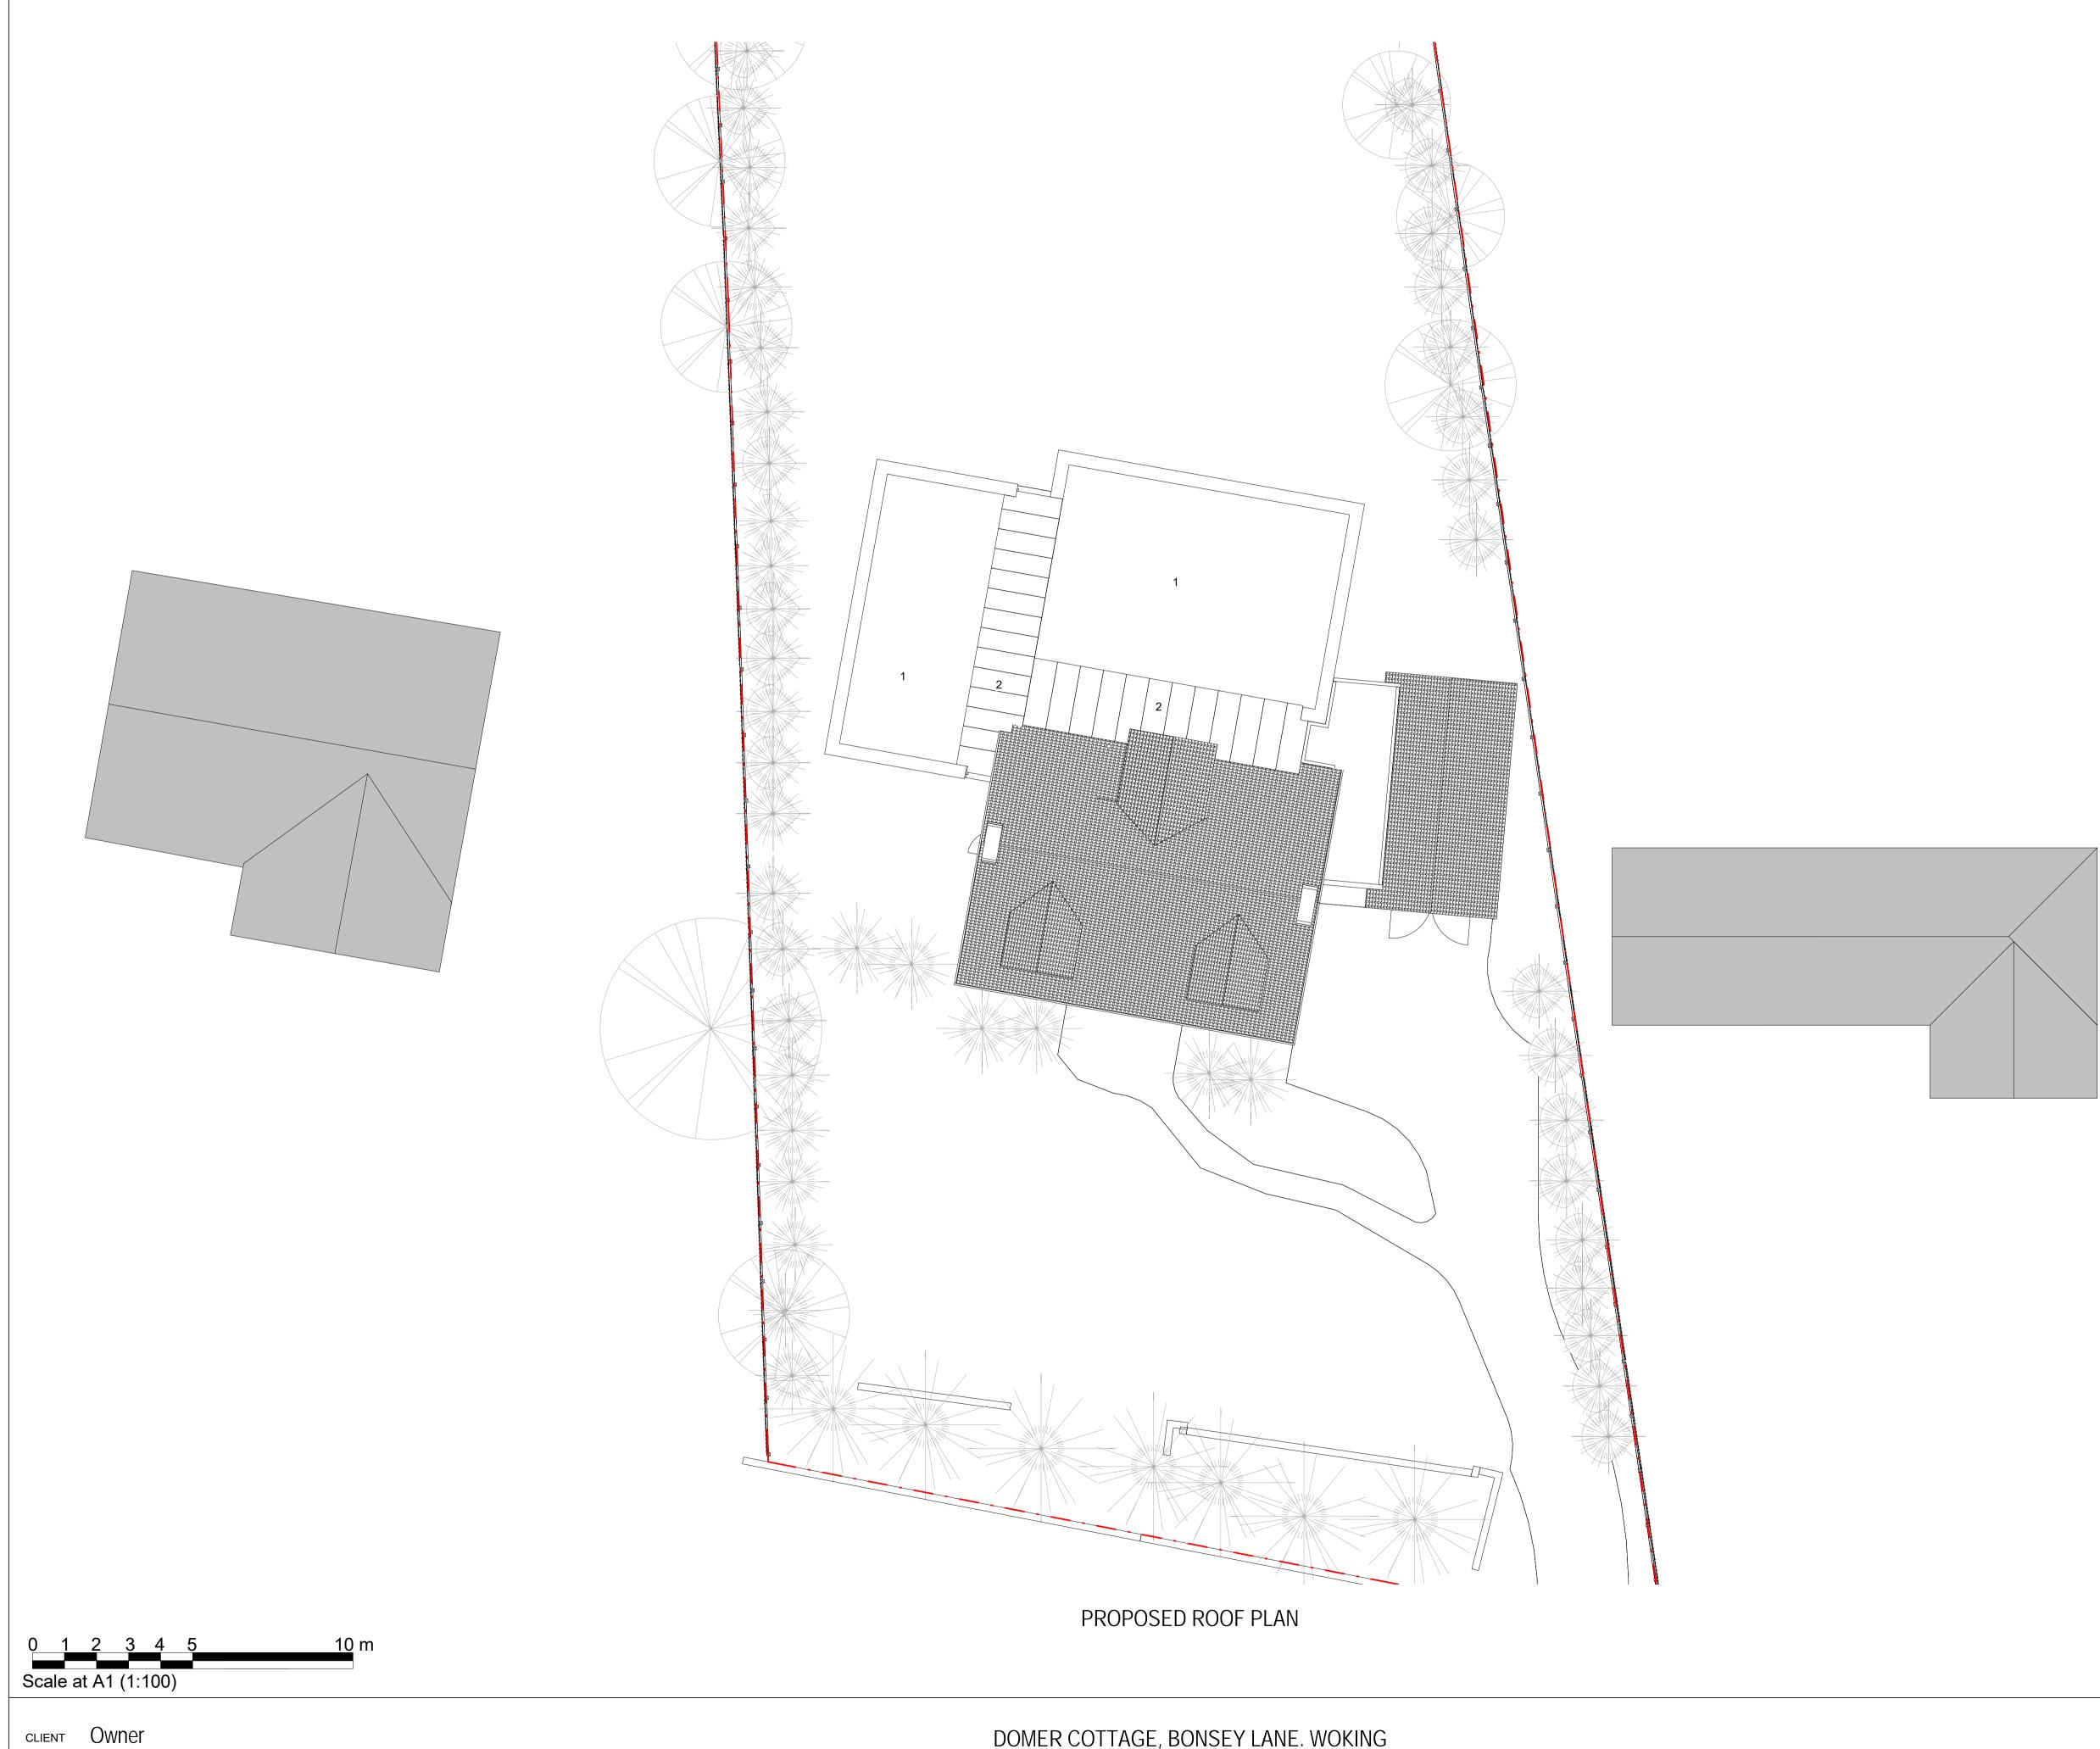

## NORTH

DATE

MATERIALS KEY:

- 1 SEEDAM ROOF
- 2 GLASS ROOF SEPARATOR

Form Design Group Ltd Walton on Thames, Surrey. KT12 4RZ Tel 01932 213248

DRAWING NUMBER REV PL13-003b

10/03/2022 17:15:54