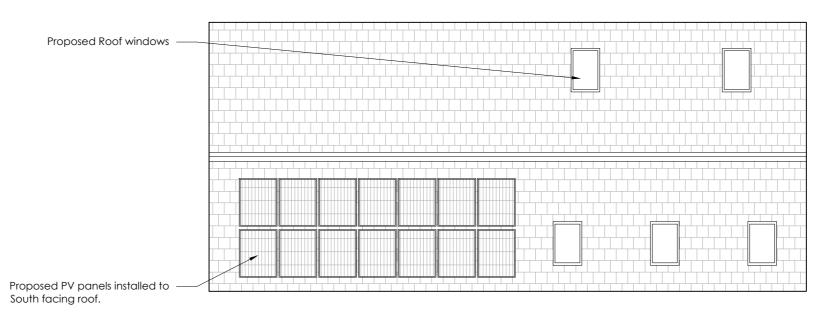

## PROPOSED ELEVATIONS

scale 1:100







PROPOSED ROOF PLAN scale 1:100

## PROPOSED FLOOR PLANS

scale 1:100



All Details and Specification on this drawing and in relation to this specific project should be adhered to. If any deviations occur the contractor / client should inform Lincs Design Consultancy immediately as we cannot be held responsible for errors resulting from undeclared detail and specification changes.

Rev A | Planning Submission | 25.01.2024 Rev B | Amends to Stairs | 30.01.2024 Rev C | Roof Plan Added | 08.02.2024

DRAWING ISSUES AND REVISIONS

Lincs Design Consultancy
12 Vickers Lane
Louth
LincoInshire
LN11 9PJ
T | 01507 611155
E | admin@lincsdesignconsultancy.co.uk
www.lincsdesignconsultancy.co.uk