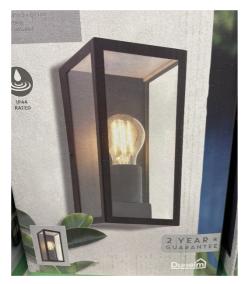

## ABOVE LEFT:

DUNELM WALL LIGHT IN BLACK

• Protection rated IP44 against water and elements