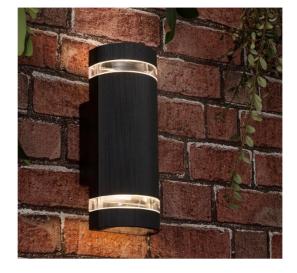

## ABOVE RIGHT:

RYSTON IP54 UP/DOWN WALL LIGHT IN BLACK

- Twin up and down wall light
- Protection rated IP54 against water and elements
- Part of the 'Ryston' collection of lights
- Made of durable metal and an aluminium finish
- It's a simple wall light yet ideal for as a modern piece for the garden or any wall space.
- With a choice of bulb colours, you can create the look most suited to your outdoor space.
- Requires 2 x GU10 bulbs or LEDs, sold separately.