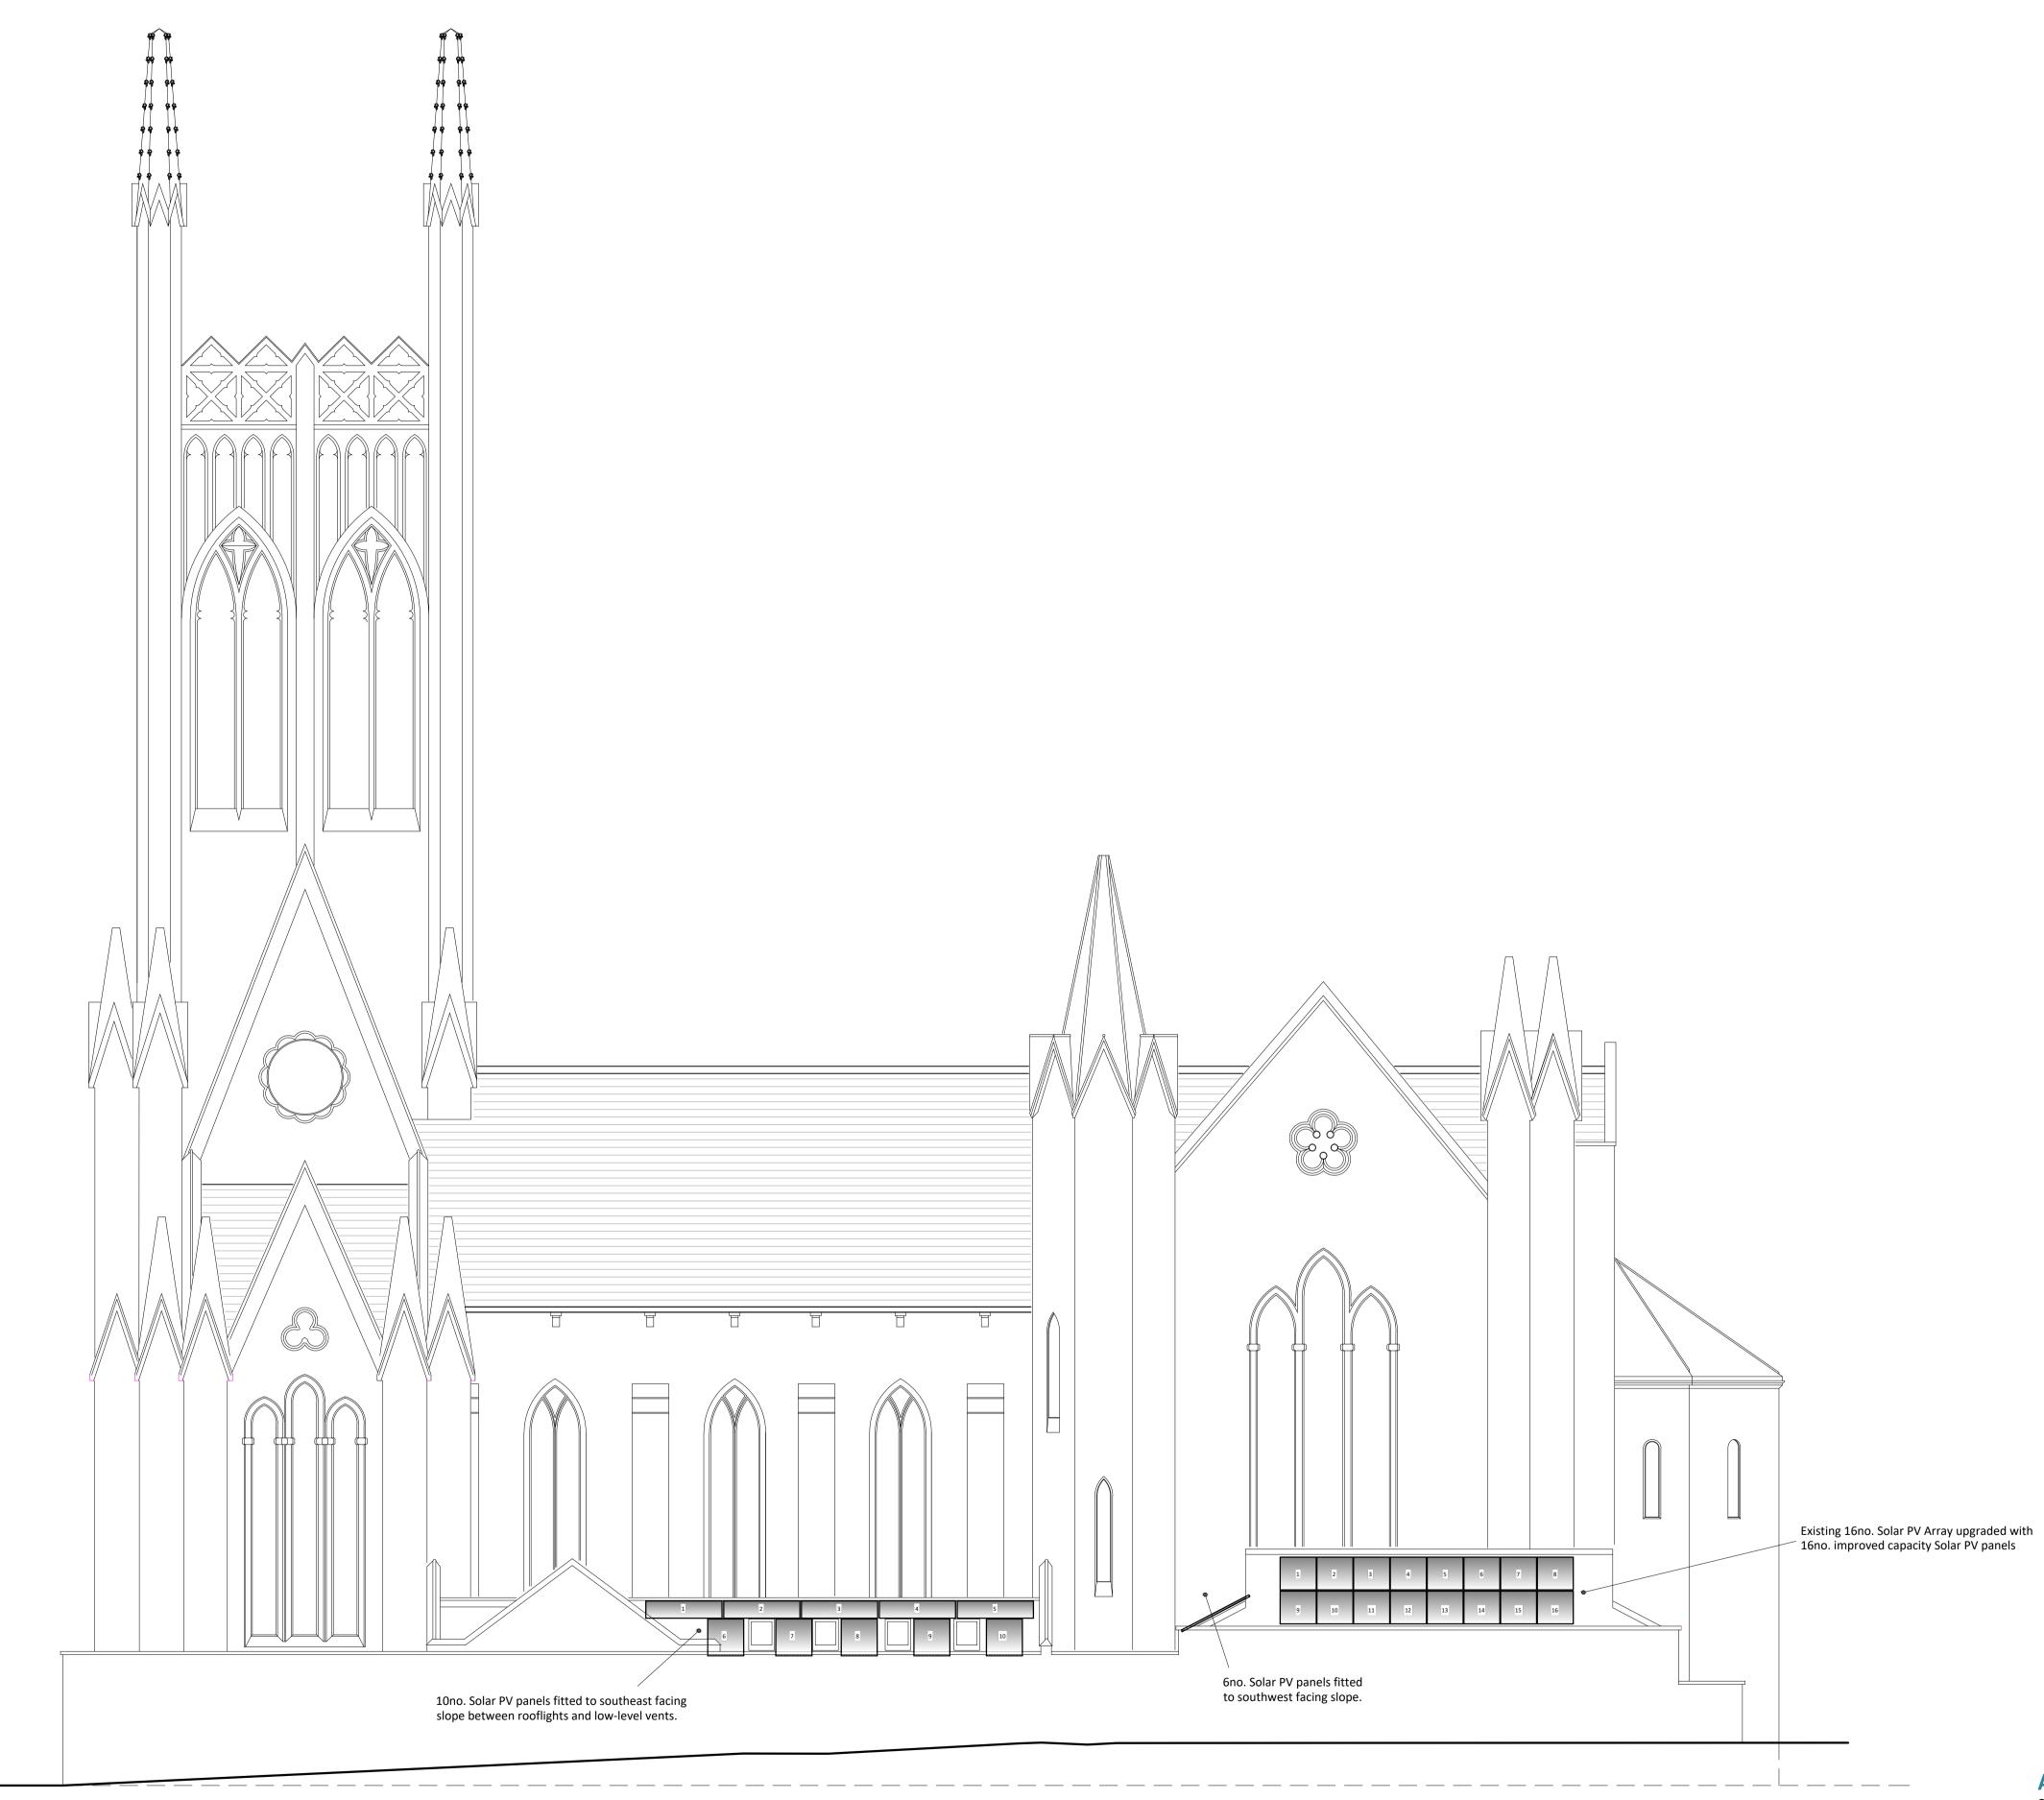

CHURCH AND PARISH HALLS: SOUTHEAST ELEVATION AS PROPOSED

CHRIST CHURCH, MALVERN ROAD, CHELTENHAM, GLOUCESTER DIOCESE