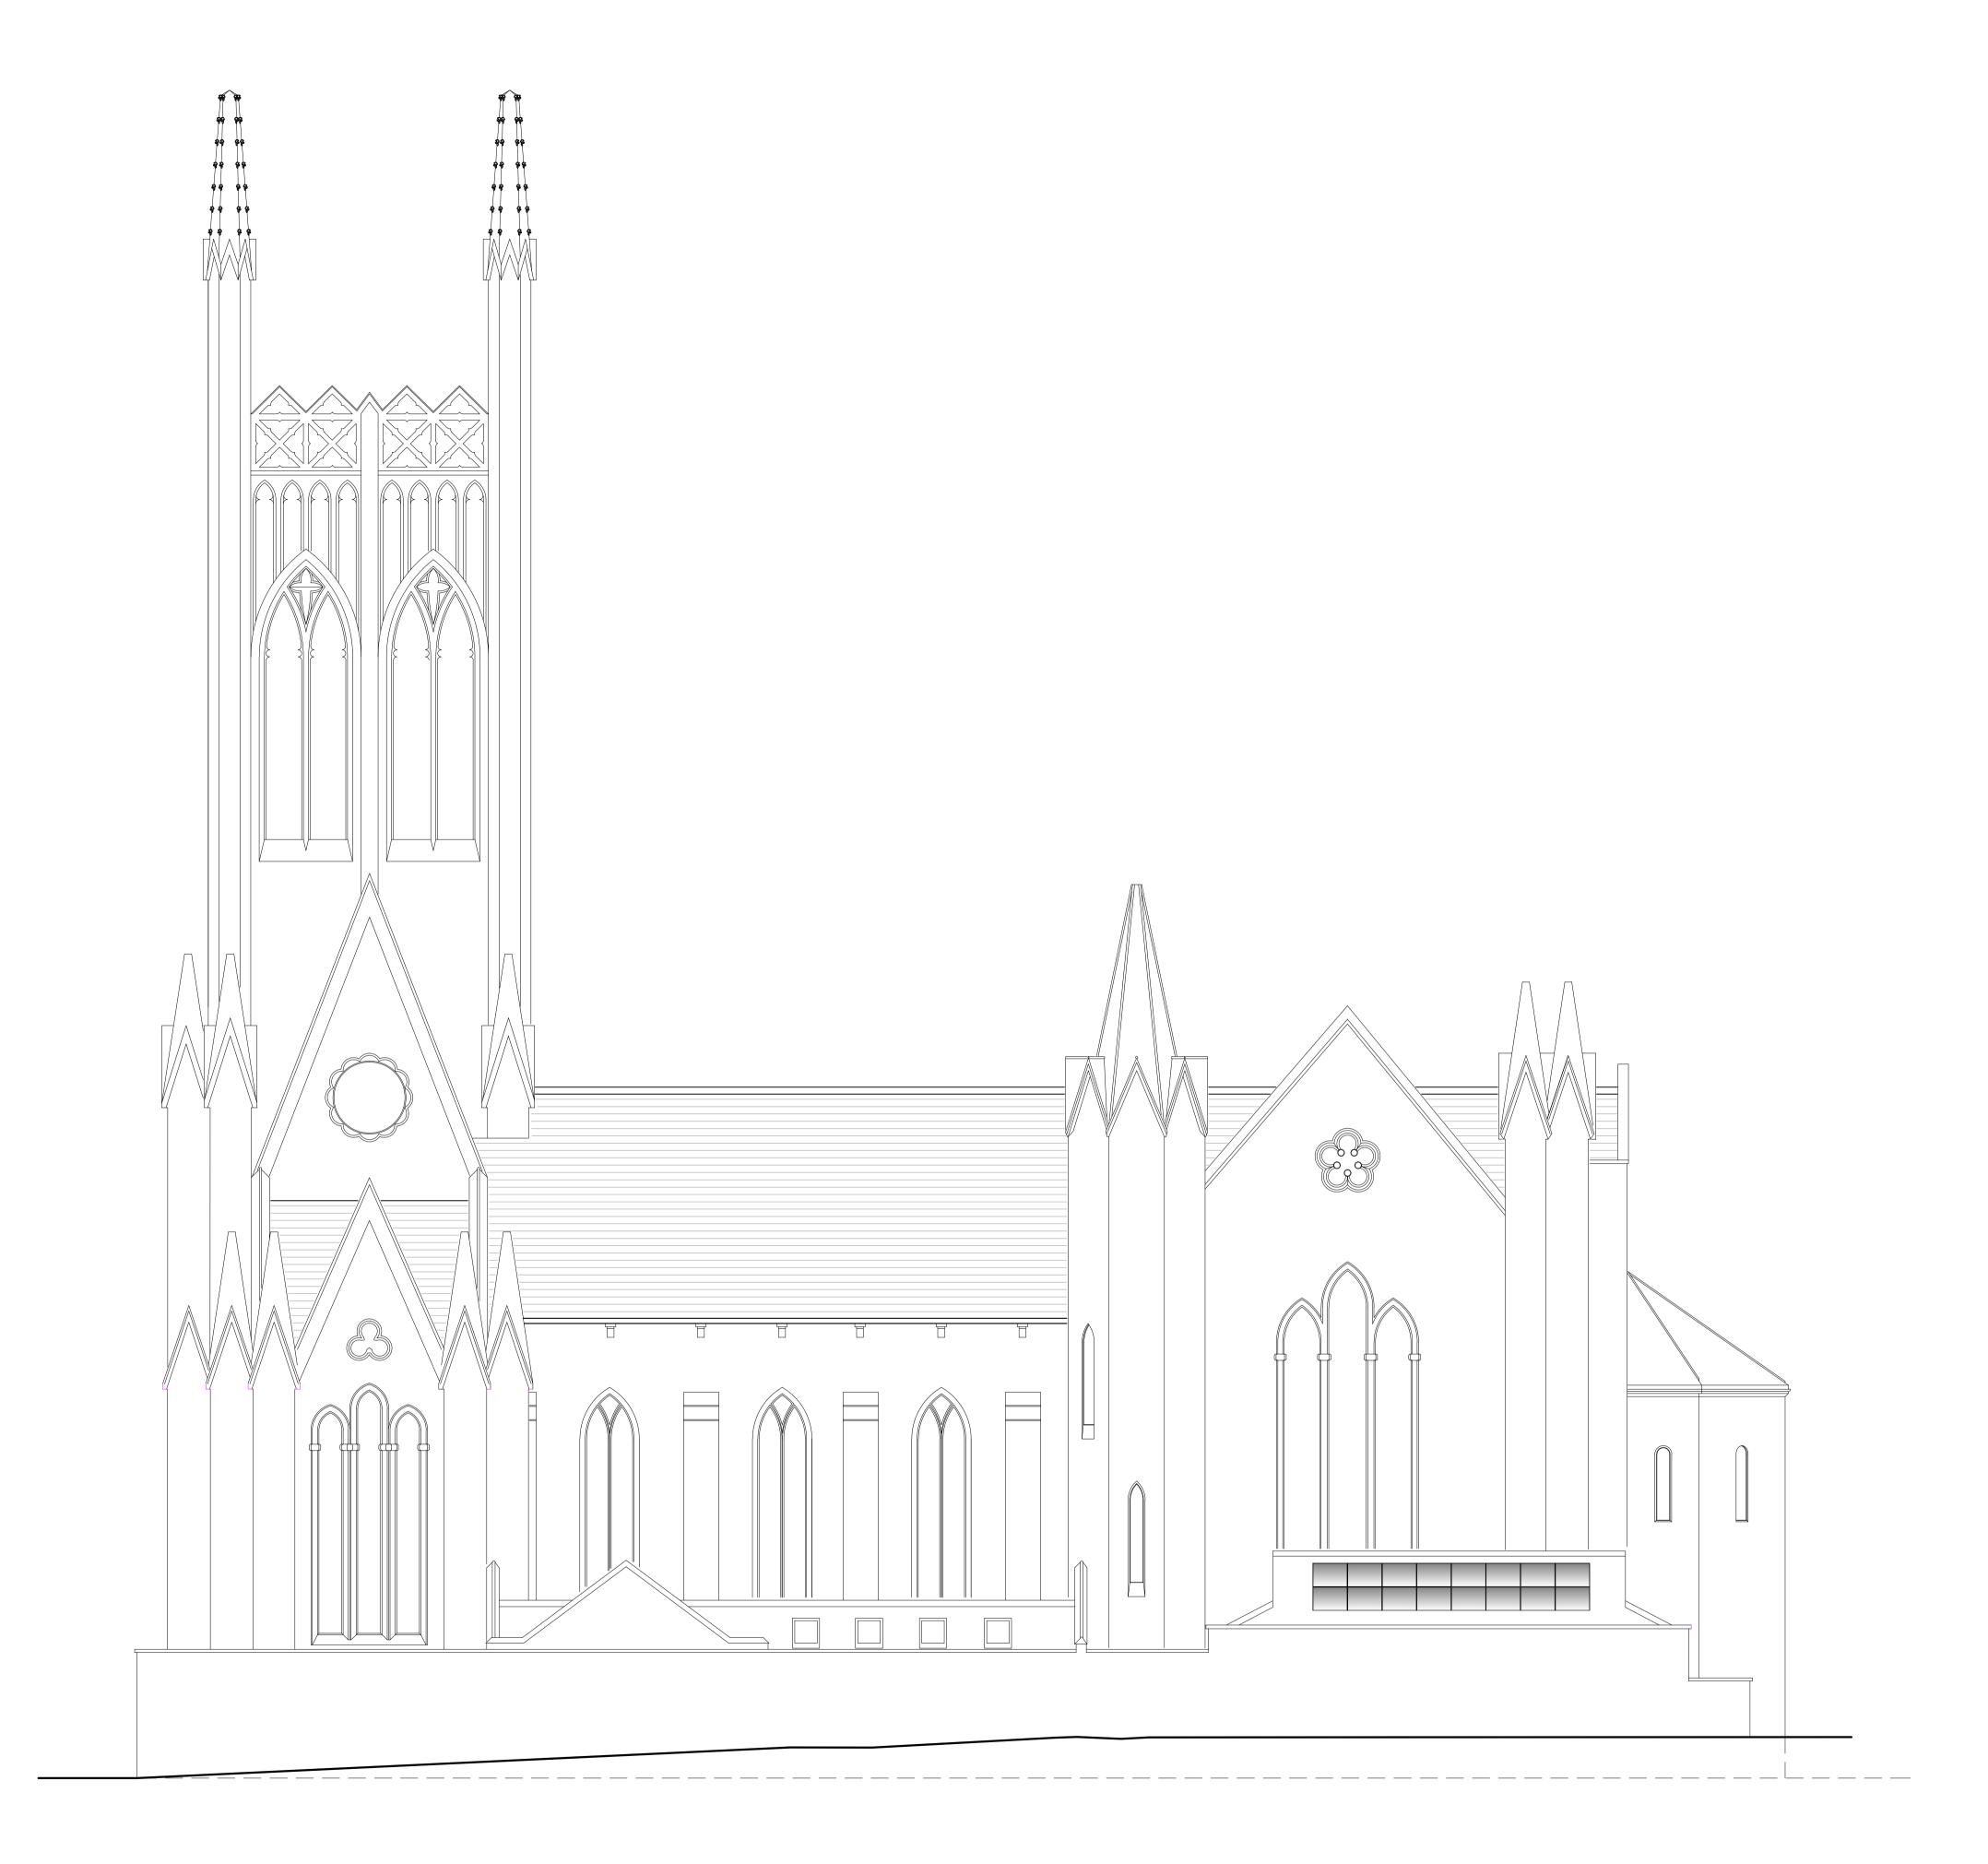

CHURCH AND PARISH HALLS: SOUTHEAST ELEVATION AS EXISTING, INCLUDING EXISTING SOLAR PV ARRAY INSTALLATION TO HARWOOD HALL ROOF CHRIST CHURCH, MALVERN ROAD, CHELTENHAM, GLOUCESTER DIOCESE

## ARNOLD BARTOSCH LTD

Chartered Surveyors Historic Building Consultants

1 Bath Mews Bath Parade Cheltenham Gloucestershire GL53 7HL

T: 01242 522061 E: office@arnoldbartosch.co.uk

| Job:     | Christ Church, Malvern Road, Cheltenham, Gloucester Diocese |         |
|----------|-------------------------------------------------------------|---------|
| Client:  | PCC                                                         |         |
| Drawing: | Church and Parish Halls; Southeast Elevation                |         |
|          | As Existing                                                 |         |
| Scale:   | 1:100 @ A1                                                  | 3206 04 |
| Date:    | January 2024                                                |         |