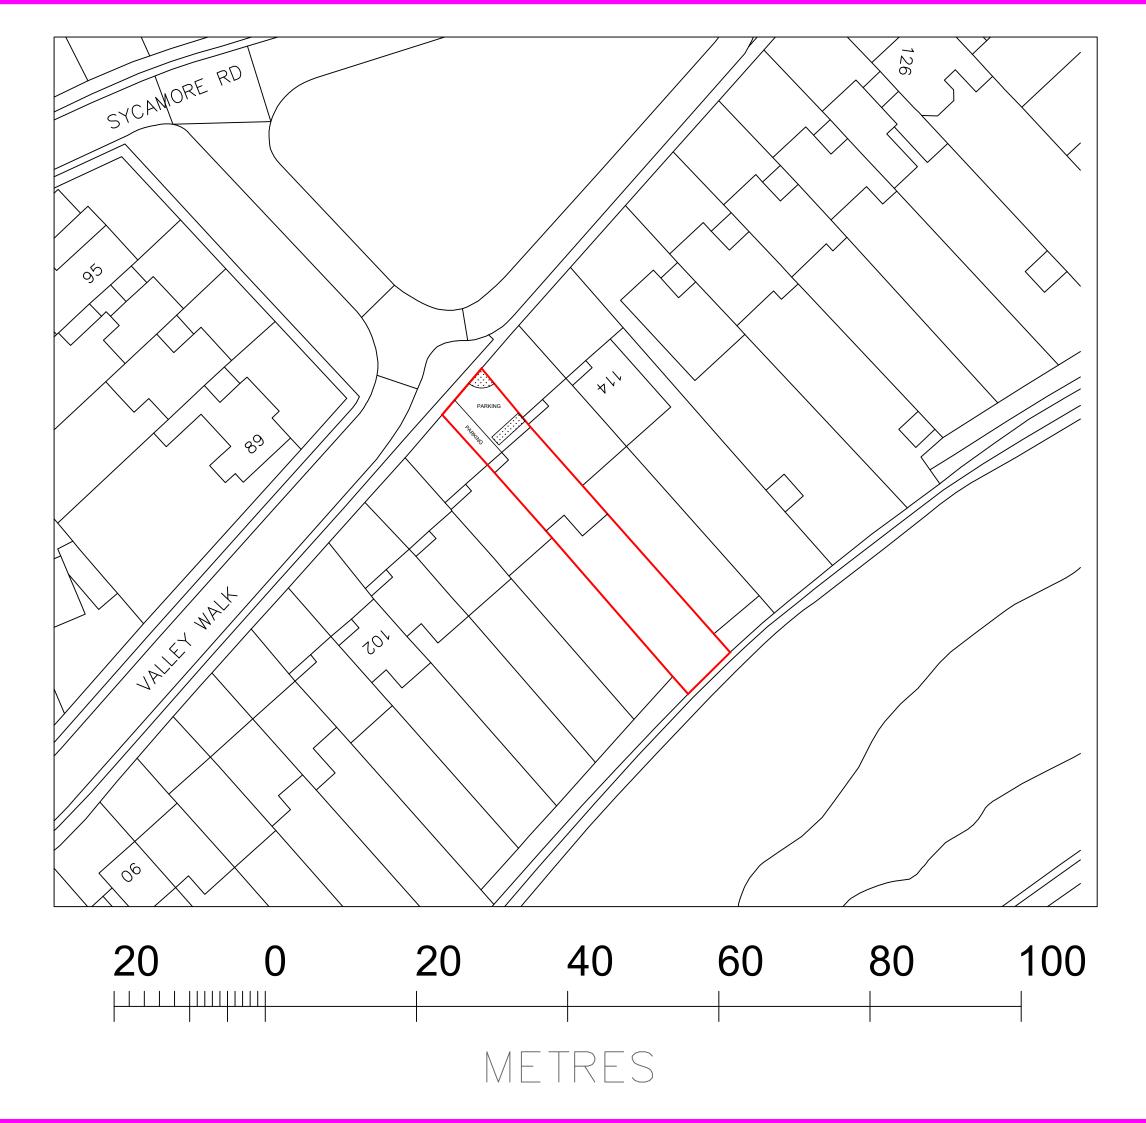

S OR
COMMENCING ANY WORKS.

THE DRAWING DOES NOT INDICATE OR IMPLY THE STRUCTURAL CONDITION OF THE EXISTING PROPERTY. THE DRAWINGS HAVE BEEN PREPARED FOR ASSISTANCE IN THE PREPARATION OF DETAILS FOR PLANNING AND BUILDING REGULATIONS PURPOSES ONLY. NO CHECK DIMENSIONS HAVE BEEN TAKEN, ALL DETAILS HAVE BEEN PROVIDED BY THE CLIENT.

THE USE OF PERMITTED DEVELOPMENT RIGHT IN PROPERTY IS SUBJECT TO INFORMATION PROVIDED BY OWNER REGARDING THE STATUS OF PROPERTY AS A DWELLING HOUSE AND THE DWELLING NOT BEING IN A CONSERVATION AREA. ANY DEVELOPMENT WITH OUT A CERTIFICATE OF LAWFULNESS OR PLANNING PERMISSION IS SOLELY AT OWNER'S RISK.

## **LEGEND**

**SD** = SMOKE DETECTOR WITH SOUNDER

= EMERGENCY LIGHTING TO BS5266: Part 1 1988

HEAT DETECTOR

FD30 = 30 MINUTE FIRE RESISTING DOOR AND FRAME