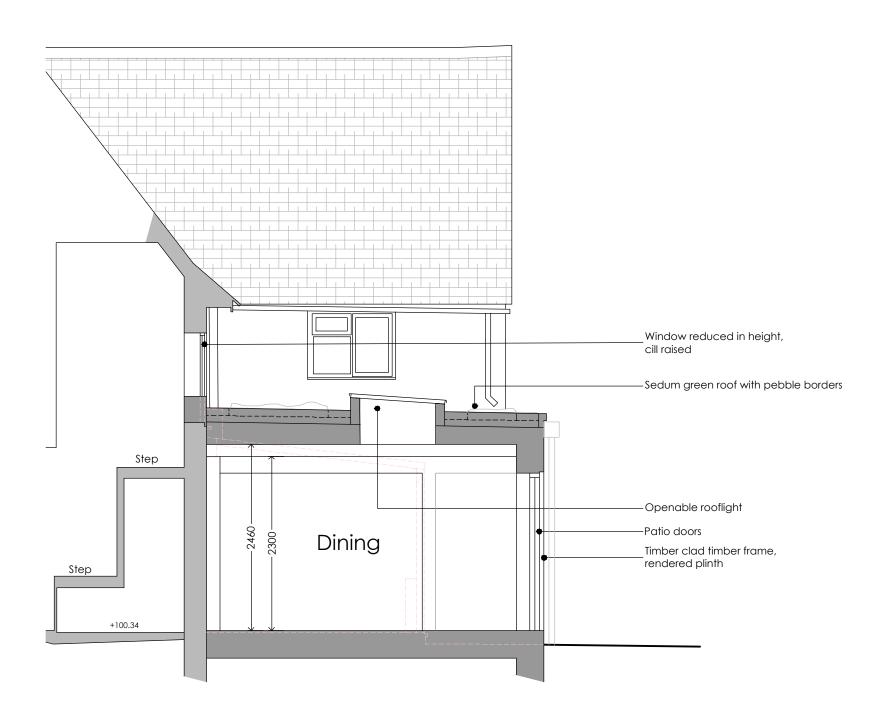

Mr and Mrs Campbell Tweedside, The Green, Croxley Green, WD3 3H.

PROJECT: Single Storey Rear Extension at Tweedside, The Green, WD3 3HJ

|   | TITLE:             |
|---|--------------------|
|   | Proposed Section A |
| J |                    |