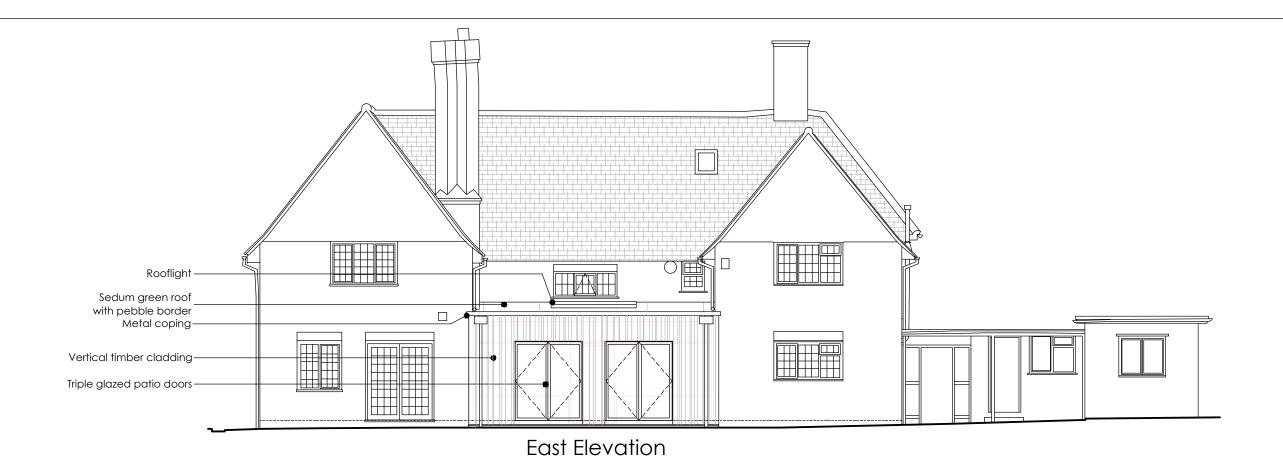

Mr and Mrs Campbell

Tweedside, The Green, Croxley Green, WD3 3HJ

Single Storey Rear Extension at Tweedside, The Green, WD3 3HJ

| $\neg$ | T.T. 5              |
|--------|---------------------|
|        | TITLE:              |
|        | Proposed Elevations |
| ١      | 1                   |
| J      | ·                   |