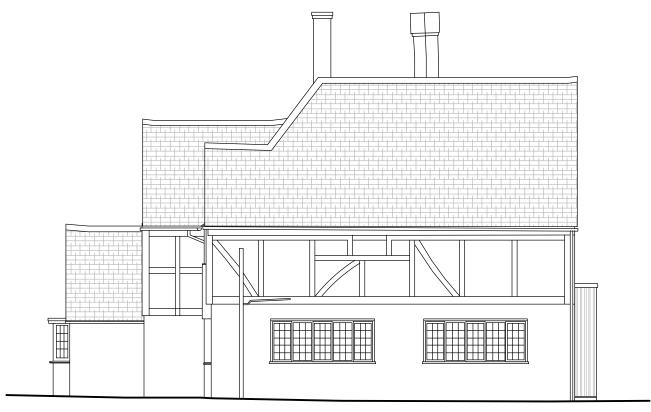

Mr and Mrs Campbell

Tweedside, The Green, Croxley Green, WD3 3HJ

Single Storey Rear Extension at Tweedside, The Green, WD3 3HJ

| $\neg$ | T.T. 5              |
|--------|---------------------|
|        | TITLE:              |
|        | Proposed Elevations |
| ١      | 1                   |
| J      | ·                   |