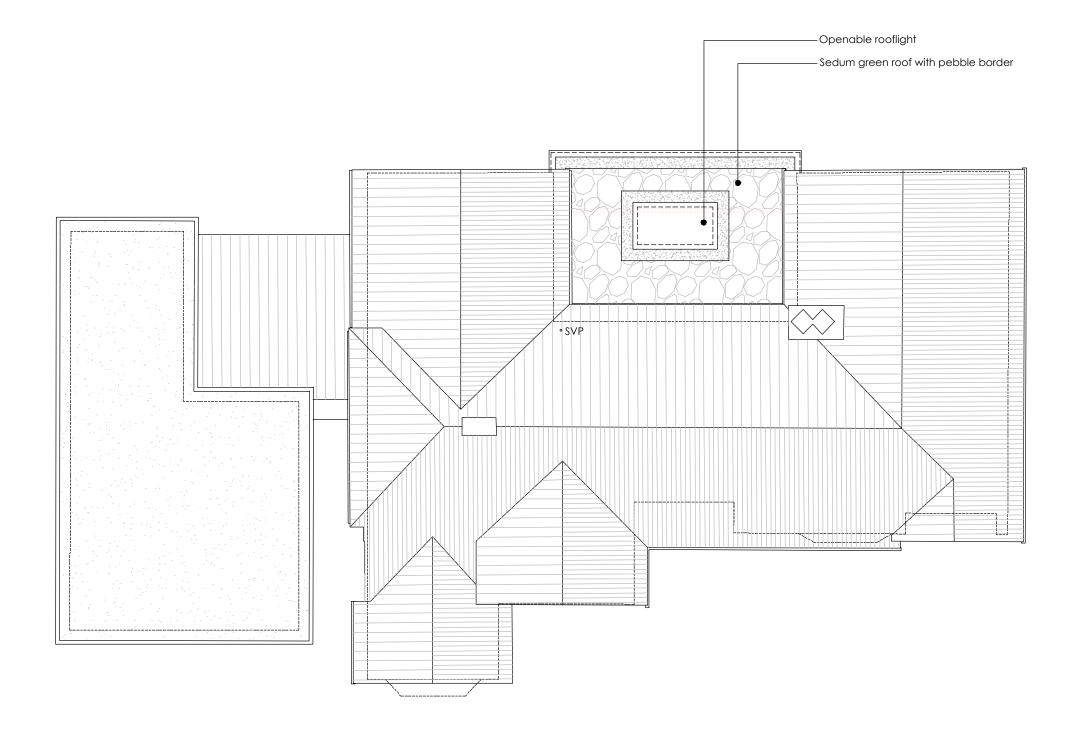

Mr and Mrs Campbell Tweedside, The Green, Croxley Green, WD3 3HJ

PROJECT: Single Storey Rear Extension at Tweedside, The Green, WD3 3HJ

| TITLE:             |
|--------------------|
| Proposed Roof Plan |