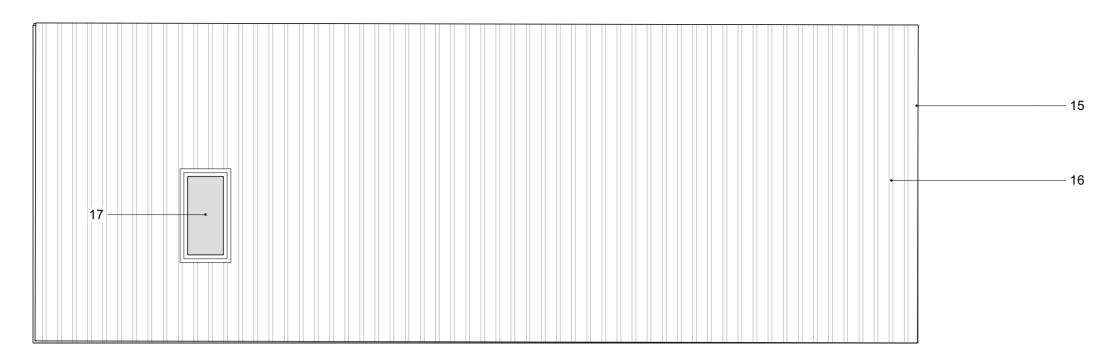

## Key Notes

- 1. Stepped access from path to external terrace
- Built-in hanging space
- Built-in dressing table/ desk
- Built-in kitchen units
- Built-in bench seat for dining
- Built-in bench seat with view of garden
- Fitted desk
- Coat hooks to wall adjacent to door
- Built-in bed with storage under
- 10. Built-in storage shelf with bedside lamps/ sockets etc.
- 11. Untreated timber built-in bench seat for external dining
- 12. Rooflight above
- 13. Composite decking
- 14. Wall Mounted TV,
- 15. Roof to be PPC Corrugated roof cladding.
- 16. Potential location of inclined Photovoltaic Panels, to be integrated into roof finish. Location of panels to be determined by roof orientation.
- 17. Openable rooflight set into roof finishes
- 18. Moveable furniture to match aesthetic