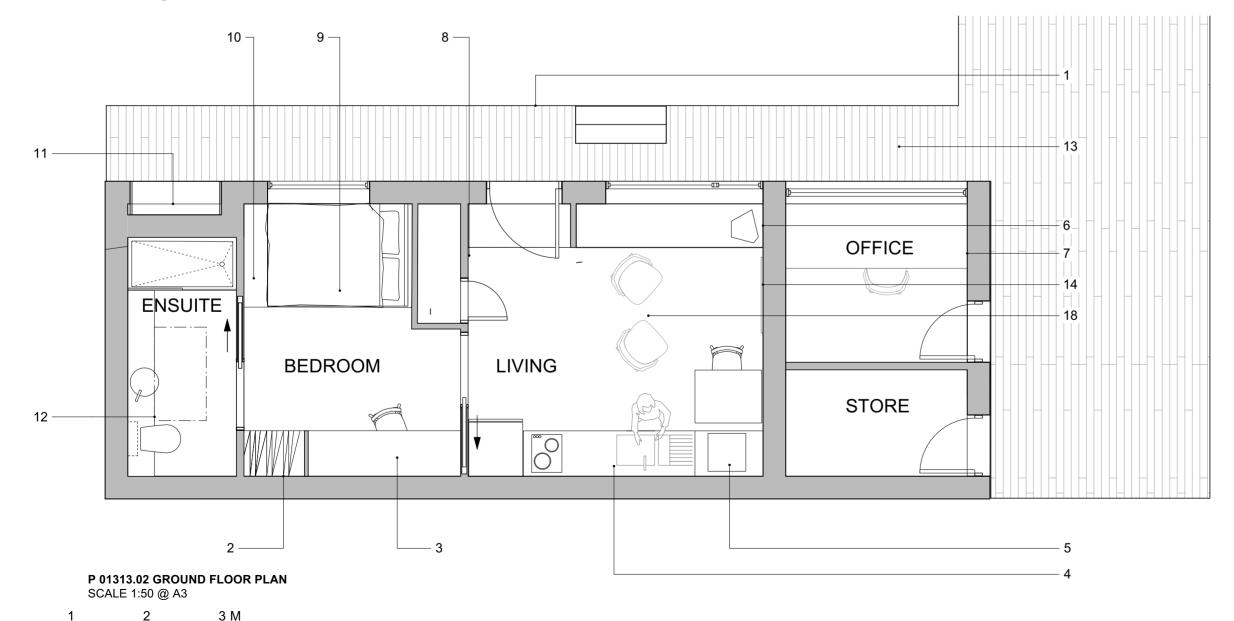

## Key Notes

- 1. Stepped access from path to external terrace
- Built-in hanging space
- Built-in dressing table/ desk
- Built-in kitchen units
- Built-in bench seat for dining
- Built-in bench seat with view of garden
- Fitted desk
- Coat hooks to wall adjacent to door
- Built-in bed with storage under
- 10. Built-in storage shelf with bedside lamps/ sockets etc.
- 11. Untreated timber built-in bench seat for external dining
- 12. Rooflight above
- 13. Composite decking
- 14. Wall Mounted TV,
- 15. Roof to be PPC Corrugated roof cladding.
- 16. Potential location of inclined Photovoltaic Panels, to be integrated into roof finish. Location of panels to be determined by roof orientation.
- 17. Openable rooflight set into roof finishes
- 18. Moveable furniture to match aesthetic