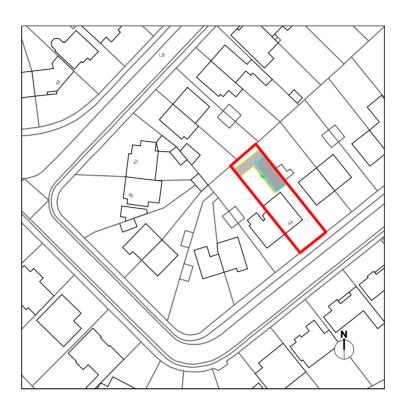

P 01313.02 EXISTING SITE LOCATION PLAN SCALE 1:1250 @ A3

P 01313.02 PROPOSED SITE LOCATION PLAN SCALE 1:1250 @ A3

General Notes Responsibility is not accepted for errors made by others scaling from this drawing.

## 01200

044 44 Heol-Y-Coed

## Site Plans

Scale 1:500

Date Jan 2018

do not scale from this drawing | all dimensions to be verified on site |

Rev.