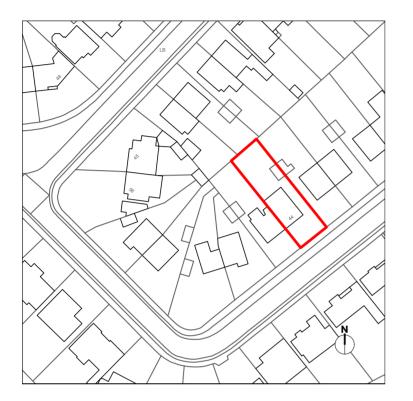

P 01313.02 EXISTING SITE LOCATION PLAN SCALE 1:1250 @ A3

P 01313.02 PROPOSED SITE LOCATION PLAN SCALE 1:1250 @ A3

General Notes Responsibility is not accepted for errors made by others scaling from this drawing.

## 01200

044 44 Heol-Y-Coed

## Site Plans

Scale 1:500

Date Jan 2018

do not scale from this drawing | all dimensions to be verified on site |

Rev.