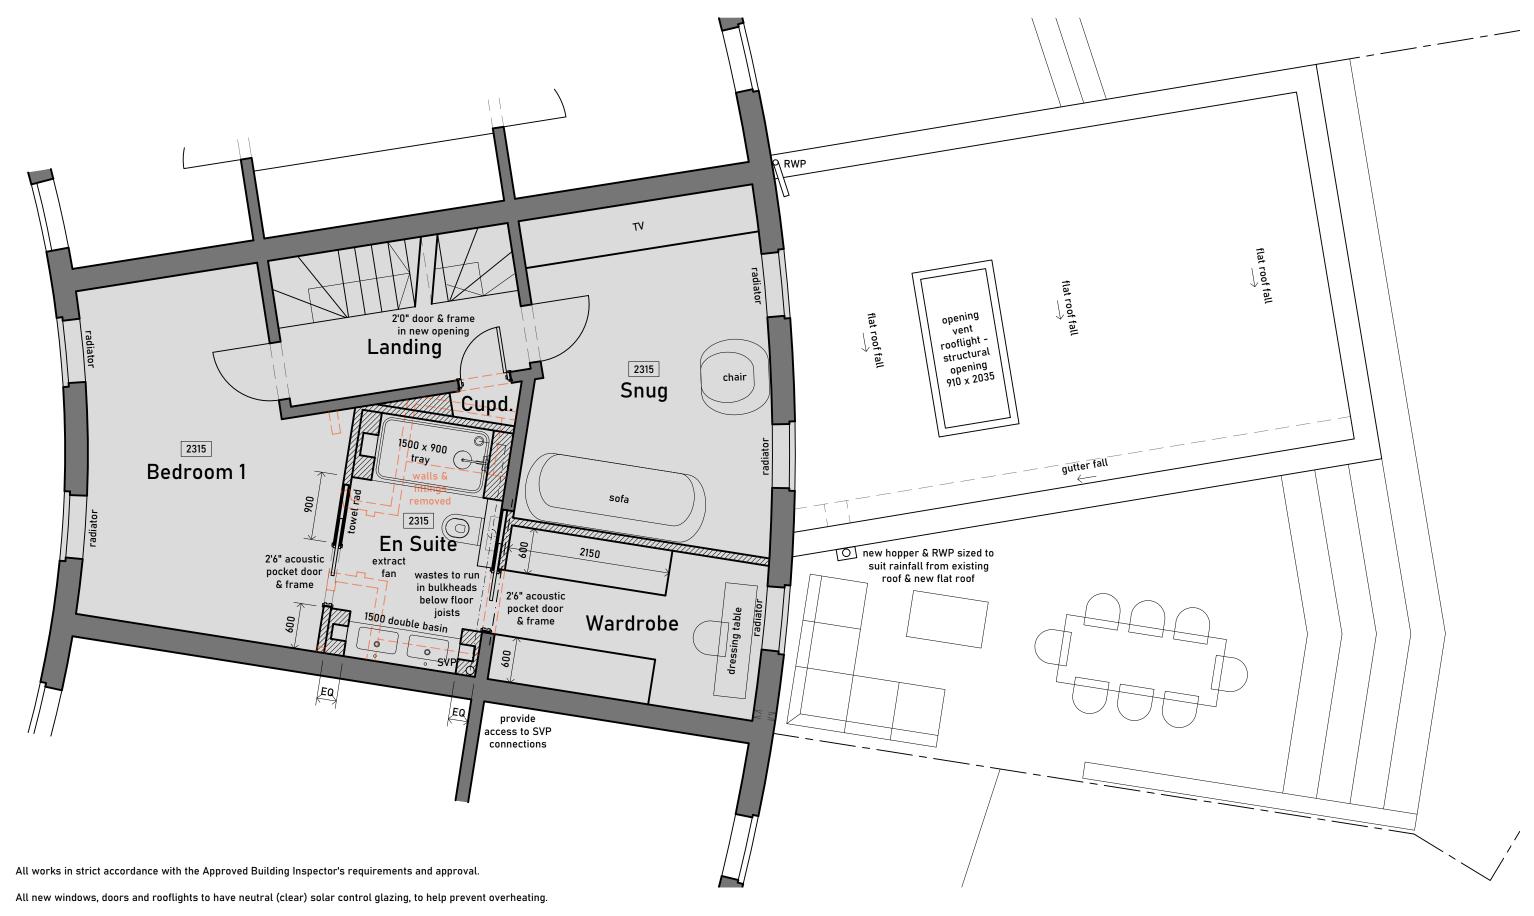

All new beams, lintels, joists, foundations, and existing walls to be removed etc. in strict accordance with a structural engineer's design and specification.

| KEY:                           |                    | REVISIONS:                |
|--------------------------------|--------------------|---------------------------|
| Outline of ceiling/wall beyond |                    | Existing drainage route   |
| Extent of 1.8m headroom        |                    | Proposed waste pipe route |
| Elements to be demolished      |                    | Structural beam? TBC      |
| Existing construction          | <i>'//////////</i> | New construction          |
|                                |                    |                           |

185 Malkin Drive, Church Langley, CM17 9HL NEW REAR EXTENSION & ALTERATIONS

PROPOSED FIRST FLOOR PLAN