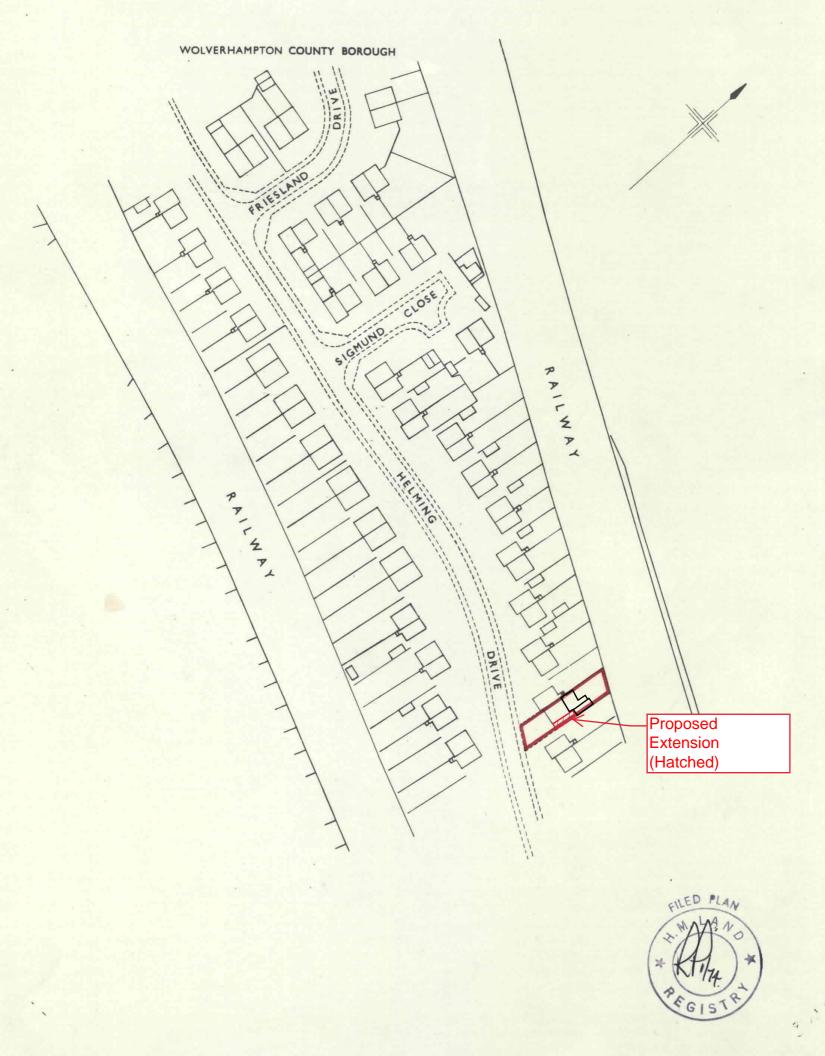

HM Land Registry endeavours to maintain high quality and scale accuracy of title plan images. The quality and accuracy of any print will depend on your printer, your computer and its print settings. This title plan shows the general position, not the exact line, of the boundaries. It may be subject to distortions in scale. Measurements scaled from this plan may not match measurements between the same points on the ground.