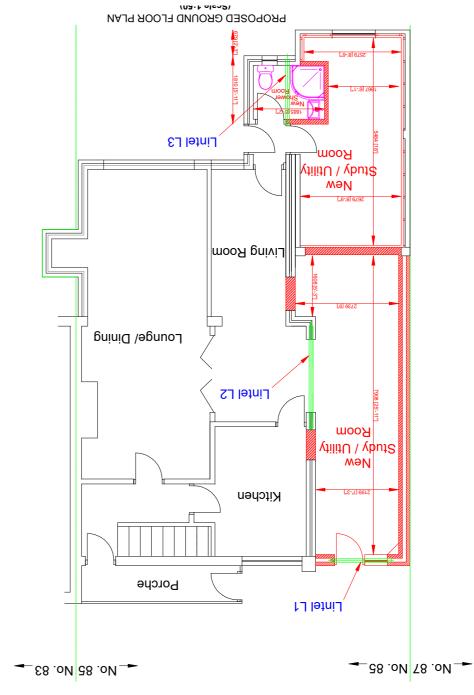

mporary works / scaffold to be installed by qualified  ${\bf 4}_{\cdot}$

- 4. Suttishe temporary works, scarding to be instained by qualitined personnel person
- All steel beams to be encased in \$\frac{1}{2}\$ hour fire resistance boarding as per naminacturers recommendations.

  12. The Contractor shall carry out all duties under the CDM Regulations 2015.

|                    | Bedroom 3          |          |                     |                     |
|--------------------|--------------------|----------|---------------------|---------------------|
|                    |                    | Bathroom |                     |                     |
| <del></del> 88 .oN | 58 .οΝ <del></del> |          | <del>-</del> 68. oN | 78 .oV <del>-</del> |

(Scale 1:50)

PROPOSED FIRST FLOOR PLAN



## MAS IVW Wolverhampton Soliming Drive

1 P

Rev Revision details aussi is f

Copyright at @ BEJJ

гoд

3 Sandhurst Drive Wolverhampton, WV4 5RJ (m: 7931660393)

BEJJ Limited

2-Storey Side Extension Project

(Sheet 2 of 2) Proposed Plans and Elevations

|                 | - : snoiznamiQ             |
|-----------------|----------------------------|
| Scale: As Shown | PA : əzi2 gniws10 lsnigi10 |
|                 |                            |

| P01               | Prawing No<br>Drawing No |
|-------------------|--------------------------|
| Suitability<br>S2 | POR PLANNING APPROVAL    |