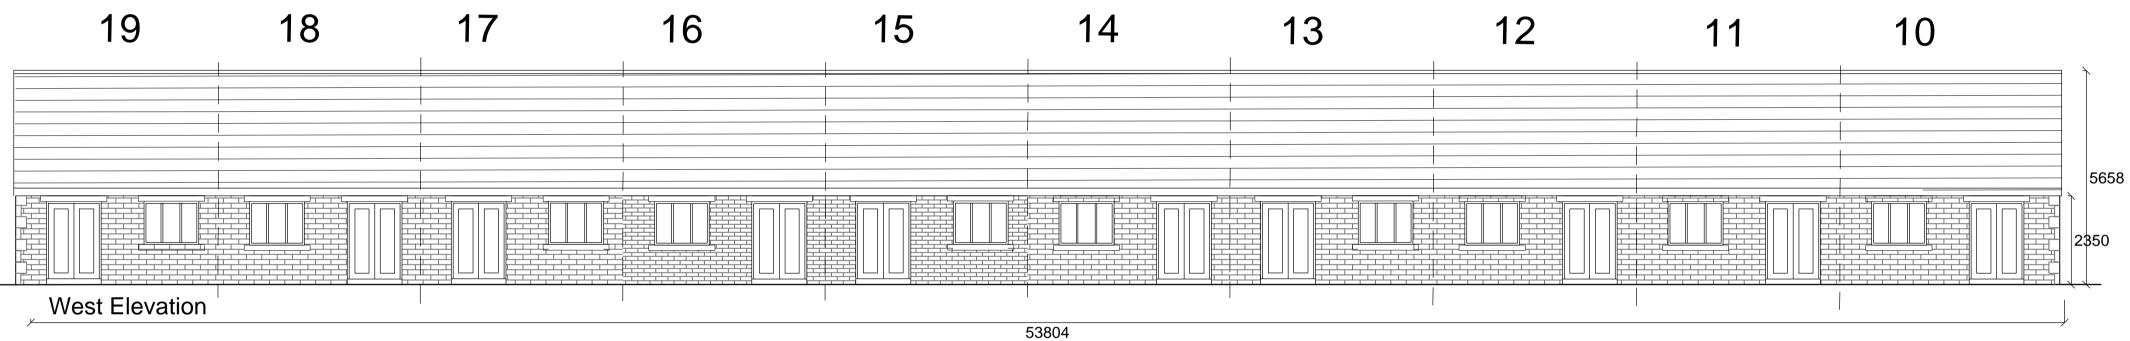

| <section-header><section-header><section-header><section-header><text><text><text></text></text></text></section-header></section-header></section-header></section-header> |  |  |  |           |  |  |  |
|-----------------------------------------------------------------------------------------------------------------------------------------------------------------------------|--|--|--|-----------|--|--|--|
| ELEVATIONS Site: Former Dexter Paints site Gannow Lane Burnley                                                                                                              |  |  |  |           |  |  |  |
| Client: J & P Nixon Builders           Date: 14.12.23         Scale: 1:100 @ A1                                                                                             |  |  |  |           |  |  |  |
| Project No: NIX/09 Dwg 05                                                                                                                                                   |  |  |  | Drawn: BS |  |  |  |
| Amendments:                                                                                                                                                                 |  |  |  |           |  |  |  |