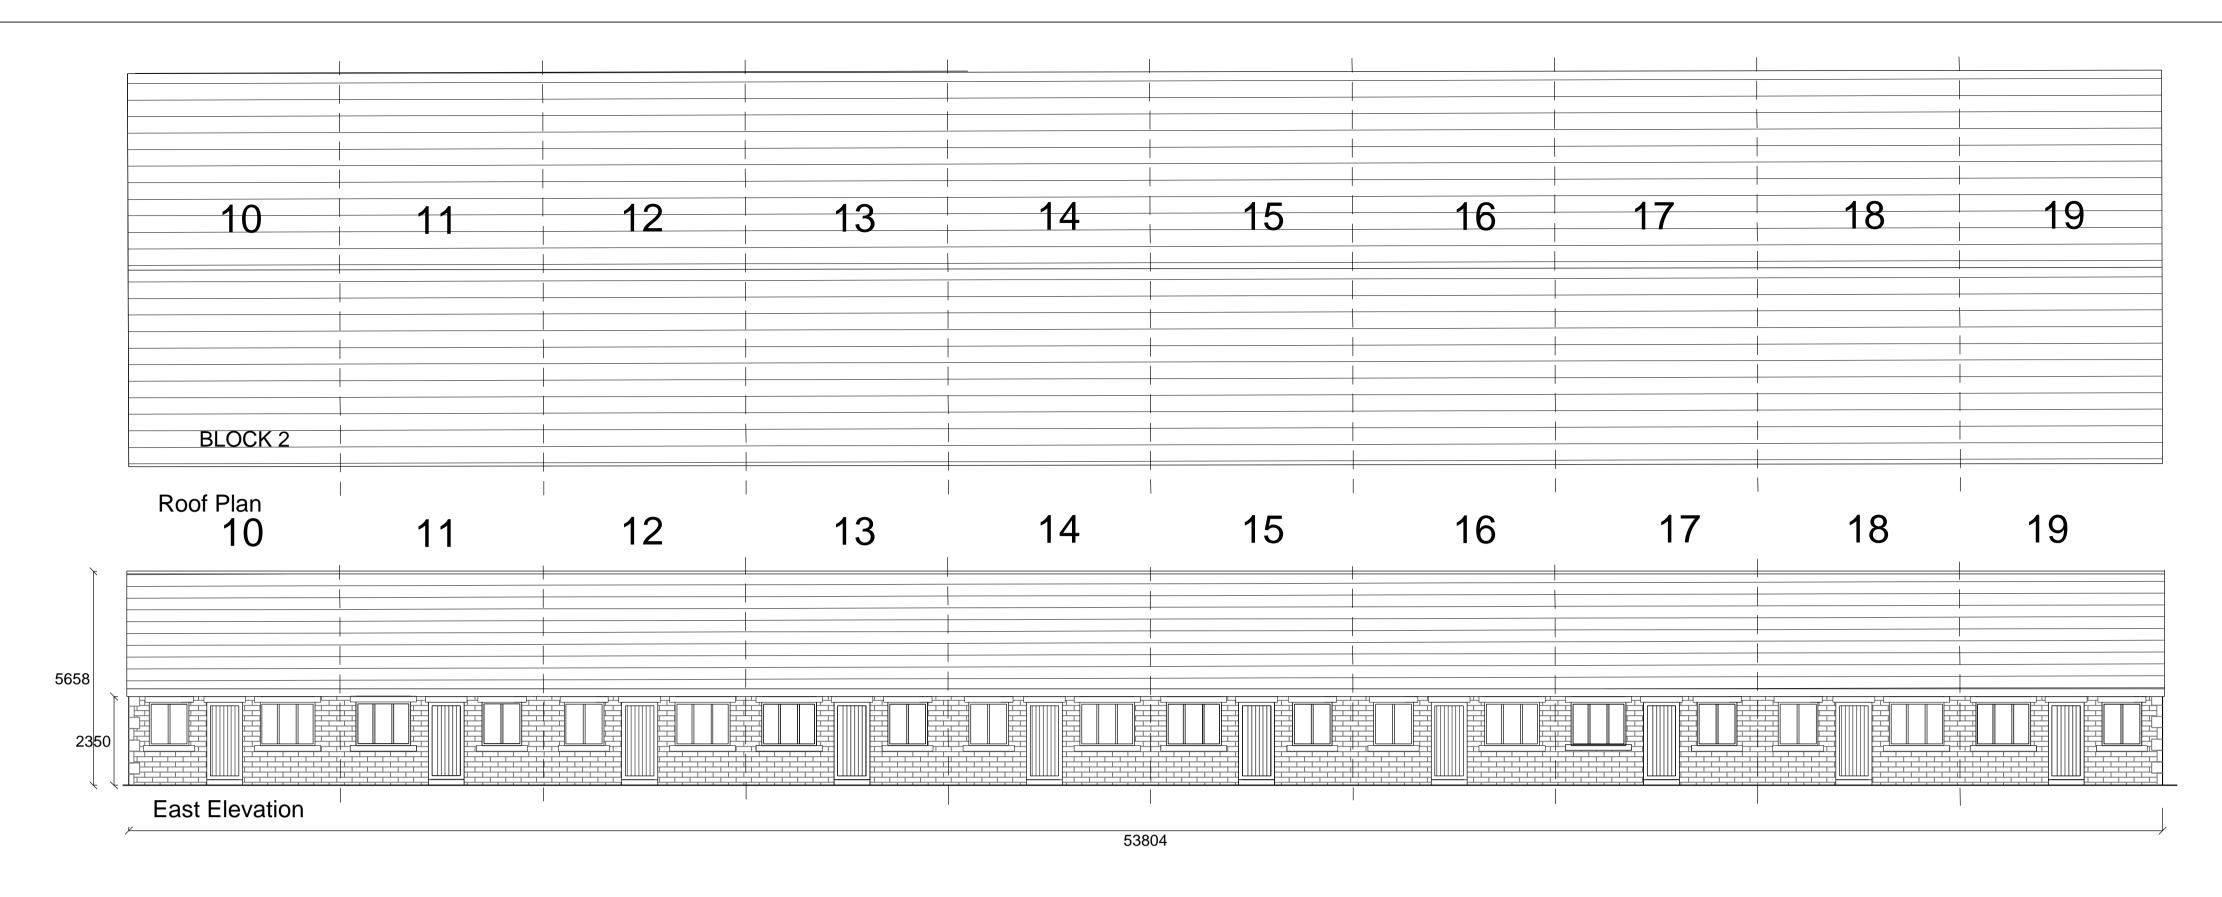

| <section-header><section-header><section-header><section-header><text><text><text></text></text></text></section-header></section-header></section-header></section-header> |  |  |  |           |  |  |  |
|-----------------------------------------------------------------------------------------------------------------------------------------------------------------------------|--|--|--|-----------|--|--|--|
| ELEVATIONS Site: Former Dexter Paints site Gannow Lane Burnley                                                                                                              |  |  |  |           |  |  |  |
| Client: J & P Nixon Builders           Date: 14.12.23         Scale: 1:100 @ A1                                                                                             |  |  |  |           |  |  |  |
| Project No: NIX/09 Dwg 05                                                                                                                                                   |  |  |  | Drawn: BS |  |  |  |
| Amendments:                                                                                                                                                                 |  |  |  |           |  |  |  |