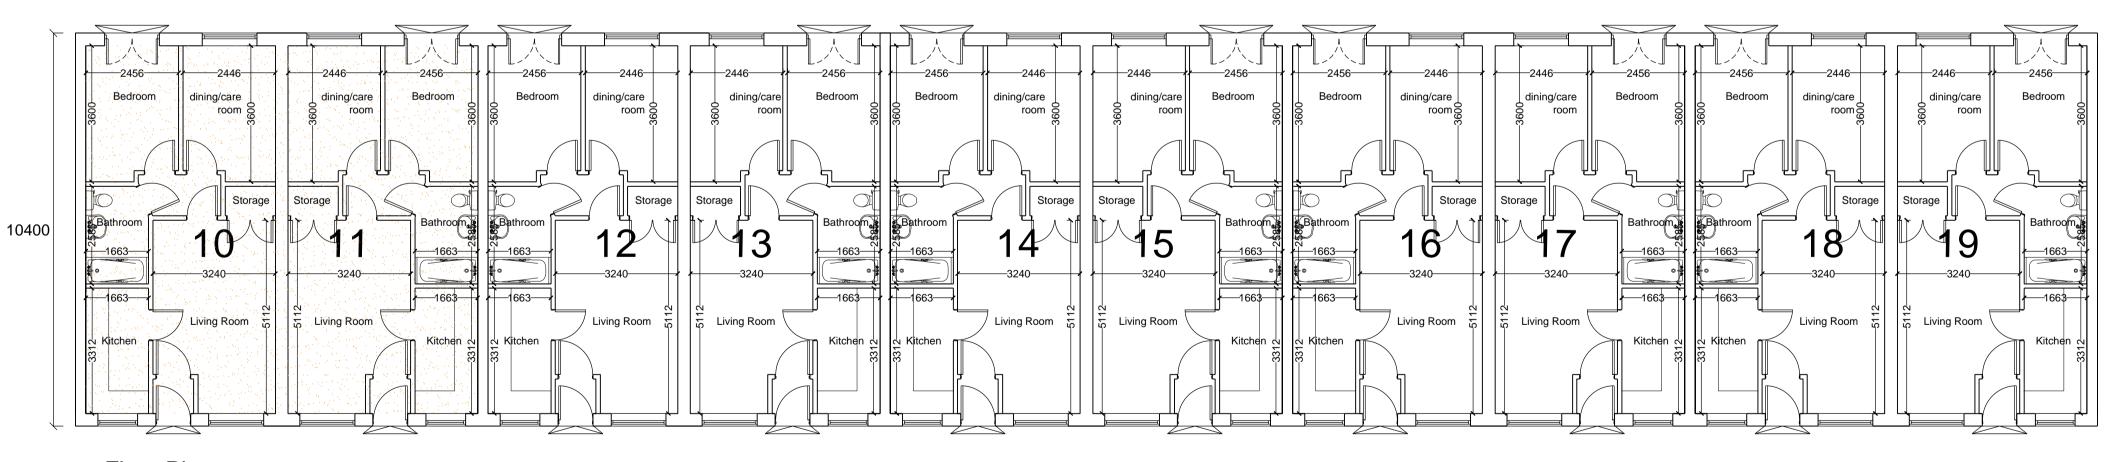

Floor Plan

Plots 10 & 11 to be adaptable home (see plan - adaptable dwelling)

All work is to be carried out to the latest current British standards Codes of Practice and recognised working practices.

All work and materials should comply with Health and Safety legislation and to be approved by the Local Authority Planning / Building Control Officer.