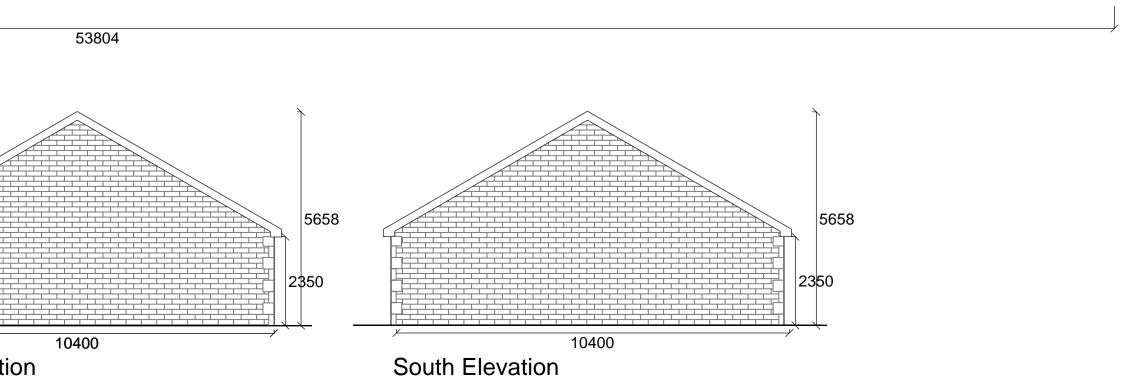

| <section-header><section-header><section-header><section-header><text><text><text></text></text></text></section-header></section-header></section-header></section-header> |  |  |  |           |  |  |  |
|-----------------------------------------------------------------------------------------------------------------------------------------------------------------------------|--|--|--|-----------|--|--|--|
| ELEVATIONS Site: Former Dexter Paints site Gannow Lane Burnley                                                                                                              |  |  |  |           |  |  |  |
| Client: J & P Nixon Builders           Date: 14.12.23         Scale: 1:100 @ A1                                                                                             |  |  |  |           |  |  |  |
| Project No: NIX/09 Dwg 05                                                                                                                                                   |  |  |  | Drawn: BS |  |  |  |
| Amendments:                                                                                                                                                                 |  |  |  |           |  |  |  |