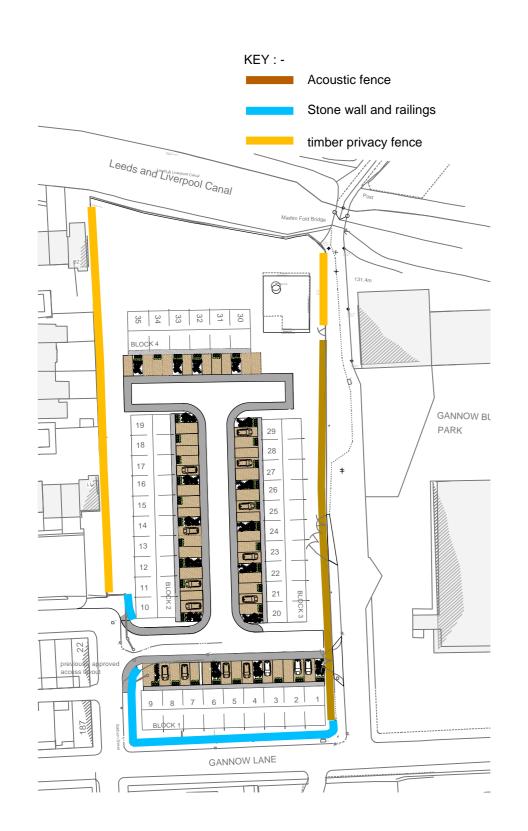

## Gannow Lane elevation

TYPICAL STONE WALL AND RAILINGS DETAIL - 1:200

Saltburn Street elevation

| Avalon                                                                                                                                                                                                                                                                                                                                   |
|------------------------------------------------------------------------------------------------------------------------------------------------------------------------------------------------------------------------------------------------------------------------------------------------------------------------------------------|
| Architectural Design & Planning                                                                                                                                                                                                                                                                                                          |
| Town Planning - Architectural Design - Building Regulations                                                                                                                                                                                                                                                                              |
| Office Suite 4A, Ribble Court, 1 Mead Way,<br>Shuttleworth Mead Business Park, Padiham, Burnley, BB12 7NG                                                                                                                                                                                                                                |
|                                                                                                                                                                                                                                                                                                                                          |
| BOUNDARY TREATMENT PLAN                                                                                                                                                                                                                                                                                                                  |
| Site: Former Dexter paints Site<br>Gannow Lane<br>Burnley                                                                                                                                                                                                                                                                                |
| Client: J & P Nixon Builders Ltd                                                                                                                                                                                                                                                                                                         |
| Date: 15.12.23 Scale: 1:1000; 1:200 &   1:50 @ A2 |
| Project No: NIX 09 - 13 Boundary<br>Plan Drawn: BS                                                                                                                                                                                                                                                                                       |
| Amendments:                                                                                                                                                                                                                                                                                                                              |