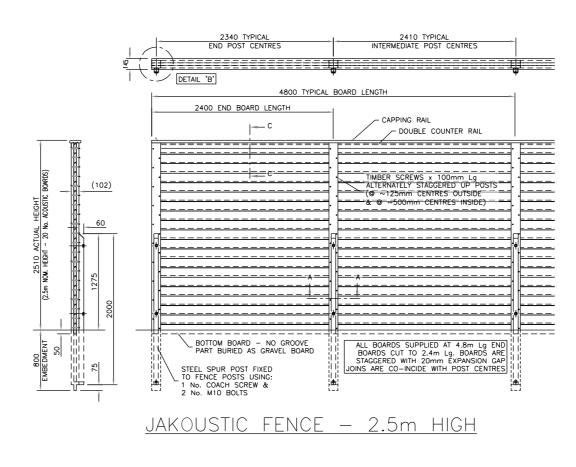

TYPICAL TIMBER PRIVACY FENCE DETAIL - 1:100





Saltburn Street elevation



## Notes:

All work is to be carried out to the latest current British standards Codes of Practice and recognised working practices.

All work and materials should comply with Health and Safety legislation and to be approved by the Local Authority Planning / Building Control Officer.

All dimensions are in millimetres unless where explicitly shown otherwise.

The contractor should check and clarify all dimensions as work proceeds and notify the design team of any discrepancies.

Do not scale off the drawings, if in doubt ask.

Site access

Avalon Chartered Town Planning are not liable for work undertaken prior to Full Planning Consent and/or Building Regulations Approval

Saltburn Street elevation

## Gannow Lane elevation

TYPICAL STONE WALL AND RAILINGS DETAIL - 1:200

Saltburn Street