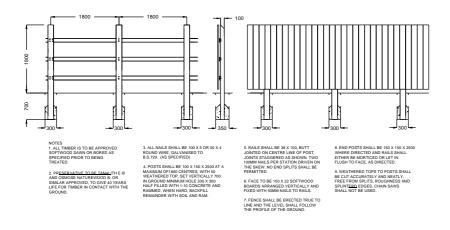

## Gannow Lane elevation

TYPICAL STONE WALL AND RAILINGS DETAIL - 1:200

Saltburn Street elevation

| Avalon                                                                                                                                                                                                                                                                                                                                   |
|------------------------------------------------------------------------------------------------------------------------------------------------------------------------------------------------------------------------------------------------------------------------------------------------------------------------------------------|
| Architectural Design & Planning                                                                                                                                                                                                                                                                                                          |
| Town Planning - Architectural Design - Building Regulations                                                                                                                                                                                                                                                                              |
| Office Suite 4A, Ribble Court, 1 Mead Way,<br>Shuttleworth Mead Business Park, Padiham, Burnley, BB12 7NG                                                                                                                                                                                                                                |
|                                                                                                                                                                                                                                                                                                                                          |
| BOUNDARY TREATMENT PLAN                                                                                                                                                                                                                                                                                                                  |
| Site: Former Dexter paints Site<br>Gannow Lane<br>Burnley                                                                                                                                                                                                                                                                                |
| Client: J & P Nixon Builders Ltd                                                                                                                                                                                                                                                                                                         |
| Date: 15.12.23 Scale: 1:1000; 1:200 &   1:50 @ A2 |
| Project No: NIX 09 - 13 Boundary<br>Plan Drawn: BS                                                                                                                                                                                                                                                                                       |
| Amendments:                                                                                                                                                                                                                                                                                                                              |