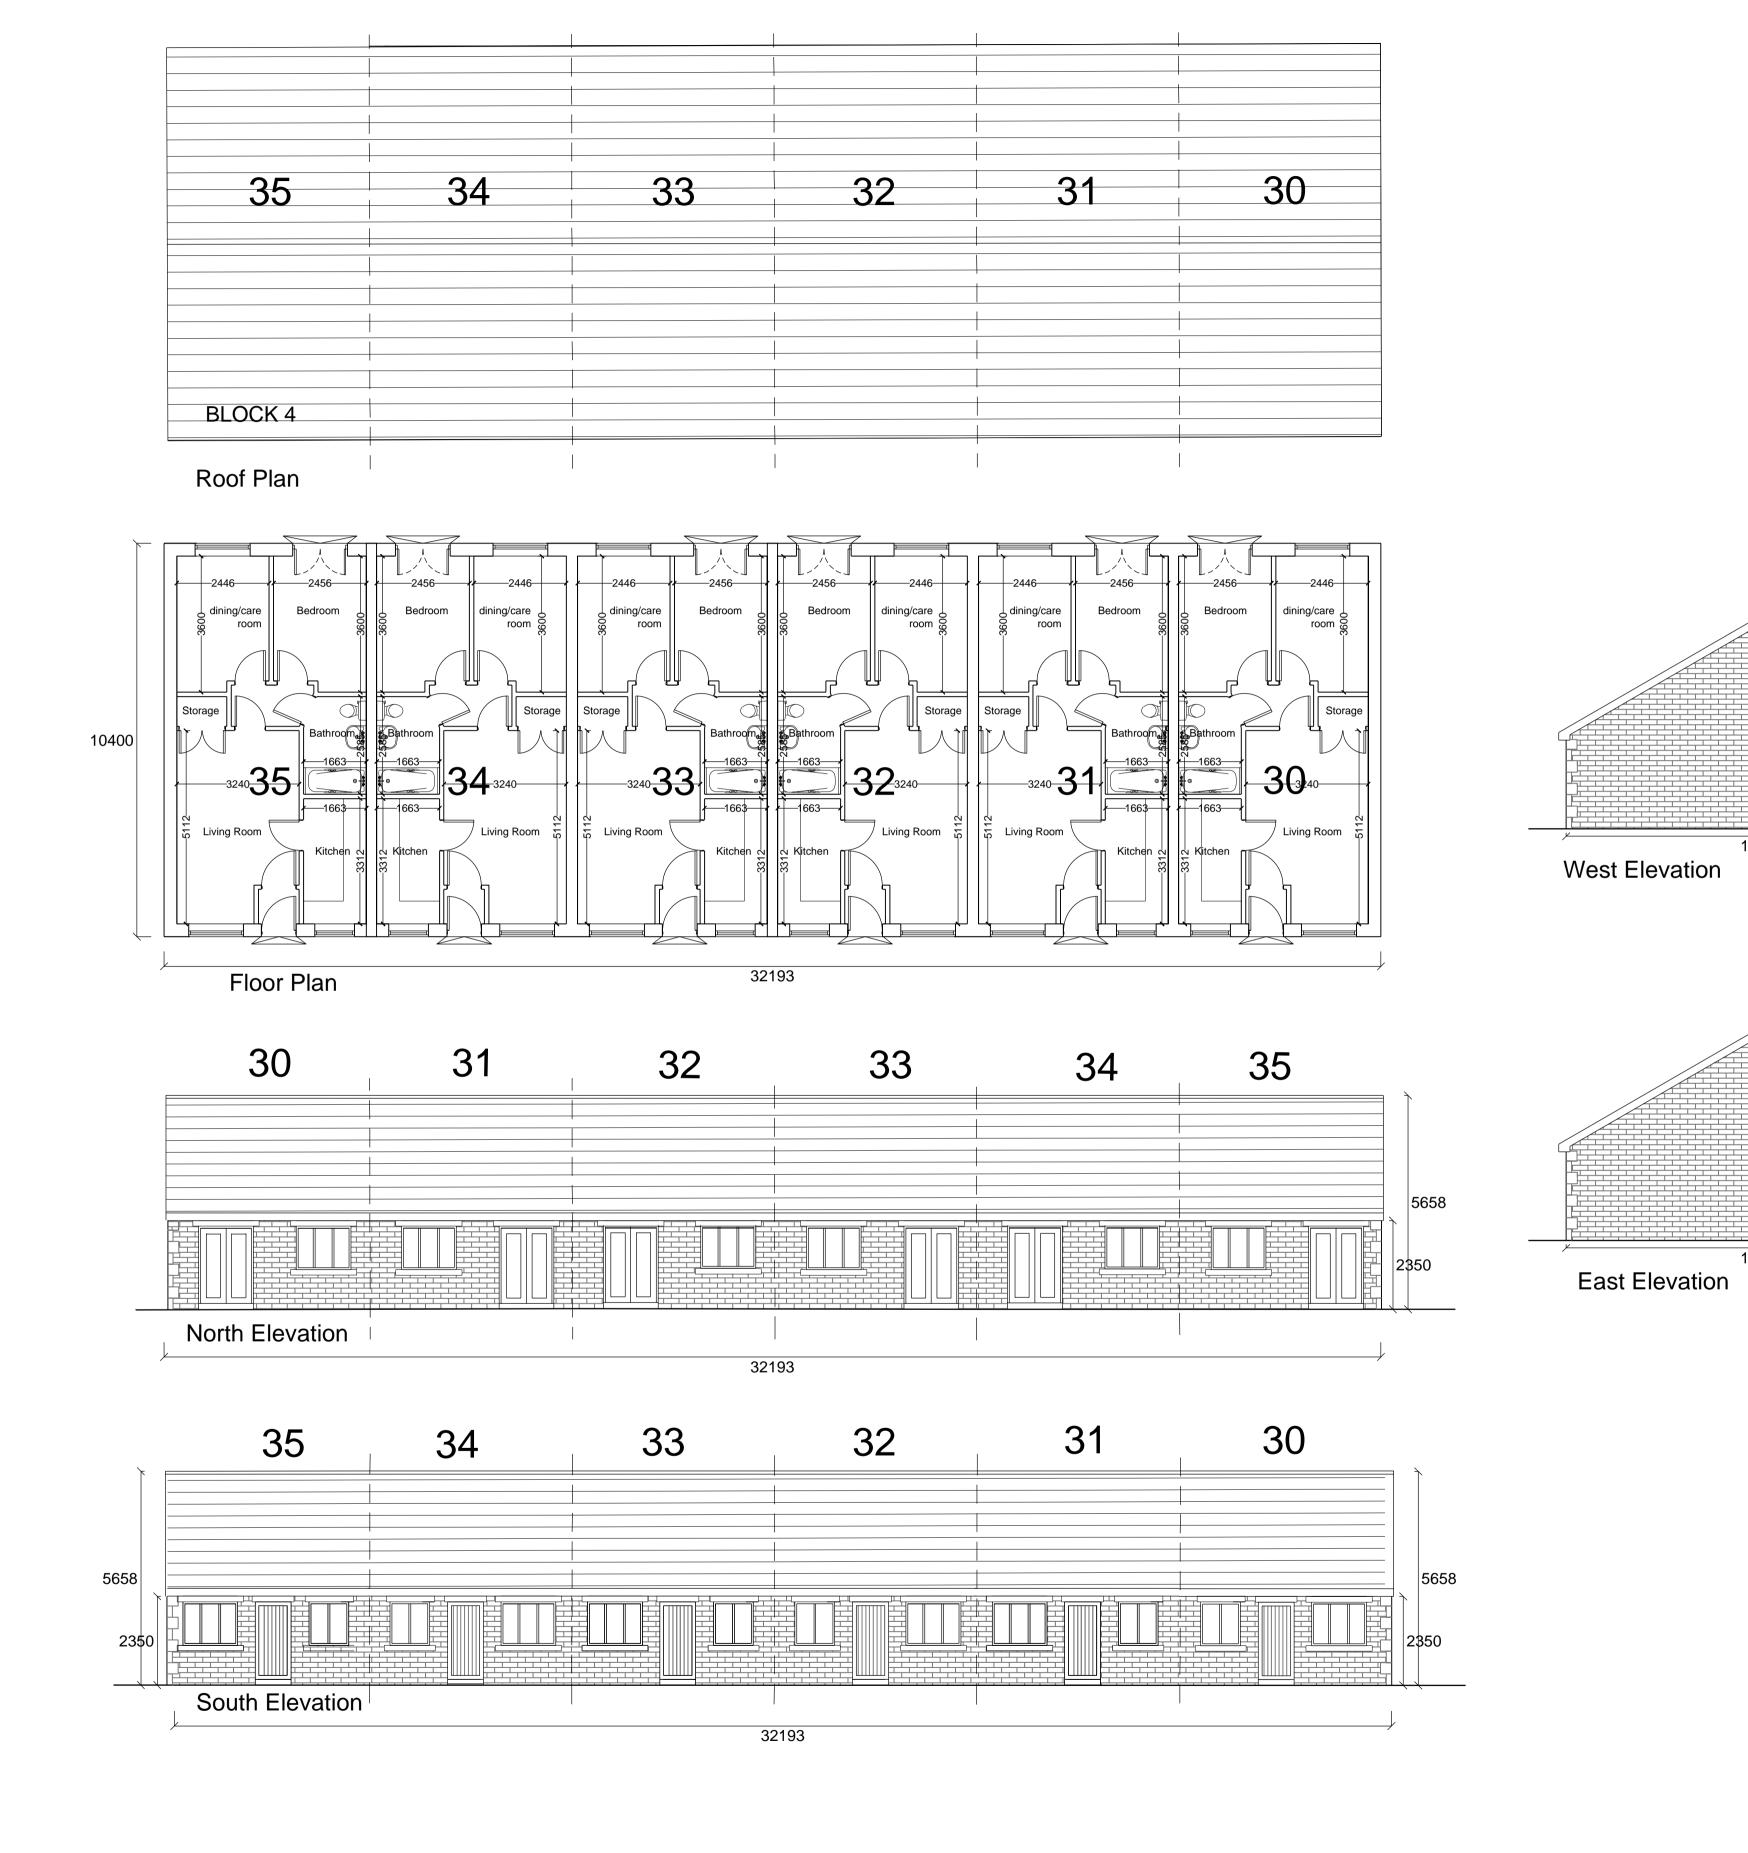

| BLOCK 4- PROPOSED PLANS AND ELEVATIONS              |        |    |           |      |  |  |  |
|-----------------------------------------------------|--------|----|-----------|------|--|--|--|
| Site: Former Dexter Paints site Gannow Lane Burnley |        |    |           |      |  |  |  |
| Client: J & P Nixon E                               | Builde | rs |           |      |  |  |  |
| <b>Date:</b> 14.12.23 <b>Scale:</b> 1:100           |        |    |           | 2 A1 |  |  |  |
| Project No: NIX/09 Dwg 07                           |        |    | Drawn: BS |      |  |  |  |
| Amendments:                                         |        |    |           |      |  |  |  |