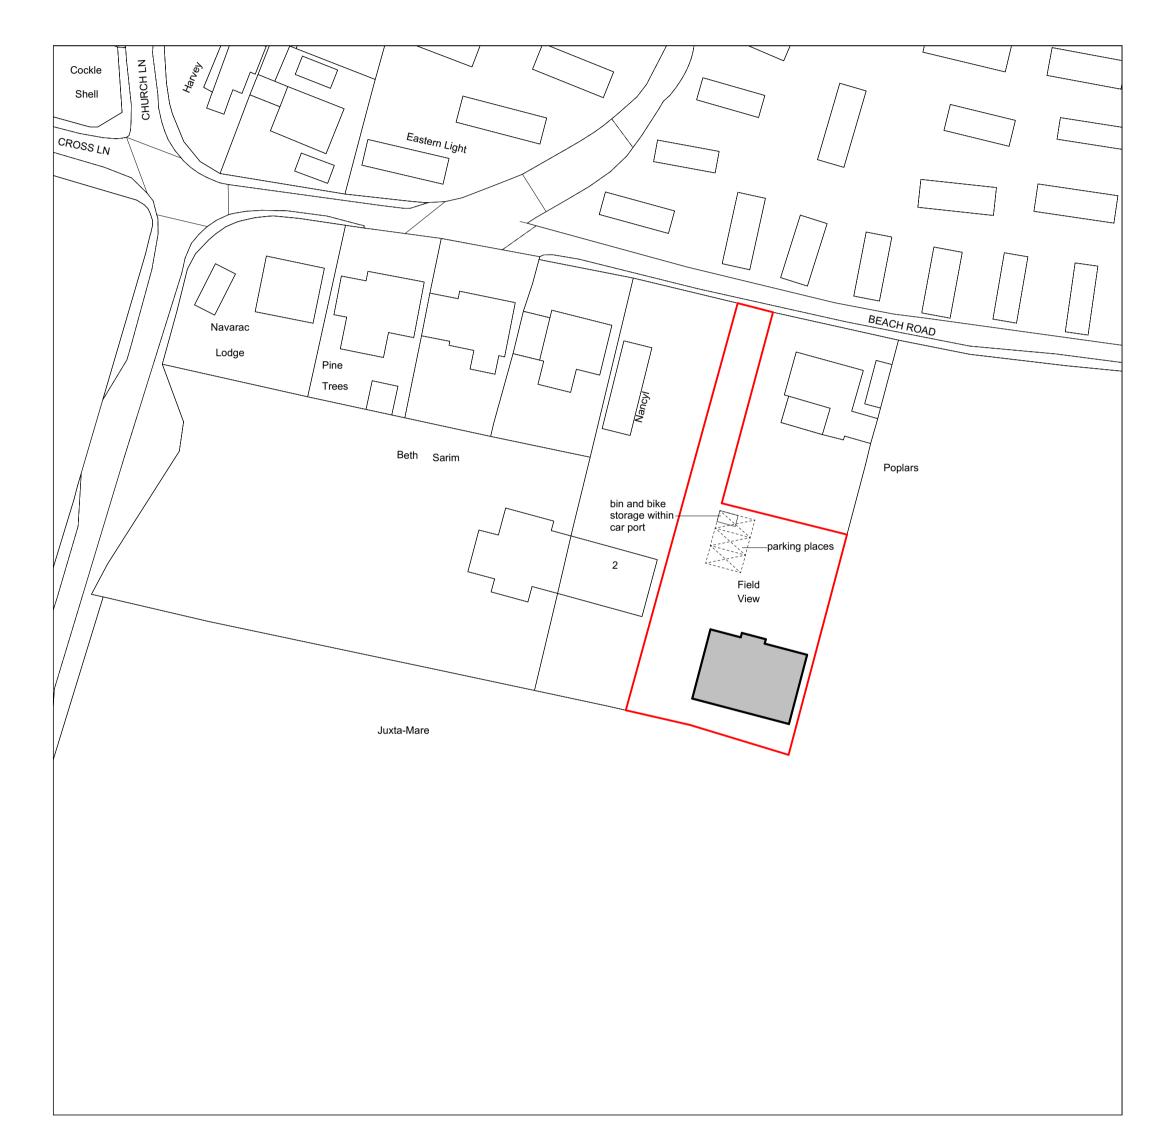

## **Proposed Block Plan**

Scale: 1:500 © Crown Copyright and database rights 2022 OS 100047474

|  | Site            | Fieldview,<br>Beach Road,<br>Eccles-On-Sea,<br>Norwich<br>NR12 0SL | Date:  | 05.01.2024  |     |        |
|--|-----------------|--------------------------------------------------------------------|--------|-------------|-----|--------|
|  |                 |                                                                    | Sheet: | 23-1666     | D01 | REV 03 |
|  |                 |                                                                    | Job:   | New Build   |     |        |
|  |                 |                                                                    | Scale: | As Shown@A1 |     |        |
|  | Title<br>Number | NK209798                                                           | Title: | As Shown    |     |        |