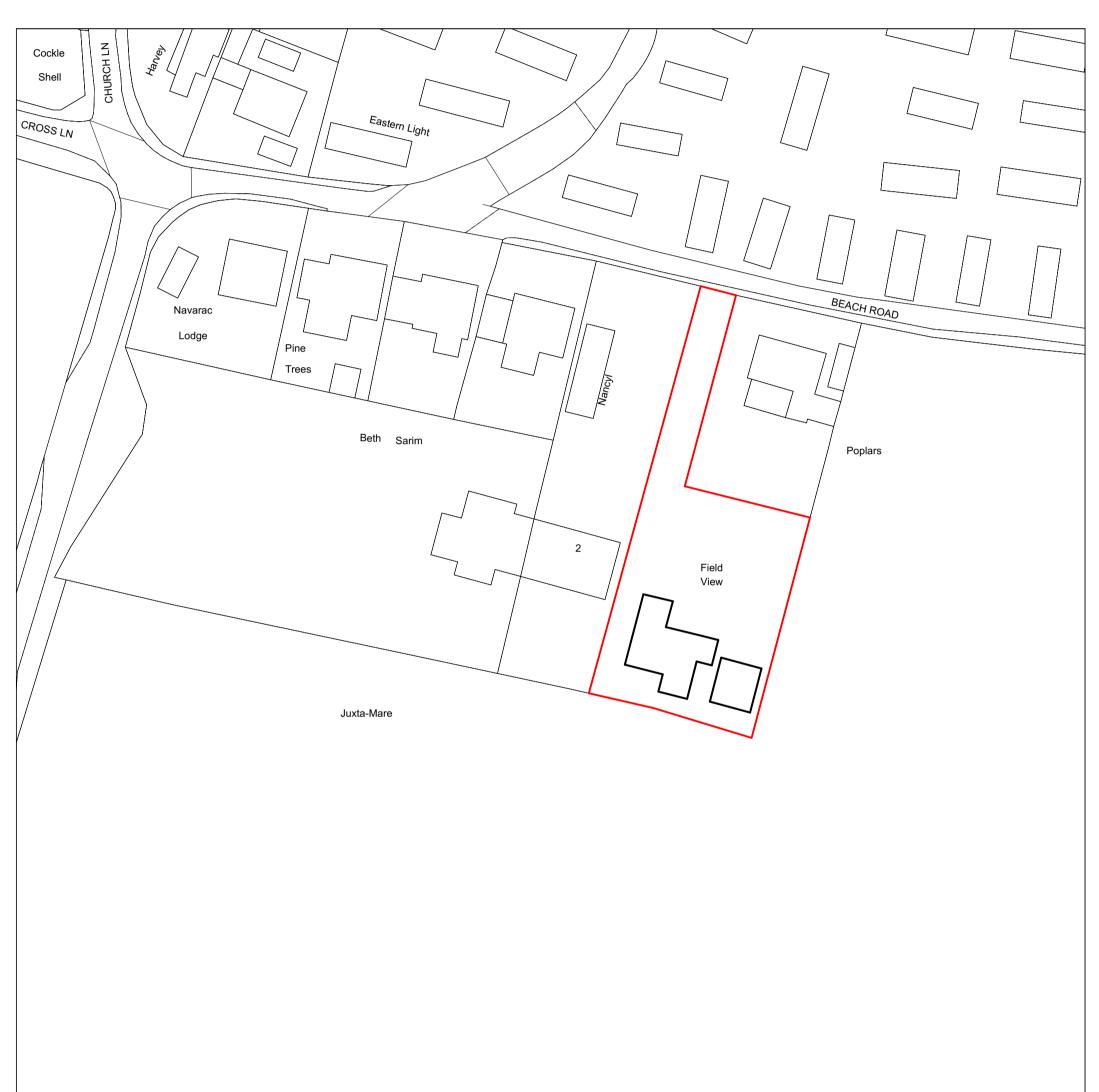

## **Proposed Block Plan**

Scale: 1:500 © Crown Copyright and database rights 2022 OS 100047474

|  | Site            | Fieldview,<br>Beach Road,<br>Eccles-On-Sea,<br>Norwich<br>NR12 0SL | Date:  | 05.01.2024  |     |        |
|--|-----------------|--------------------------------------------------------------------|--------|-------------|-----|--------|
|  |                 |                                                                    | Sheet: | 23-1666     | D01 | REV 03 |
|  |                 |                                                                    | Job:   | New Build   |     |        |
|  |                 |                                                                    | Scale: | As Shown@A1 |     |        |
|  | Title<br>Number | NK209798                                                           | Title: | As Shown    |     |        |