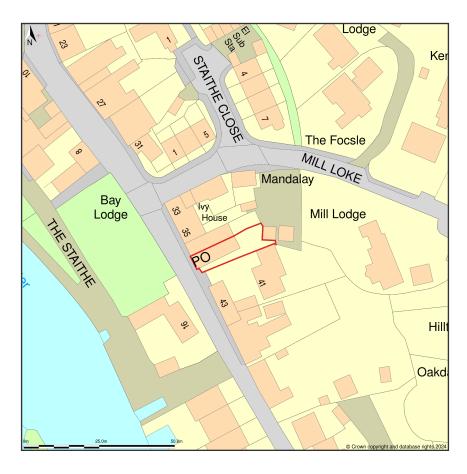

## Horning Post Office, 39, Lower Street, Horning, Norfolk, NR12 8AA

Location Plan shows area bounded by: 633977.98, 317506.48 634119.4, 317647.9 (at a scale of 1:1250), OSGridRef: TG34041757. The representation of a road, track or path is no evidence of a right of way. The representation of features as lines is no evidence of a property boundary.