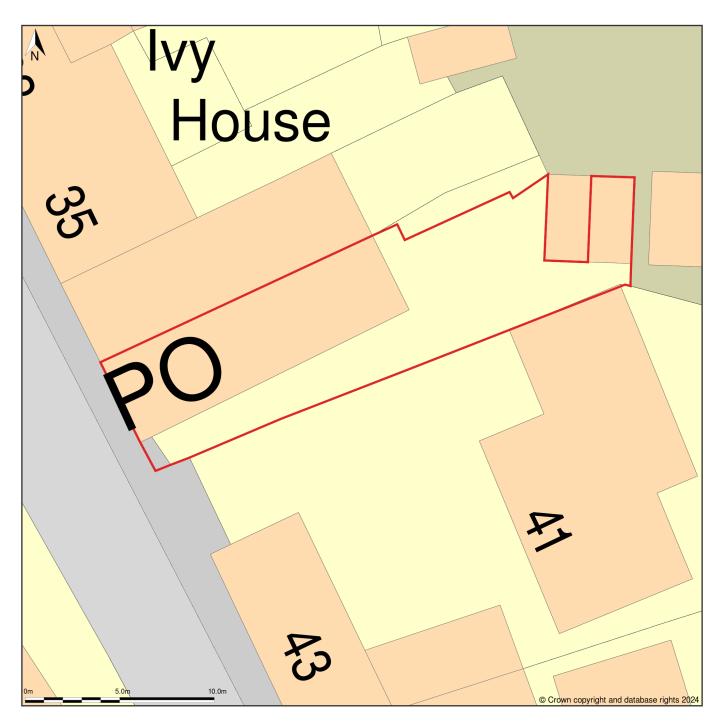

## Grebes View, 39, Lower Street, Horning, Norfolk, NR12 8AA

Site Plan (also called a Block Plan) shows area bounded by: 634029.89, 317552.55 634065.89, 317588.55 (at a scale of 1:200), OSGridRef: TG34041757. The representation of a road, track or path is no evidence of a right of way. The representation of features as lines is no evidence of a property boundary.