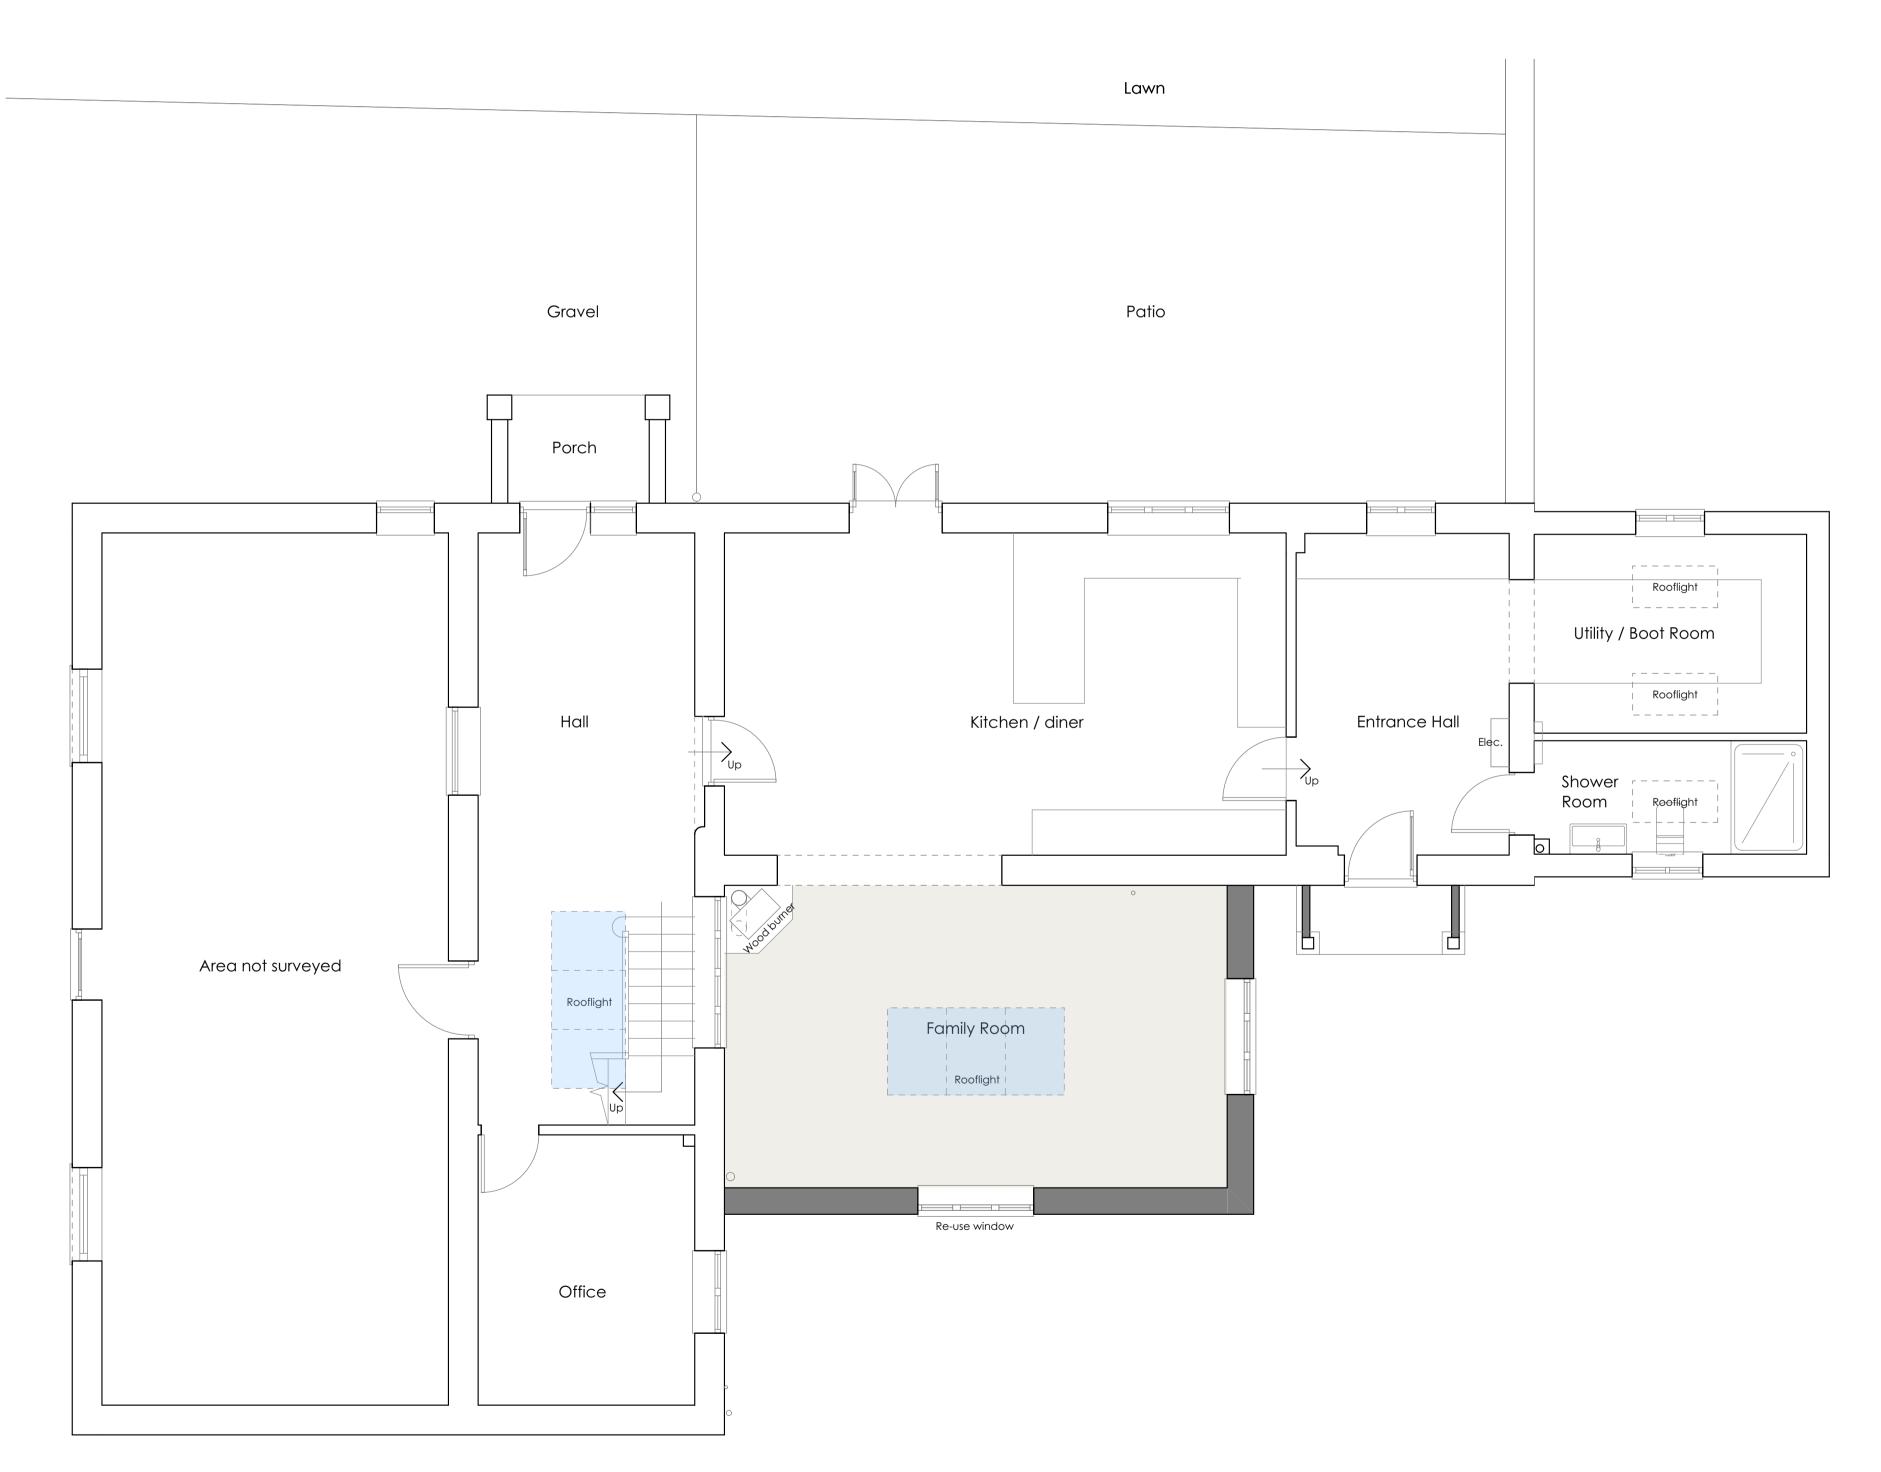

SECTION A Scale 1:100









01263 838080 steven@howes-designs.co.uk 07799664321 www.howes-designs.co.uk Job No. Amendment

EXTENSION TO THE CHESTNUTS, SCHOOL ROAD THURGARTON, NORFOLK, NR11 7PE

MR & MRS HAMMOND

PROPOSED PLANNING DRAWING PLAN, ELEVATIONS & VISUALS SCALE 1:50 Drawn SJH Drawing No. Date 19.09.23 PL01

All dimensions are to be checked on site. Howes Designs Ltd to be notified of any discrepancy. Written dimensions are to be followed in preference to scaled dimensions. This drawing is copyright and may not be reproduced without the written consent of Howes Designs Ltd.

GROUND FLOOR PLAN
Scale 1:50