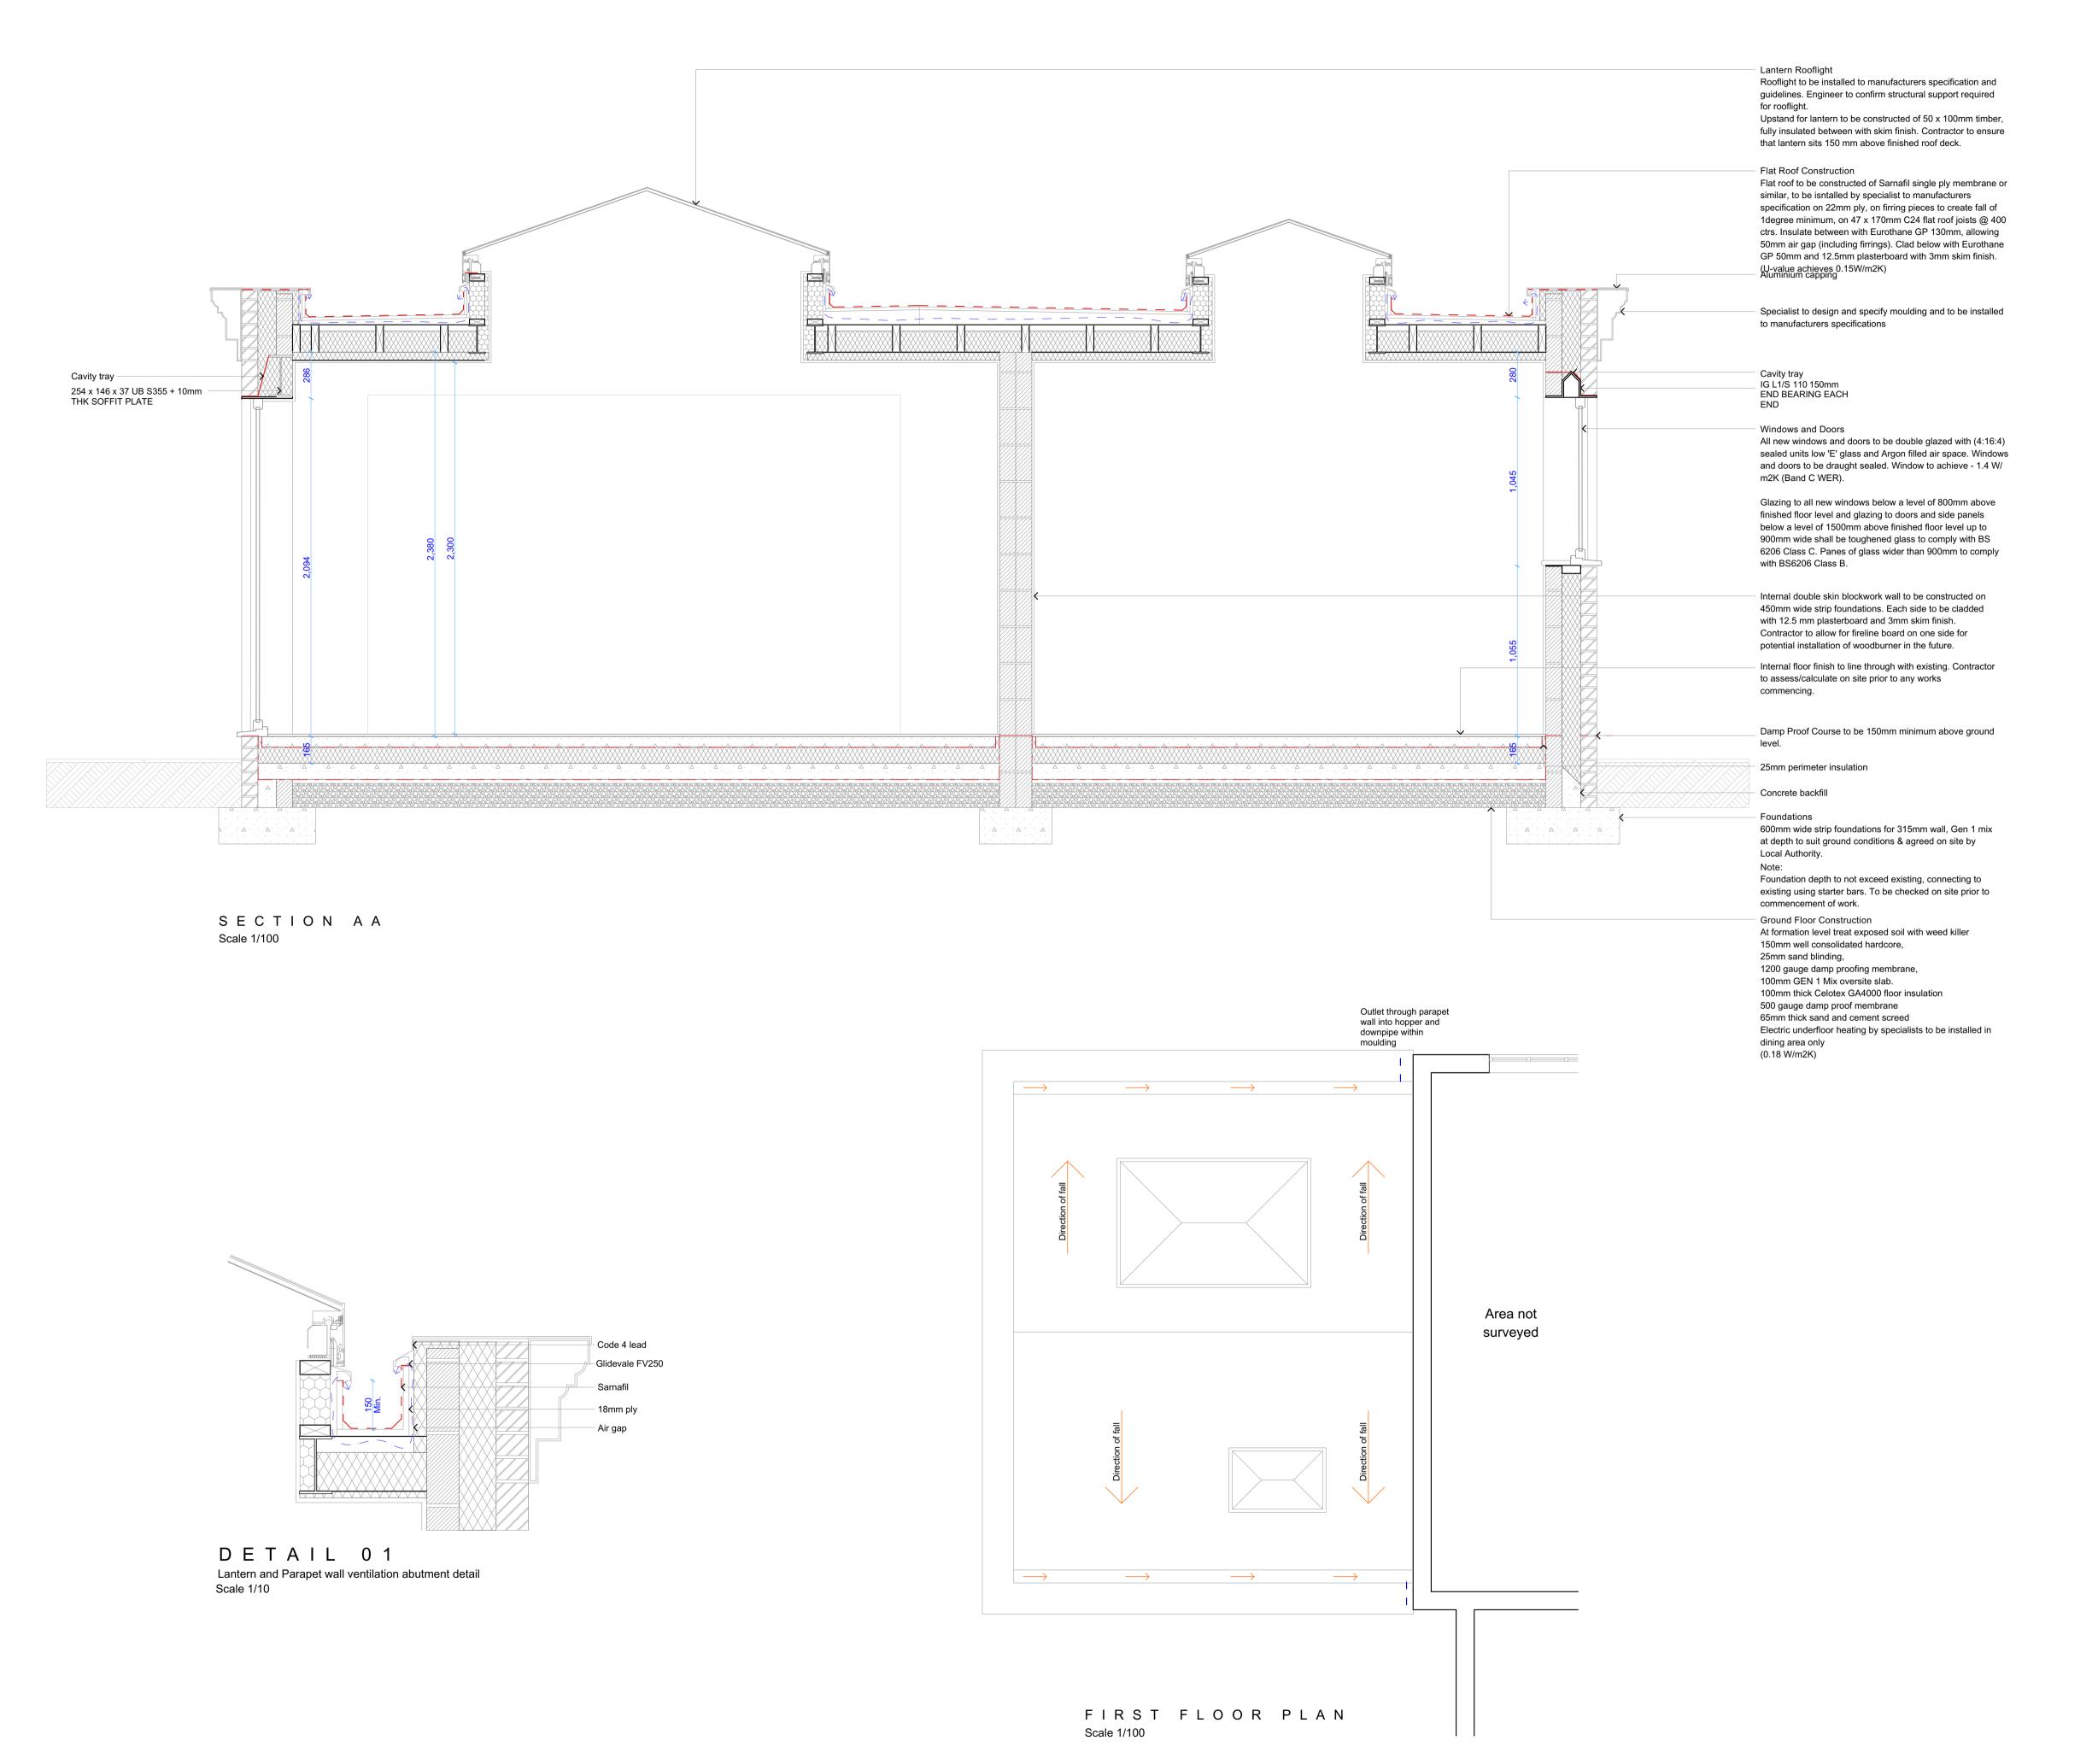

Amendments: 25.04.2023 Dimensions added Redesign as per clients comments 22.05.2023

Willow House, 9 Willow Lane Norwich,

www.smg-architects.co.uk info@smg-architects.co.uk 01603 614422

All dimensions are to be checked on site and the Architect is to be notified of any discrepancies. Written dimensions are to be followed in preference to scaled dimensions. This drawing is copyright and may not be reproduced without the written consent of SMG Architects.

> Job Title
> Extension and alterations at Clematis House, Sandy Lane, Aylmerton, NR11 8QE Client

Mr & Mrs Hobart

BR02

Drwg. Title Building Regulation Drawings - Scale as shown at A1

23.5102.004 Rev Drwg. No.