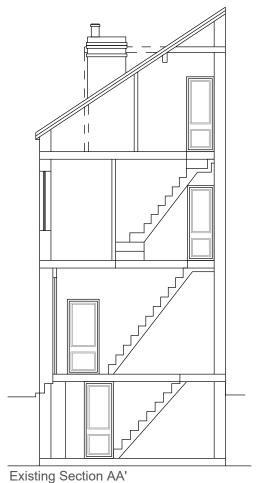

**EXISTING ELEVATIONS** 

SCALE 1:100 @ A3 REV -

PROJECT NAME: PROJECT NUMBER:

4 HAYLEIGH STREET, BRAMLEY LS13 3NH

ED-02-2024 DRAWING NUMBER: 020A-EE