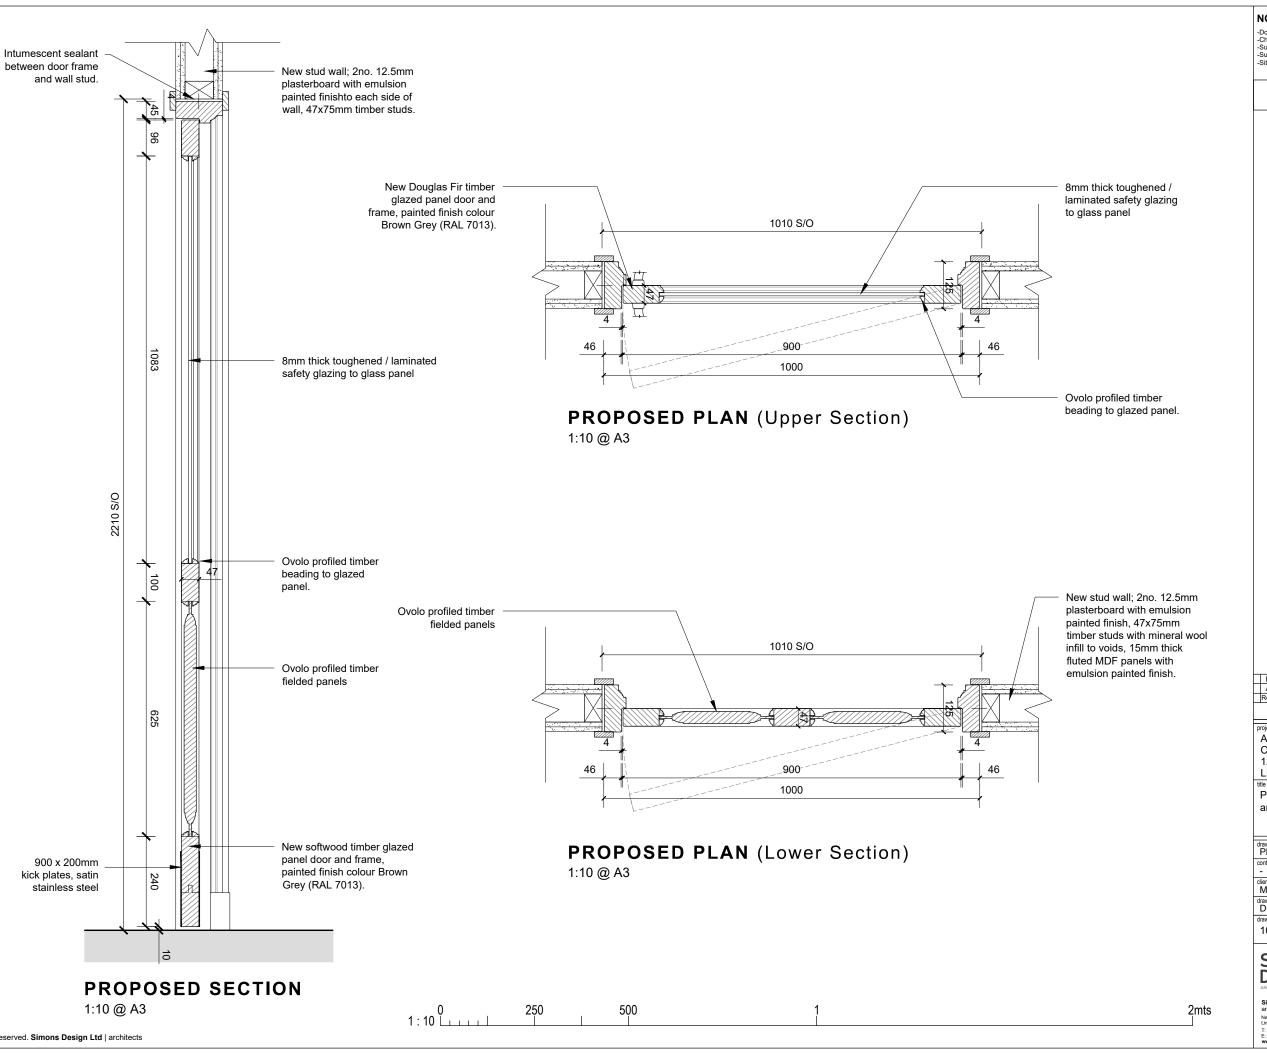

## DOOR TYPE C

RAL COLOUR 7013 - BROWN GREY

|  | В   | 29.01.2024 | DC | Amended door swing |
|--|-----|------------|----|--------------------|
|  | Α   | 26.01.2024 | DC | Add door closer    |
|  | Rev | Date       | Ву | Description        |

Revision Schedule

project
ALTERATIONS:
Cafe St Paul's
12 Saint Paul's Lane
Lincoln, LN1 3AL

Proposed Details: Door C Section and Plan

| PLÄNNING                   |                    |
|----------------------------|--------------------|
| contract no.               | 1:10 @ A3          |
| dient ref.<br>Mr G. Reeves | date<br>22.01.2024 |
| drawn by                   | checked by         |