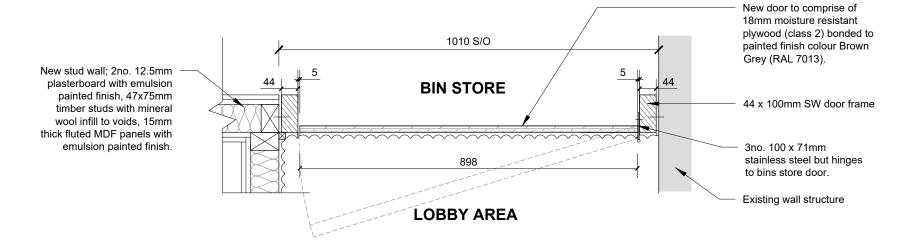

## DOOR TYPE D

RAL COLOUR 7013 - BROWN GREY

## **PROPOSED PLAN**

1:10 @ A3

|     |            |    | 0 1 1 1              |
|-----|------------|----|----------------------|
| Rev | Date       | Ву | Description          |
| A   | 26.01.2024 | DC | Various minor amends |