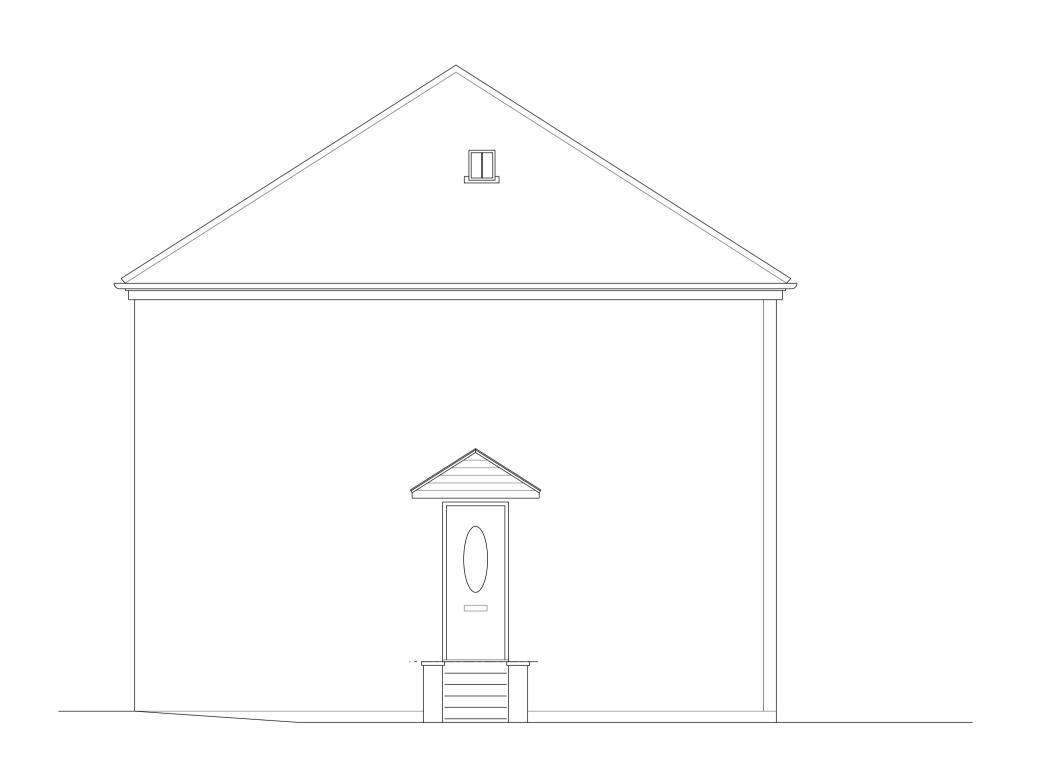

**EAST ELEVATION**AS EXISTING 1:50

GROUND FLOOR PLAN
AS EXISTING 1:50

WEST ELEVATION AS EXISTING 1:50

NORTH ELEVATION AS EXISTING 1:50

| Client:                                       | Drawing:                         |          |
|-----------------------------------------------|----------------------------------|----------|
| JAMES FULLARTON                               | PLAN + ELEVATIONS<br>AS EXISTING |          |
| Project:                                      | Scale:                           | Date:    |
| EXTENSION<br>36 CHRISTIE GARDENS<br>SALTCOATS | A1 @ 1:50                        | JAN 2024 |
|                                               | Drawing No.                      |          |
|                                               | 200                              |          |