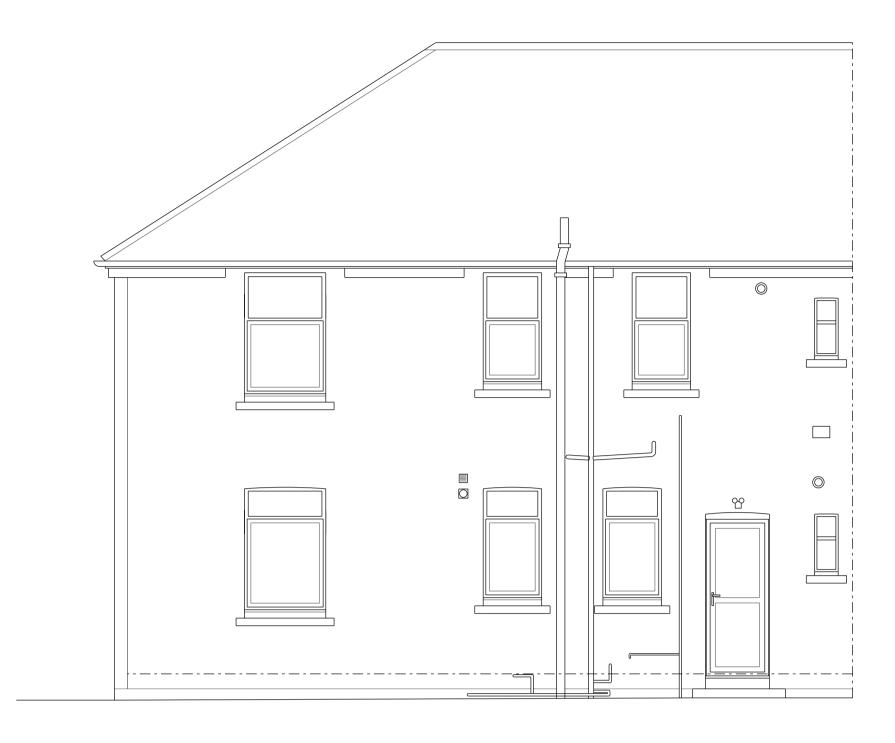

**EAST ELEVATION**AS EXISTING 1:50

GROUND FLOOR PLAN
AS EXISTING 1:50

WEST ELEVATION AS EXISTING 1:50

NORTH ELEVATION AS EXISTING 1:50

| Client:                                       | Drawing:                         |          |
|-----------------------------------------------|----------------------------------|----------|
| JAMES FULLARTON                               | PLAN + ELEVATIONS<br>AS EXISTING |          |
| Project:                                      | Scale:                           | Date:    |
| EXTENSION<br>36 CHRISTIE GARDENS<br>SALTCOATS | A1 @ 1:50                        | JAN 2024 |
|                                               | Drawing No.                      |          |
|                                               | 200                              |          |