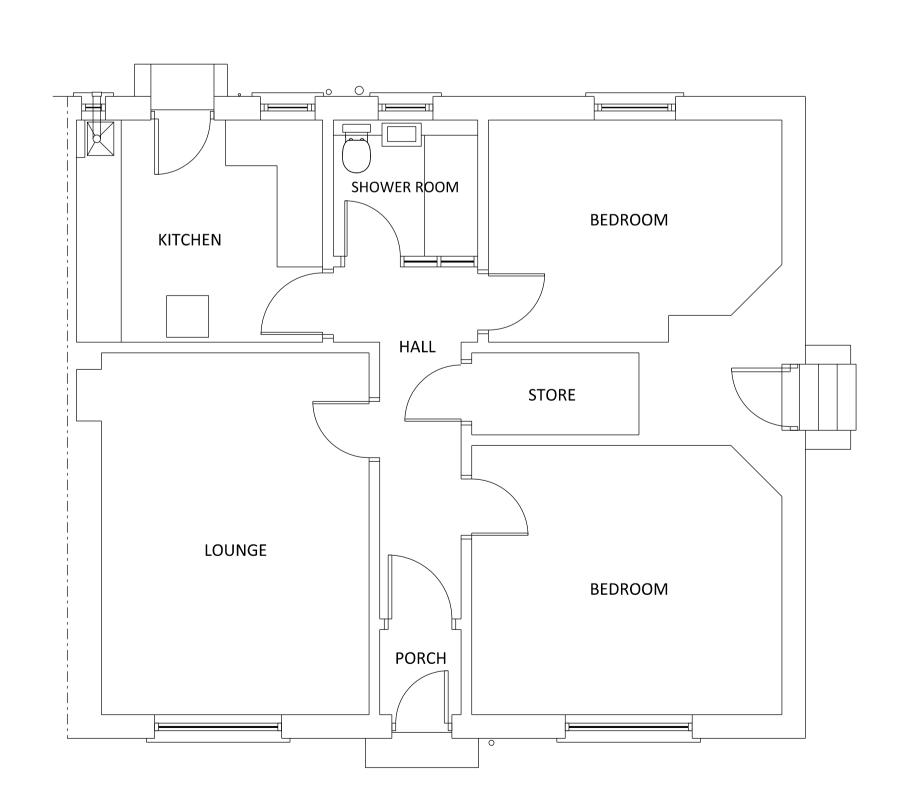

**EAST ELEVATION**AS EXISTING 1:50

GROUND FLOOR PLAN
AS EXISTING 1:50

WEST ELEVATION AS EXISTING 1:50

NORTH ELEVATION AS EXISTING 1:50

| Client:                                       | Drawing:                         |          |
|-----------------------------------------------|----------------------------------|----------|
| JAMES FULLARTON                               | PLAN + ELEVATIONS<br>AS EXISTING |          |
| Project:                                      | Scale:                           | Date:    |
| EXTENSION<br>36 CHRISTIE GARDENS<br>SALTCOATS | A1 @ 1:50                        | JAN 2024 |
|                                               | Drawing No.                      |          |
|                                               | 200                              |          |