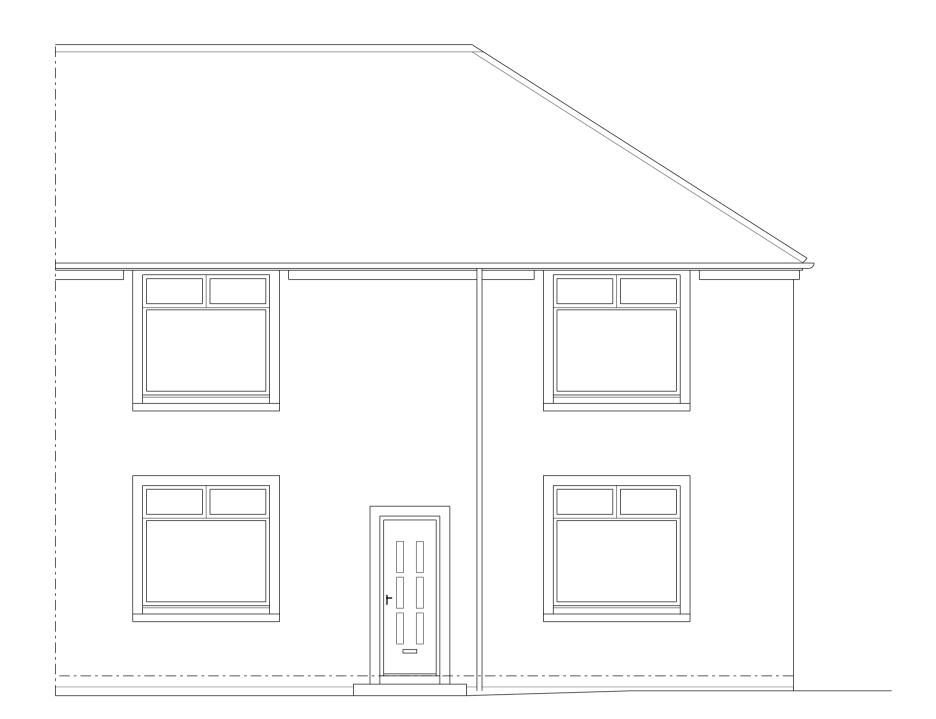

**EAST ELEVATION**AS EXISTING 1:50

GROUND FLOOR PLAN
AS EXISTING 1:50

WEST ELEVATION AS EXISTING 1:50

NORTH ELEVATION AS EXISTING 1:50

| Client:                                       | Drawing:                         |          |
|-----------------------------------------------|----------------------------------|----------|
| JAMES FULLARTON                               | PLAN + ELEVATIONS<br>AS EXISTING |          |
| Project:                                      | Scale:                           | Date:    |
| EXTENSION<br>36 CHRISTIE GARDENS<br>SALTCOATS | A1 @ 1:50                        | JAN 2024 |
|                                               | Drawing No.                      |          |
|                                               | 200                              |          |