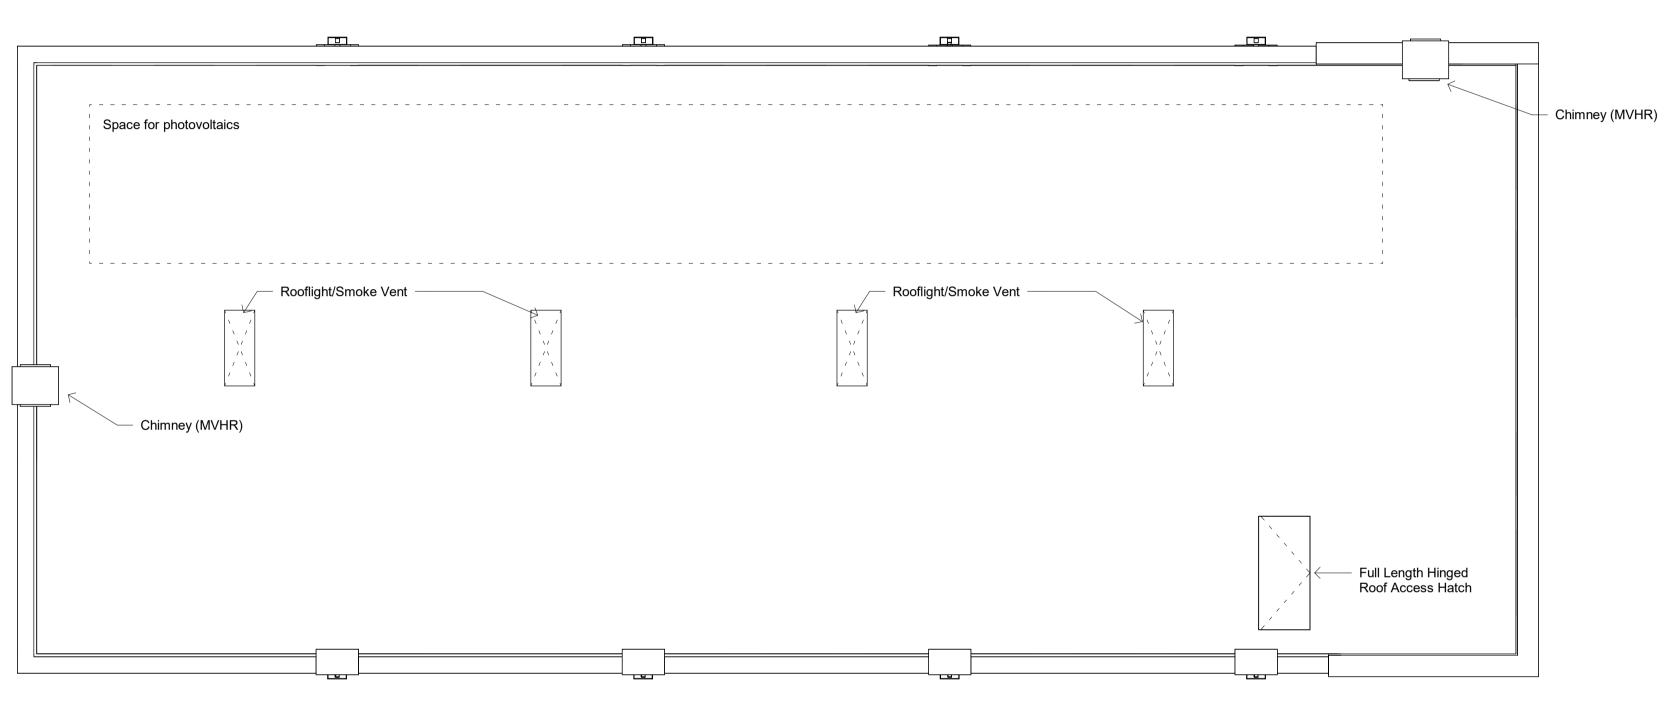

This drawing is not to be scaled. The architect is to be informed of any errors before work proceeds. The general contractor is responsible for checking all dimensions.



Notes

Drawings to be read and printed in colour.

| P1 | 16.08.23   | First Issue      | AD |
|----|------------|------------------|----|
| P2 | 13.09.23   | Stage 2          | AD |
| Р3 | 10.11.23   | Updated          | AD |
| P4 | 28.11.23   | GA Plans updated | KD |
| P5 | 29.01.2024 | Planning issue   | AC |



<sup>Project</sup> Uppingham School Meadhurst New Build

## <sup>Drawing</sup> GA Plan - Roof Plan

| Project origin<br>P1299-RHP- | ator volume leve     | 21                    | <sup>number</sup><br>2004 | revision P5 |
|------------------------------|----------------------|-----------------------|-------