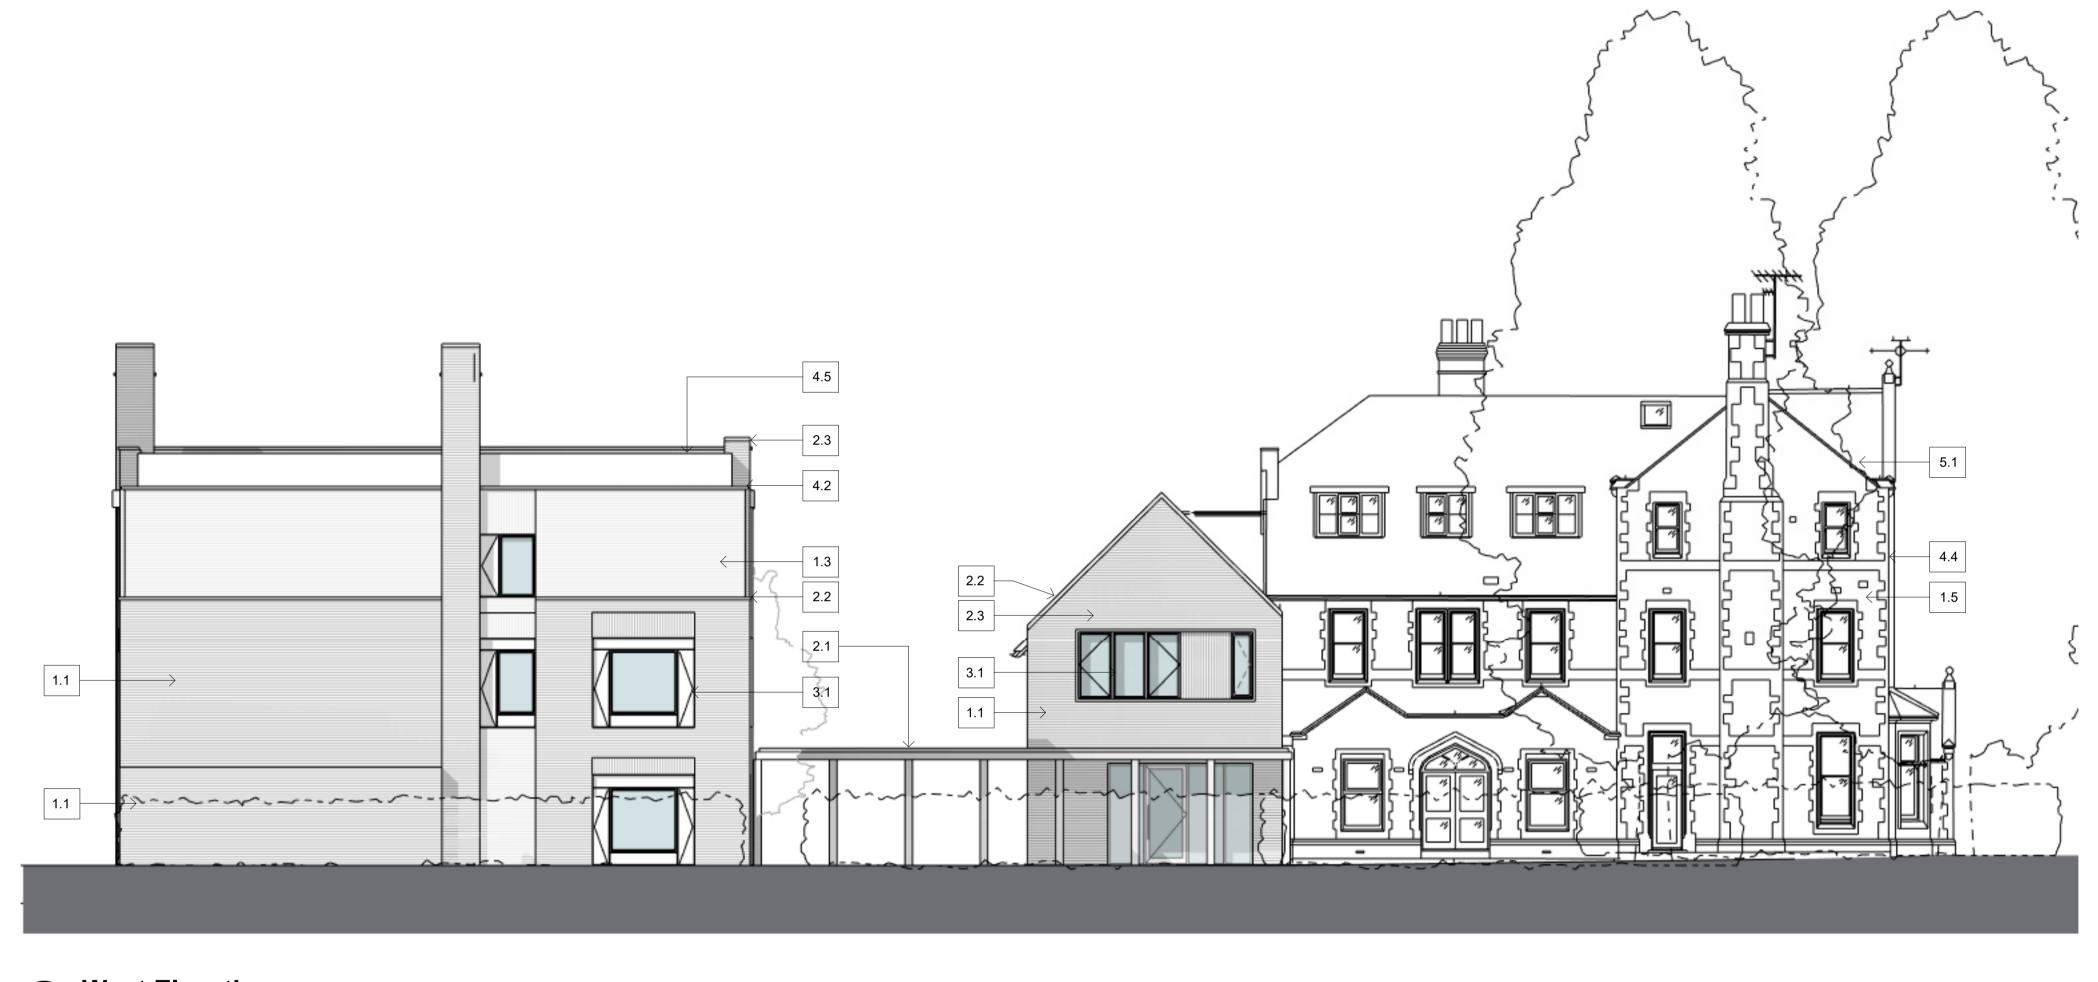

## Notes

Drawings to be read and printed in colour.

Elevation Key

1 West Elevation 1: 100

Materials Key:

## Brickwork:

- 1.1 Reddish brown blend mix brickwork, stretcher bond (colour selected to blend with existing red brick retained and existing stone of the main house);
- 1.2 Reddish brown blend mix brickwork, vertical stretcher bond (colour selected to blend with existing red brick retained and existing stone of the main
- 1.3 Light buff brickwork, stretcher bond (colour selected to match existing dressed stone banding on existing house);
- 1.4 Light buff brickwork, vertical stretcher bond (colour selected to match
- existing dressed stone banding on existing house);
  1.5 Existing reddish brown brickwork retained;
- 1.6 Wall to existing reconstructed with reclaimed bricks, bond pattern & coursing to match existing
- 2.1 Light buff precast concrete cloister and porch structure columns and soffit/edge detail (colour to match existing dressed stone banding on existing house);
- 2.2 Light buff precast concrete coping (colour to match existing dressed stone banding on existing house);
- 2.3 Light buff precast concrete sill/lintel detail (colour to match existing dressed
- stone banding on existing house);
  2.4 Light buff precast concrete banding (colour to match existing dressed stone banding on existing house);

- - Bronze coloured metal framed glazing (frame system with perforated screen to inward opening sections (metallic PPC);

  - Bronze coloured solar shading (metallic PPC); Bronze coloured louvre (metallic PPC);

- **Detail:** 4.1 Reddish brown PPC aluminium coping, colour to match reddish brown
- brickwork;
- 4.2 4.3 Light buff PPC aluminium coping, colour to match light buff brickwork; Bronze coloured rainwater pipes and hoppers (metallic PPC to match
- windows); 4.4 Existing rainwater goods retained, colour black (as existing);
  4.5 Light Buff PPC Aluminium Balustrade, perforated, colour to match light buff

- Roofing:
  5.1 Existing plain tile roof retained;
  5.2 New roofing using recycled plain tiles from demolition to match in with existing roof;

Scale (metres) 1:100

**r h partnership** architects 94 Chesterton Road Cambridge CB4 1ER T 01223 316309 www.rhpartnership.co.uk cambridge@rhpartnership.co.uk

KD

Uppingham School Meadhurst New Build

P2 29.01.2024 Planning issue P1 08.12.23 First Issue

Rev Date Description

West Elevation

originator volume level type role number P1299-RHP-ZZ-XX-EL-A- 2102 P2 As indicated@A1 P1299 08/12/2023 KD AD