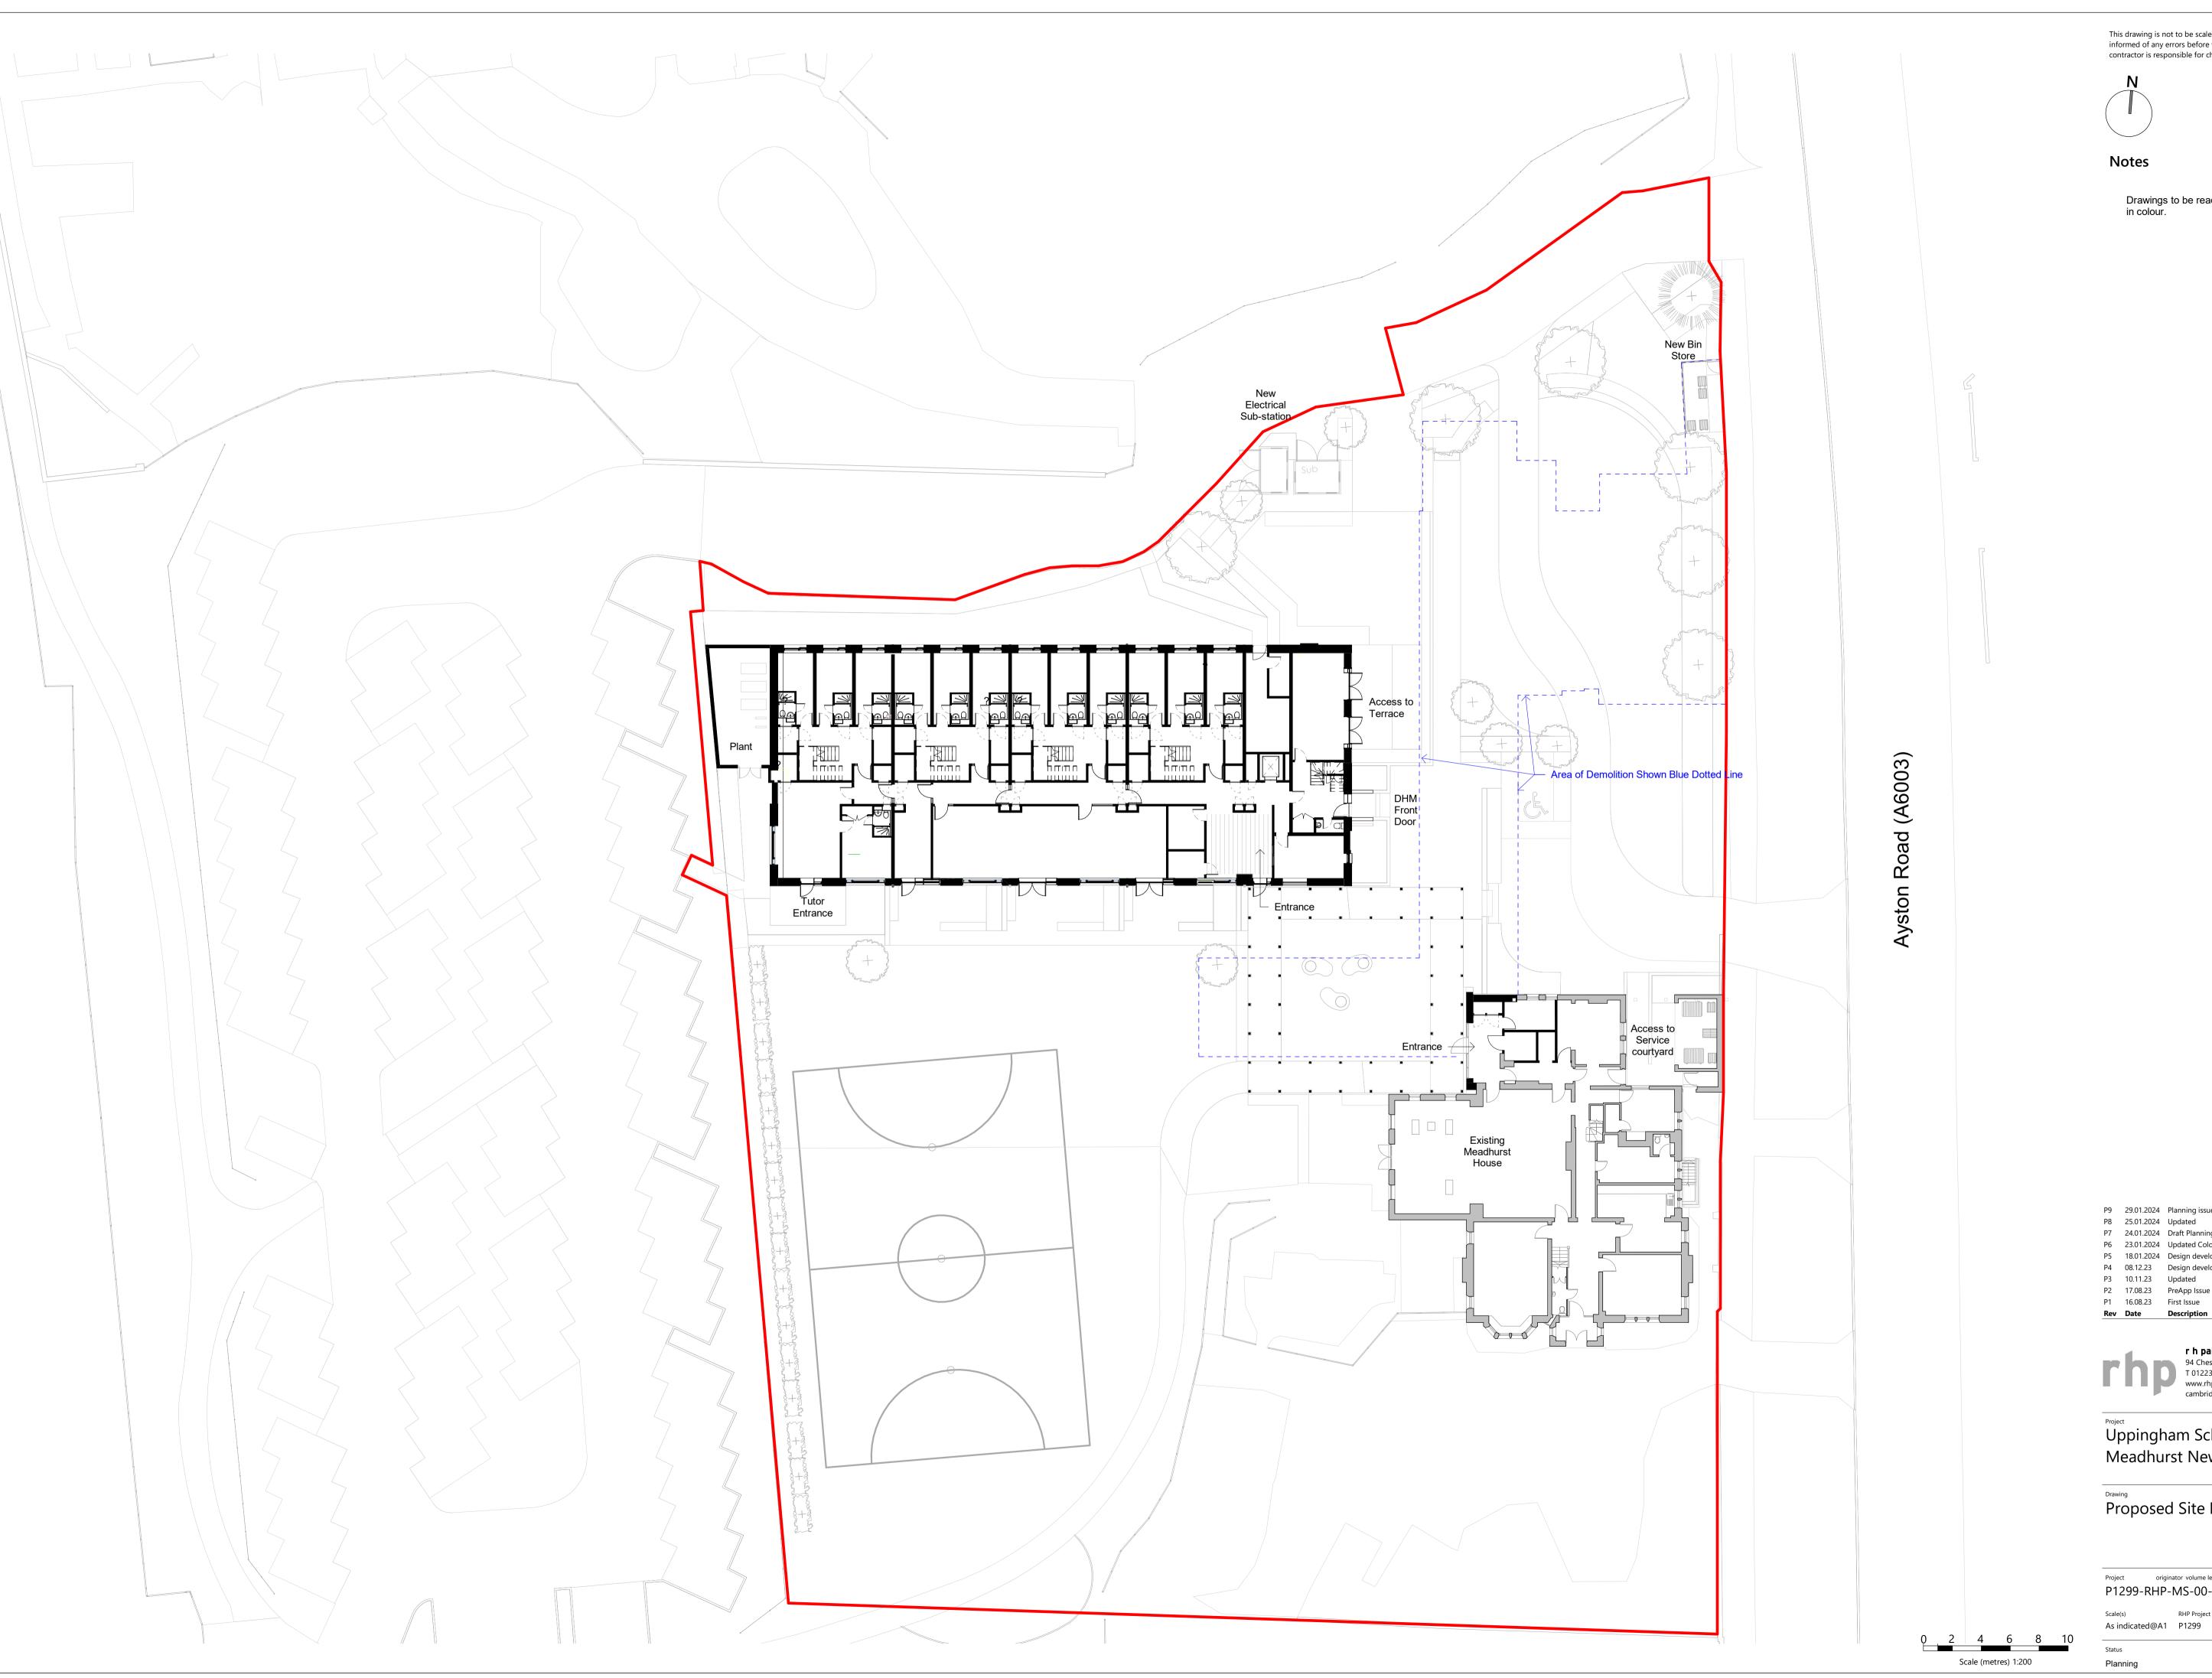

This drawing is not to be scaled. The architect is to be informed of any errors before work proceeds. The general contractor is responsible for checking all dimensions.

Drawings to be read and printed in colour.

P9 29.01.2024 Planning issue P8 25.01.2024 Updated P7 24.01.2024 Draft Planning Issue P6 23.01.2024 Updated Colonnade P5 18.01.2024 Design development P4 08.12.23 Design development
P3 10.11.23 Updated
P2 17.08.23 PreApp Issue
P1 16.08.23 First Issue

r h partnership architects
94 Chesterton Road Cambridge CB4 1ER
T 01223 316309
www.rhpartnership.co.uk
cambridge@rhpartnership.co.uk

Uppingham School Meadhurst New Build

Proposed Site Masterplan

As indicated@A1 P1299 24/07/23 AA AD