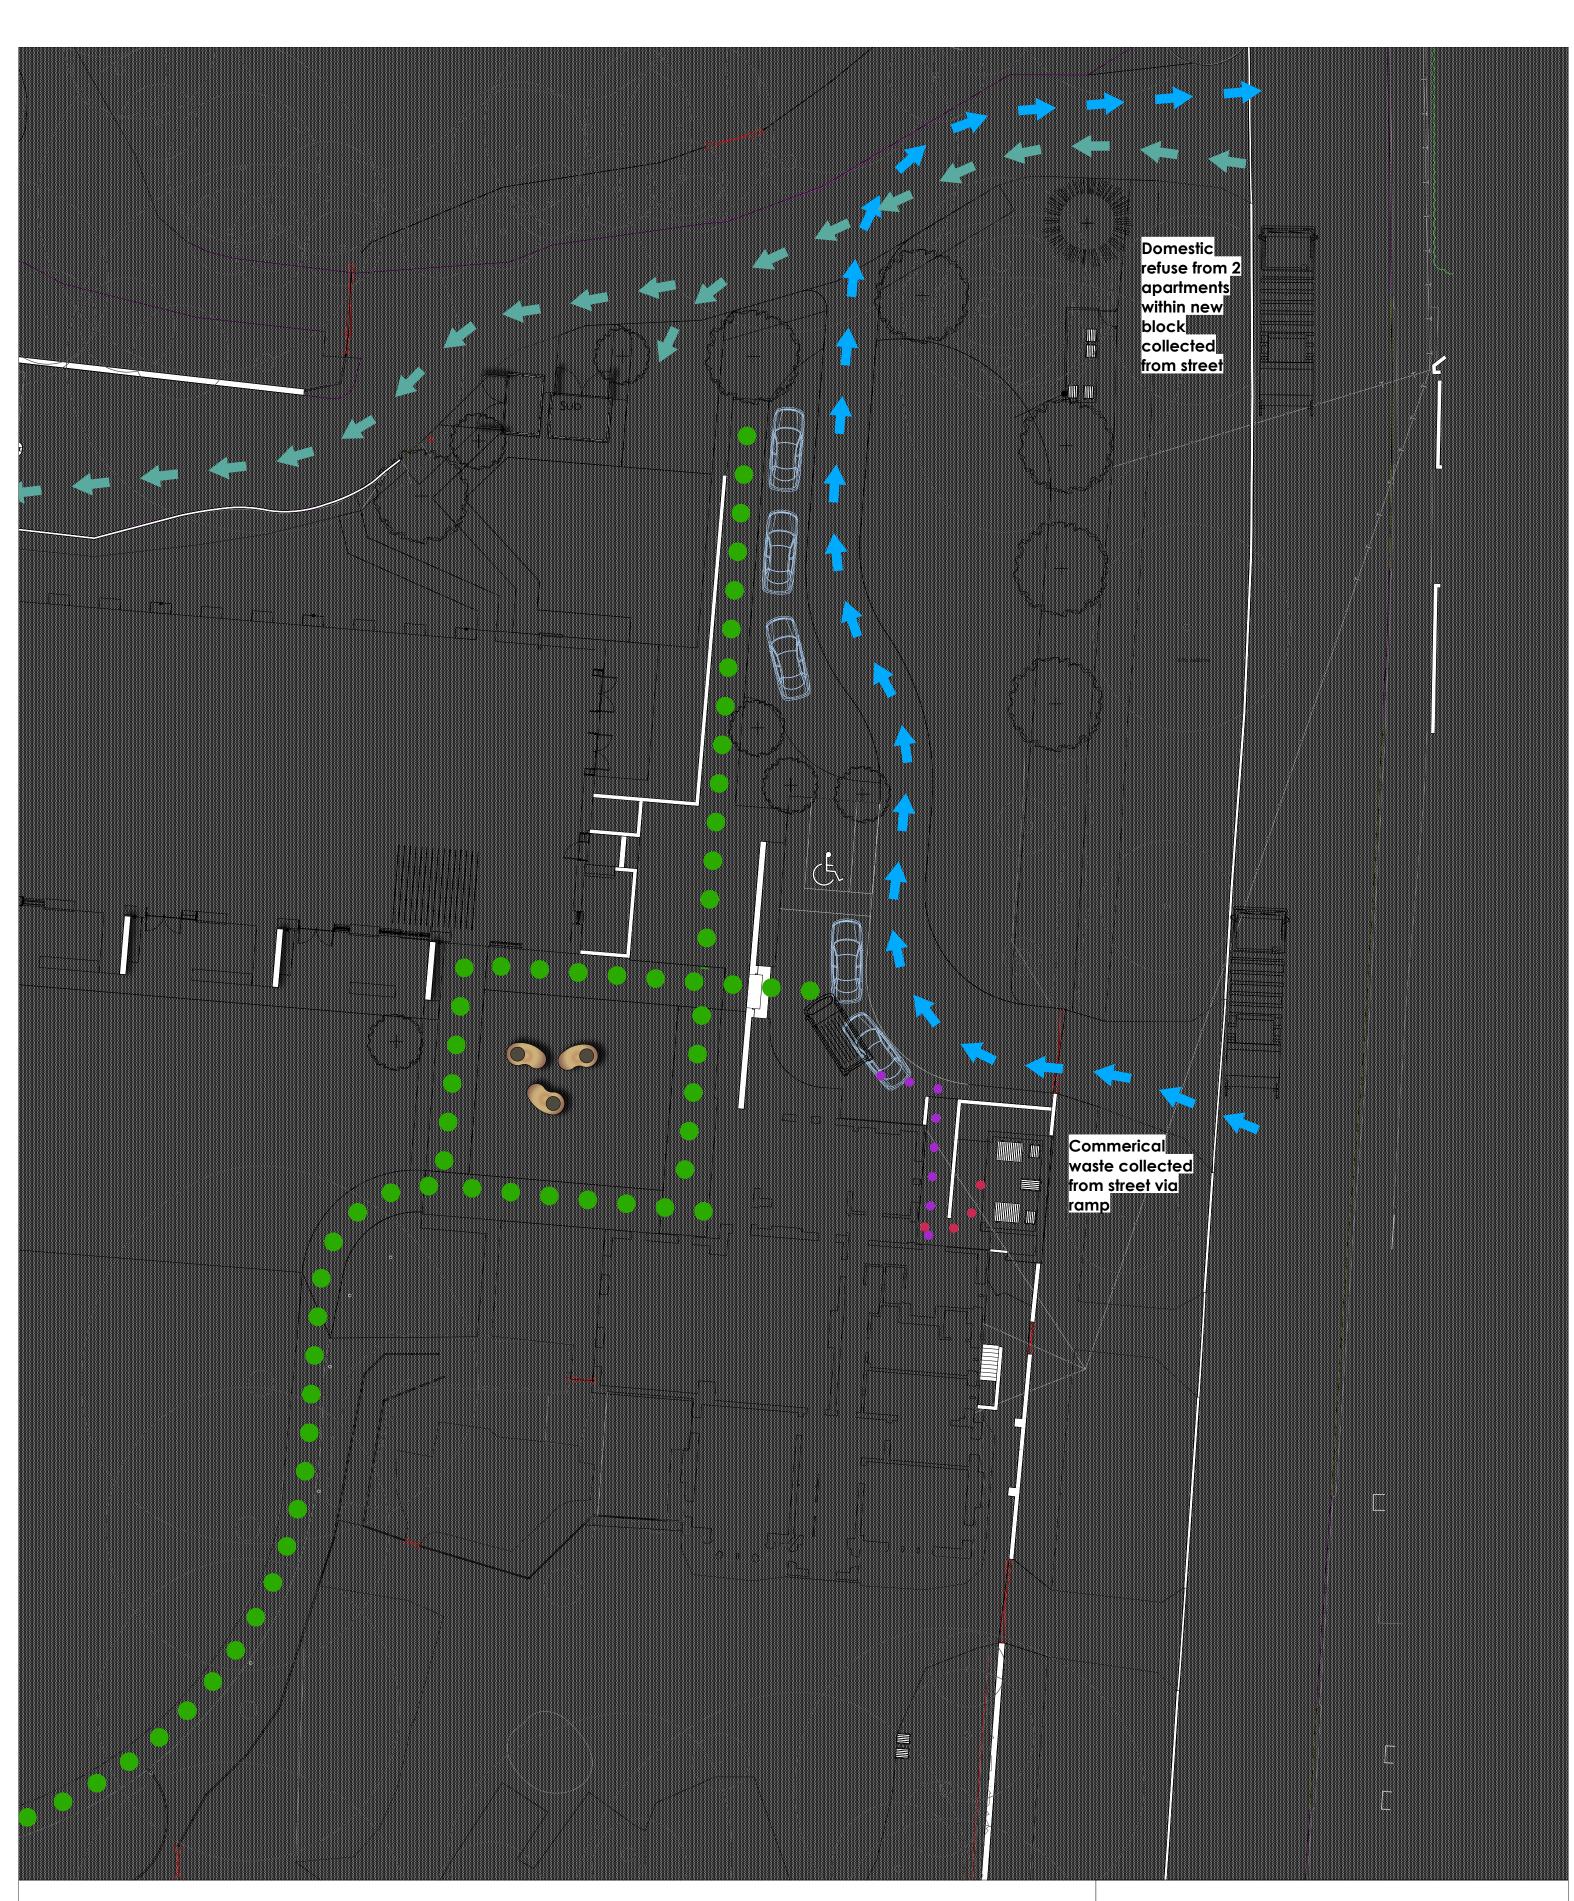

## KEY

Drop Off Loop For day pupils

Drop off Stance Morning/evening use only

**Staff Access** Deputy Housemaster and car park access

**Delivery Route** To internal service area

Pupil Access Routes Pedestrian

P03Revised to suit new layoutLJS24.01.24P02Revised to suit new layout, commerical waste moved toLJS09.12.23adapted outbuilding09.12.2309.12.23

UPPINGHAM SCHOOL, MEADHURST FOR UPPINGHAM SCHOOL

## Access and Servicing

| DRAWING NO:          | 4403-LEA-00-00-DR-L-1007 | <b>REVISION NO: P03</b> |
|----------------------|--------------------------|-------------------------|
| Scale:<br>1:200 @ A2 | Date:<br>24/01/2024      | Status:<br>Information  |
| LIVINGS              | TON EYRE A               | SSOCIATES               |
| UNIT SEVEN           | 16 HOXTON SQUARE         | LONDON NI 6NT           |
| tel 020 724          | 7 8911 www.liv           | ingstoneyre.co.uk       |
| landscape a          | rchitects and u          | rban designers          |