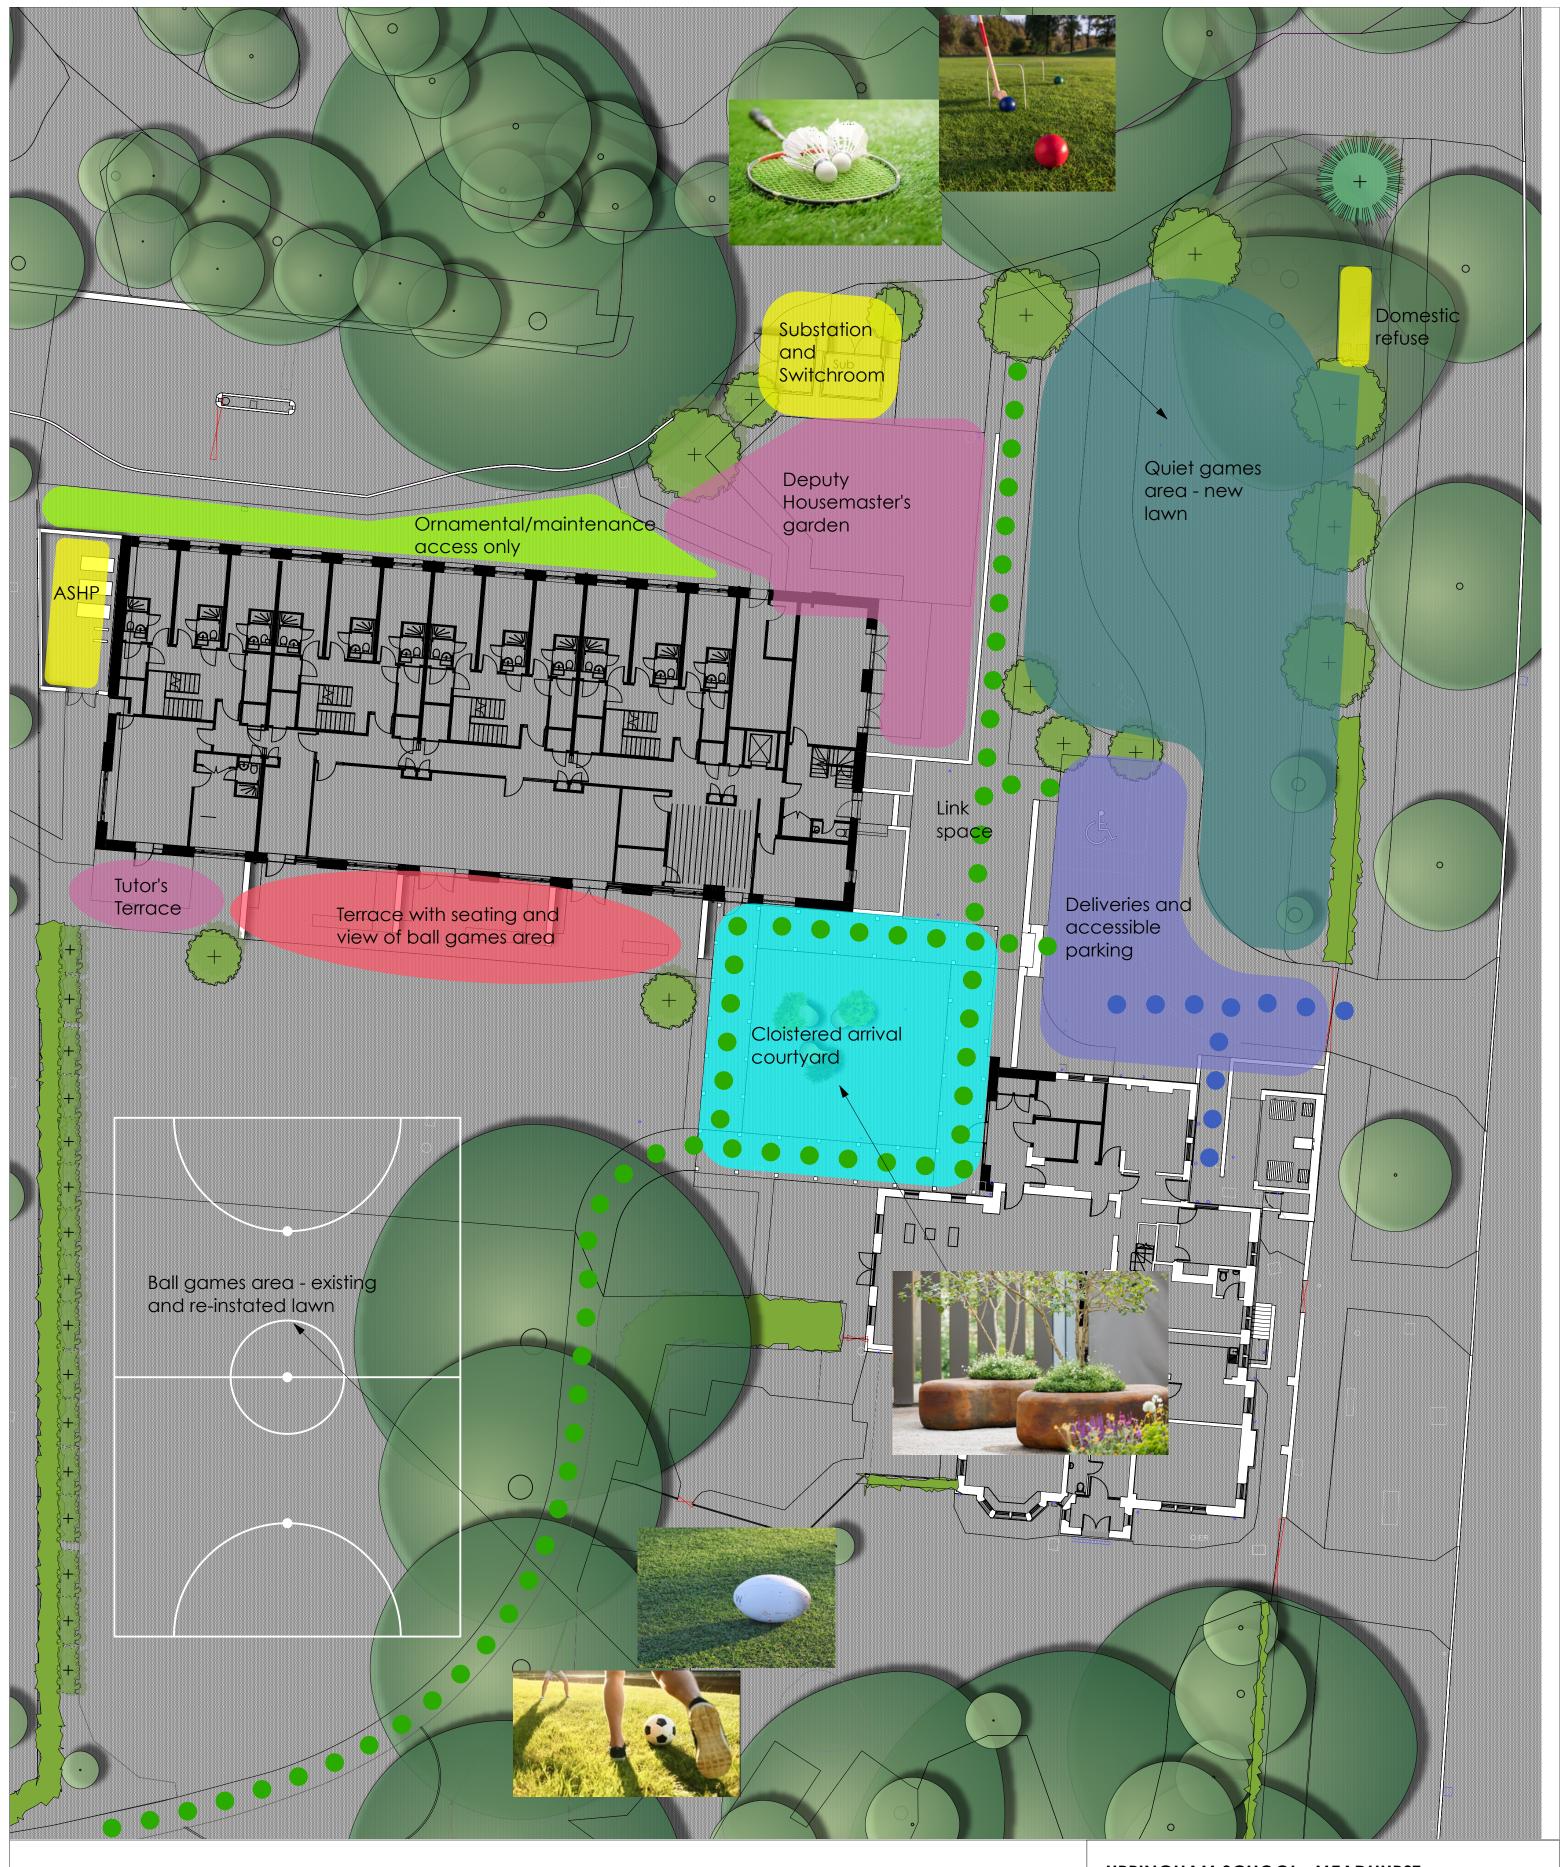

## **Landscape Concept**

| DRAWING NO:          | 4403-LEA-00-00-DR-L-1000           | REVISION NO: P07       |
|----------------------|------------------------------------|------------------------|
| Scale:<br>1:200 @ A2 |                                    | Status:<br>Information |
|                      | TON EYRE                           |                        |
|                      | 16 HOXTON SQUARE<br>47 8911 www.li |                        |
|                      | architects and                     | ,                      |