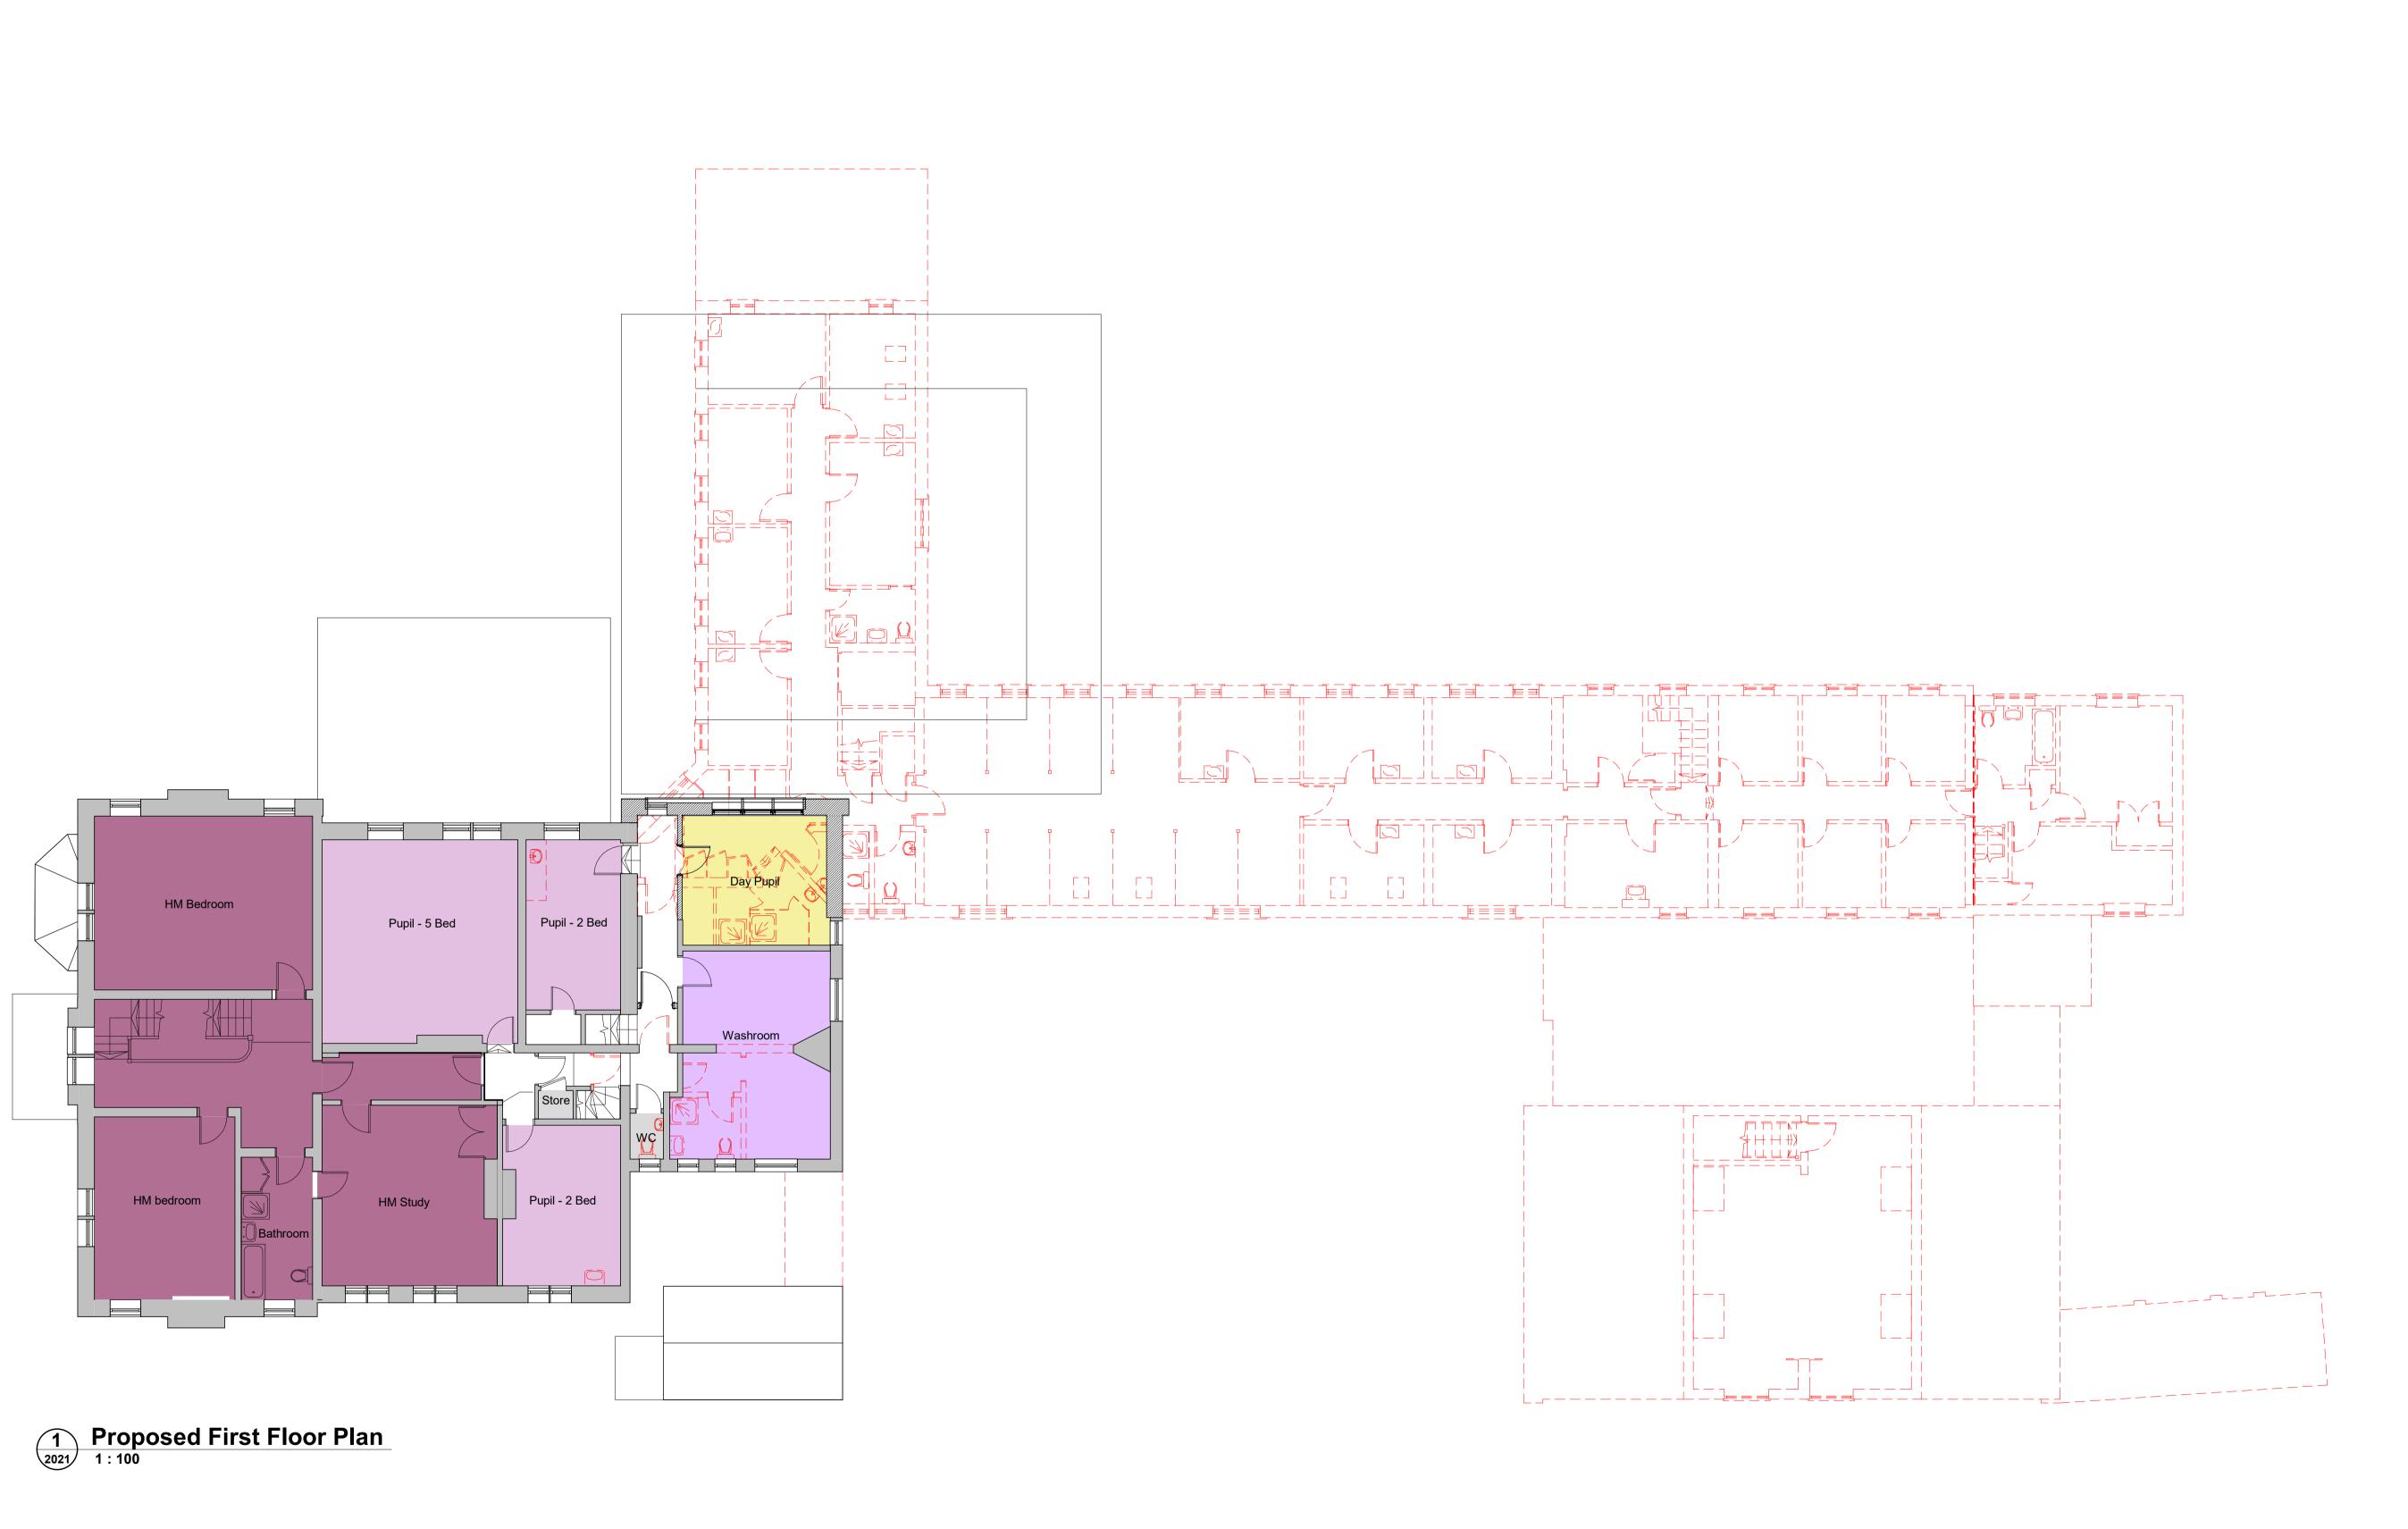

Department Legend

Day Pupils Pastoral

Store

student bedroom

Toilets and Washrooms

P3 29.01.24 Planning Issue
P2 19.01.24 Draft Planning Issue P1 04.12.23 First Issue

**r h partnership** architects 94 Chesterton Road Cambridge CB4 1ER T 01223 316309 www.rhpartnership.co.uk cambridge@rhpartnership.co.uk

Uppingham Meadhurst

Pirst Floor Plan

Scale (metres) 1:100

Project originator volume level type role number revision P1299-RHP-MX-01-DR-A- 2021 P3