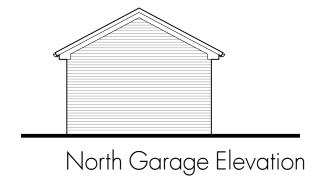

0116 286 6370 enquiries@rmjames.co.uk www.rmjames.co.uk

PROJECT No

23/403

REVISION

Α

|                                     | <b>L</b>          |
|-------------------------------------|-------------------|
| CLIENT                              |                   |
| Kevin and Gerbie Quilter            |                   |
|                                     |                   |
|                                     |                   |
|                                     |                   |
|                                     |                   |
| PROJECT                             |                   |
|                                     |                   |
| Extensions and Alterations          |                   |
| 1 Gayton Heights, Enderby           |                   |
| ,                                   | ,                 |
| DRAWING                             |                   |
| Proposed Elevations and Garage Plan |                   |
|                                     | -                 |
|                                     |                   |
| scale 1:100 @ A3                    | DATE January 2024 |
| STATUS PLANNING                     |                   |