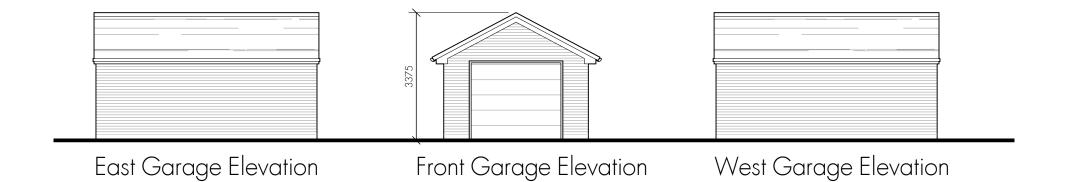

0116 286 6370 enquiries@rmjames.co.uk www.rmjames.co.uk

PROJECT No

23/403

REVISION

Α

|                                     | <b>L</b>          |
|-------------------------------------|-------------------|
| CLIENT                              |                   |
| Kevin and Gerbie Quilter            |                   |
|                                     |                   |
|                                     |                   |
|                                     |                   |
|                                     |                   |
| PROJECT                             |                   |
|                                     |                   |
| Extensions and Alterations          |                   |
| 1 Gayton Heights, Enderby           |                   |
| ,                                   | ,                 |
| DRAWING                             |                   |
| Proposed Elevations and Garage Plan |                   |
|                                     | -                 |
|                                     |                   |
| scale 1:100 @ A3                    | DATE January 2024 |
| STATUS PLANNING                     |                   |