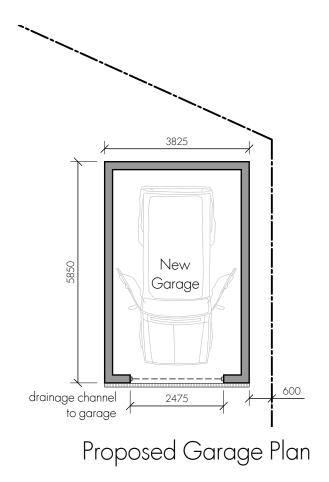

0116 286 6370 enquiries@rmjames.co.uk www.rmjames.co.uk

PROJECT No

23/403

REVISION

Α

|                                     | <b>L</b>          |
|-------------------------------------|-------------------|
| CLIENT                              |                   |
| Kevin and Gerbie Quilter            |                   |
|                                     |                   |
|                                     |                   |
|                                     |                   |
|                                     |                   |
| PROJECT                             |                   |
|                                     |                   |
| Extensions and Alterations          |                   |
| 1 Gayton Heights, Enderby           |                   |
| ,                                   | ,                 |
| DRAWING                             |                   |
| Proposed Elevations and Garage Plan |                   |
|                                     | -                 |
|                                     |                   |
| scale 1:100 @ A3                    | DATE January 2024 |
| STATUS PLANNING                     |                   |