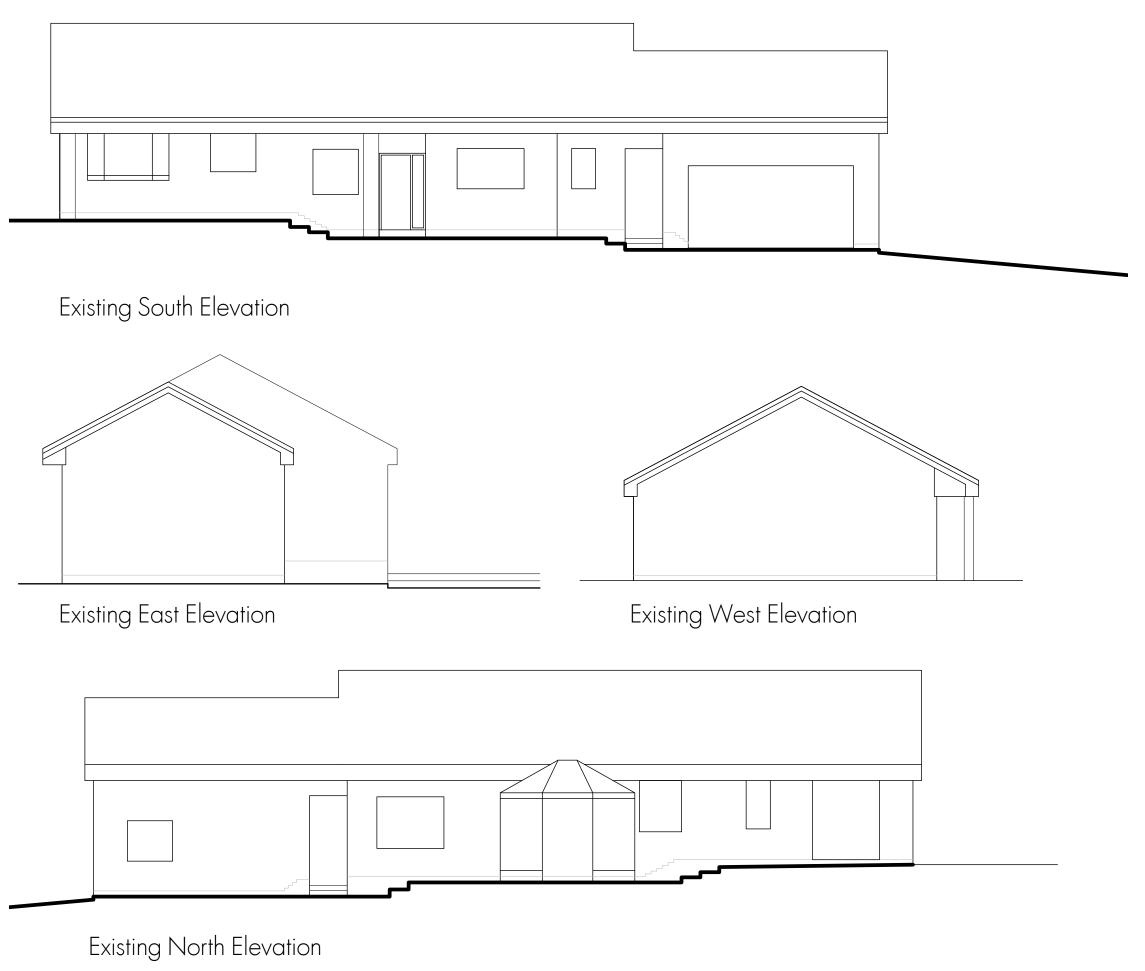

## RM James Architectural Design and Technology

0116 286 6370 enquiries@rmjames.co.uk www.rmjames.co.uk

|                            |                     | <u>-</u>        |                   |
|----------------------------|---------------------|-----------------|-------------------|
| CLIENT                     |                     |                 |                   |
| Mr & Mrs Qu                | uilter              |                 |                   |
|                            |                     |                 |                   |
|                            |                     |                 |                   |
|                            |                     |                 |                   |
|                            |                     |                 |                   |
| PROJECT                    |                     |                 |                   |
|                            | nd Alterat          | ions            |                   |
| Extensions and Alterations |                     |                 |                   |
| 1 Gayton He                | ights, End          | derby           |                   |
| DRAWING                    |                     |                 |                   |
| Existing Elevations        |                     |                 |                   |
| O                          |                     |                 |                   |
|                            |                     |                 |                   |
| SCALE 1:100                | @ A3                | DATE January 20 | <del></del><br>24 |
| STATUS SURVEY              |                     |                 |                   |
| PROJECT No                 | DRAWING No REVISION |                 |                   |
| 23/403                     | 23/403 EXO2 /       |                 |                   |
|                            |                     | •               |                   |