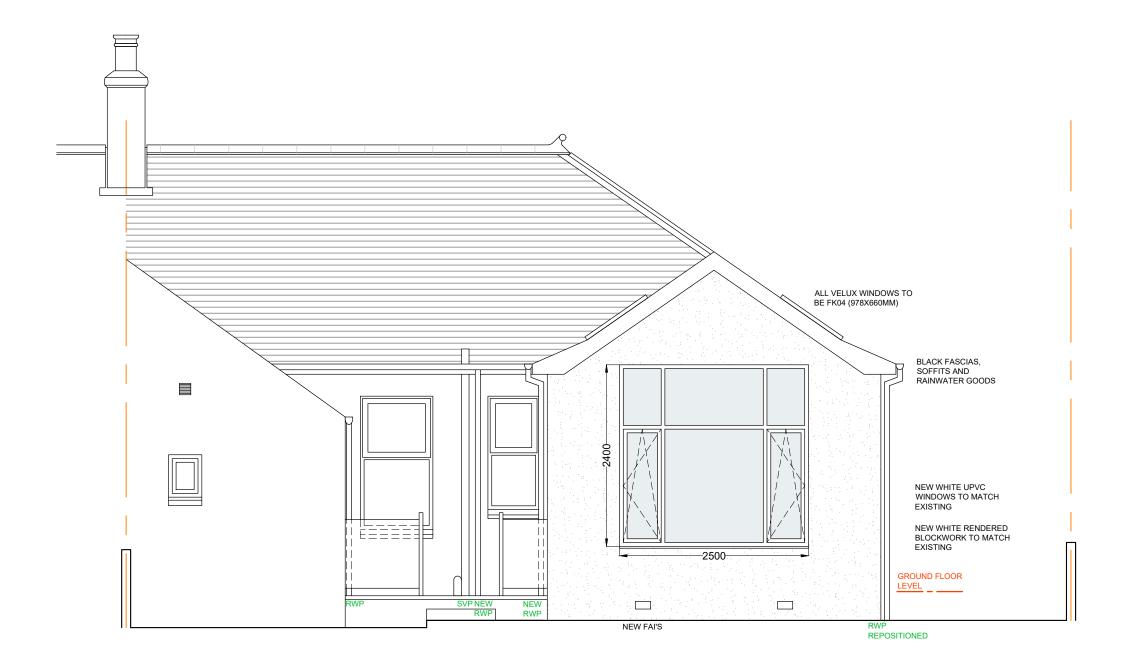

Ayr.

KA7 2RP

DRAWING TITLE:

Proposed Rear Elevation

DRAWING NUMBER: 23014/21

SCALE: 1:50 at A3 DATE: Dec 2023