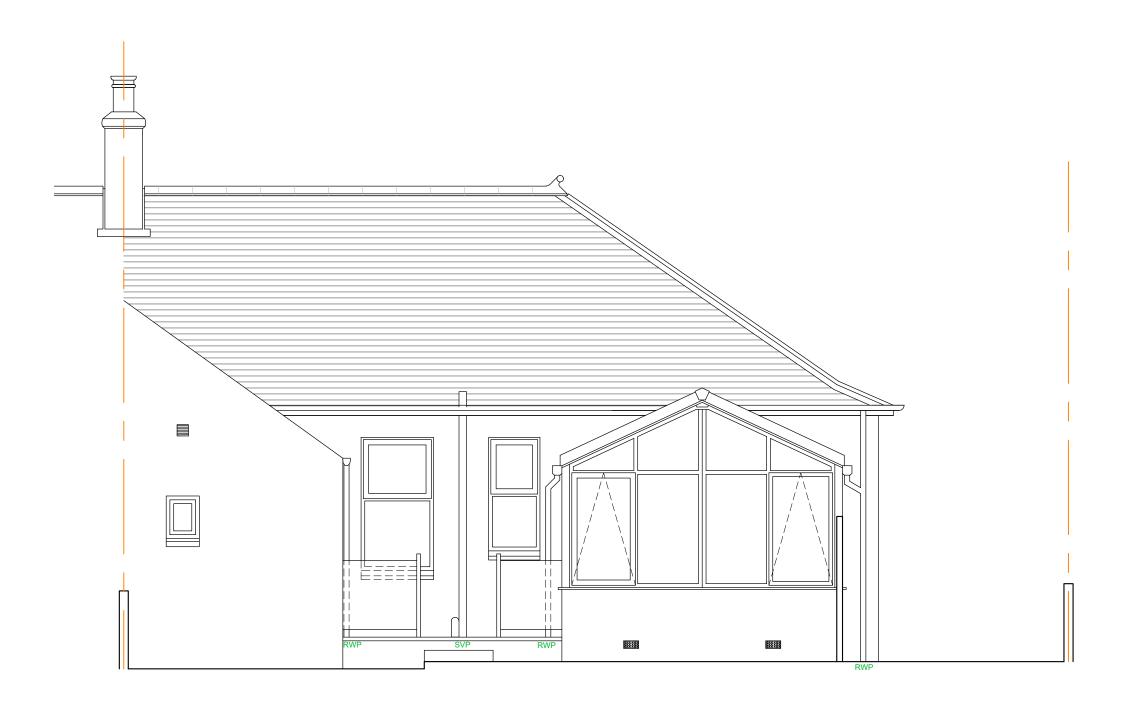

## CLIENT: Mrs Senga Erskine

PROJECT TITLE:
Proposed Alterations and Extension 30 Bellevale Avenue,

Ayr. KA7 2RP

DRAWING TITLE:

**Existing Rear Elevation** 

DRAWING NUMBER: 23014/11

SCALE: 1:50 at A3 DATE: Dec 2023